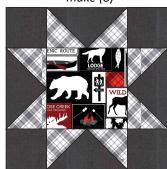

#### BLOCK ASSEMBLY Refer to BLOCK DIAGRAMS

- 1. Draw a diagonal line on the wrong side of D 5" squares.
- Place (1) D square right sides together on one end of F rectangle. Sew on drawn line, then trim excess to 1/4" and press open. Repeat on other side to complete DF unit. Square to 5" x 9-1/2", make (32).
- 3. Sew (1) DF UNIT to each side of A 9-1/2" square. Sew (1) F 5" square to each end of (2) DF UNITs, then sew to top and bottom to complete BLOCK 1. Square to 18-1/2", make (8).
- Sew (1) E 6-1/2" x 18-1/2" rectangle to the top of (1) C 6-1/2" x 18-1/2" rectangle and (1) B 6-1/2" x 18-1/2" rectangle to the bottom to complete BLOCK 2. Square to 18-1/2", make (8).

#### **BLOCK DIAGRAMS**

BLOCK 1 make (8)

BLOCK 2