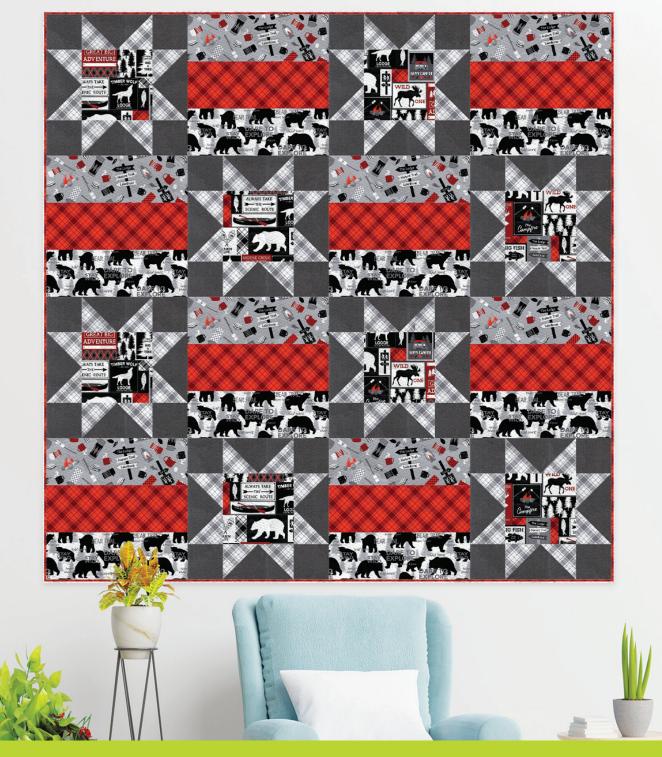

free pattern

Camp Out

Free pattern designed by Lisa Swenson Ruble • Finished Size: 72" x 72" • Available Feb/Mar 2023 at Benartex.com

## CAMP OUT QUILT DIAGRAM SIZE: 72" X 72"

# **QUILT ASSEMBLY:** *Refer to* **QUILT DIAGRAM** *for proper placement and rotation.*

5. SEW blocks together into rows, then sew rows together. ROWS 1 and 3: BLOCK 1 - BLOCK 2 - BLOCK 1 - BLOCK 2 ROWS 2 and 4: BLOCK 2 - BLOCK 1 - BLOCK 2 - BLOCK 1