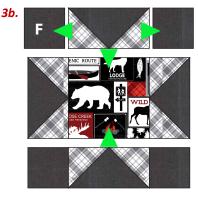

#### BLOCK ASSEMBLY Refer to BLOCK DIAGRAMS

- 1. Draw a diagonal line on the wrong side of D 5" squares.
- Place (1) D square right sides together on one end of F rectangle. Sew on drawn line, then trim excess to 1/4" and press open. Repeat on other side to complete DF unit. Square to 5" x 9-1/2", make (32).
- 3. Sew (1) DF UNIT to each side of A 9-1/2" square. Sew (1) F 5" square to each end of (2) DF UNITs, then sew to top and bottom to complete BLOCK 1. Square to 18-1/2", make (8).
- Sew (1) E 6-1/2" x 18-1/2" rectangle to the top of (1) C 6-1/2" x 18-1/2" rectangle and (1) B 6-1/2" x 18-1/2" rectangle to the bottom to complete BLOCK 2. Square to 18-1/2", make (8).

#### **BLOCK DIAGRAMS**

BLOCK 1 make (8)

BLOCK 2