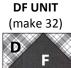

#### BLOCK ASSEMBLY Refer to BLOCK DIAGRAMS

- 1. Draw a diagonal line on the wrong side of D 5" squares.
- Place (1) D square right sides together on one end of F rectangle. Sew on drawn line, then trim excess to 1/4" and press open. Repeat on other side to complete DF unit. Square to 5" x 9-1/2", make (32).
- 3. Sew (1) DF UNIT to each side of A 9-1/2" square. Sew (1) F 5" square to each end of (2) DF UNITs, then sew to top and bottom to complete BLOCK 1. Square to 18-1/2", make (8).
- Sew (1) E 6-1/2" x 18-1/2" rectangle to the top of (1) C 6-1/2" x 18-1/2" rectangle and (1) B 6-1/2" x 18-1/2" rectangle to the bottom to complete BLOCK 2. Square to 18-1/2", make (8).