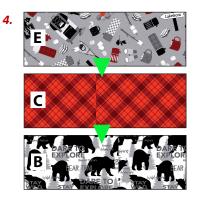

#### BLOCK ASSEMBLY Refer to BLOCK DIAGRAMS

- 1. Draw a diagonal line on the wrong side of D 5" squares.
- Place (1) D square right sides together on one end of F rectangle. Sew on drawn line, then trim excess to 1/4" and press open. Repeat on other side to complete DF unit. Square to 5" x 9-1/2", make (32).
- 3. Sew (1) DF UNIT to each side of A 9-1/2" square. Sew (1) F 5" square to each end of (2) DF UNITs, then sew to top and bottom to complete BLOCK 1. Square to 18-1/2", make (8).
- Sew (1) E 6-1/2" x 18-1/2" rectangle to the top of (1) C 6-1/2" x 18-1/2" rectangle and (1) B 6-1/2" x 18-1/2" rectangle to the bottom to complete BLOCK 2. Square to 18-1/2", make (8).

#### **BLOCK DIAGRAMS**

BLOCK 1 make (8)

BLOCK 2