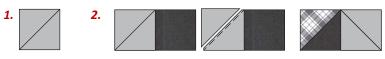

#### BLOCK ASSEMBLY Refer to BLOCK DIAGRAMS

- 1. Draw a diagonal line on the wrong side of D 5" squares.
- Place (1) D square right sides together on one end of F rectangle. Sew on drawn line, then trim excess to 1/4" and press open. Repeat on other side to complete DF unit. Square to 5" x 9-1/2", make (32).
- 3. Sew (1) DF UNIT to each side of A 9-1/2" square. Sew (1) F 5" square to each end of (2) DF UNITs, then sew to top and bottom to complete BLOCK 1. Square to 18-1/2", make (8).
- Sew (1) E 6-1/2" x 18-1/2" rectangle to the top of (1) C 6-1/2" x 18-1/2" rectangle and (1) B 6-1/2" x 18-1/2" rectangle to the bottom to complete BLOCK 2. Square to 18-1/2", make (8).