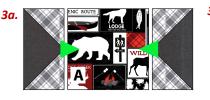

F rectangle. Sew on drawn line, then trim excess to 1/4" and press open. Repeat on other side to complete DF unit. Square to 5" x 9-1/2", make (32).
- 3. Sew (1) DF UNIT to each side of A 9-1/2" square. Sew (1) F 5" square to each end of (2) DF UNITs, then sew to top and bottom to complete BLOCK 1. Square to 18-1/2", make (8).
- Sew (1) E 6-1/2" x 18-1/2" rectangle to the top of (1) C 6-1/2" x 18-1/2" rectangle and (1) B 6-1/2" x 18-1/2" rectangle to the bottom to complete BLOCK 2. Square to 18-1/2", make (8).



# **QUILT ASSEMBLY:** *Refer to* **QUILT DIAGRAM** *for proper placement and rotation.*

5. SEW blocks together into rows, then sew rows together. ROWS 1 and 3: BLOCK 1 - BLOCK 2 - BLOCK 1 - BLOCK 2 ROWS 2 and 4: BLOCK 2 - BLOCK 1 - BLOCK 2 - BLOCK 1

#### **BLOCK DIAGRAMS**









BLOCK 1 make (8)





BLOCK 2

## CAMP OUT QUILT DIAGRAM SIZE: 72" X 72"



#### FINISHING:

Cut batting and backing 3" larger than top on all sides. Layer backing, batting and top together and baste or pin. When quilting is completed, trim excess batting and backing. Bind with **C** fabric.