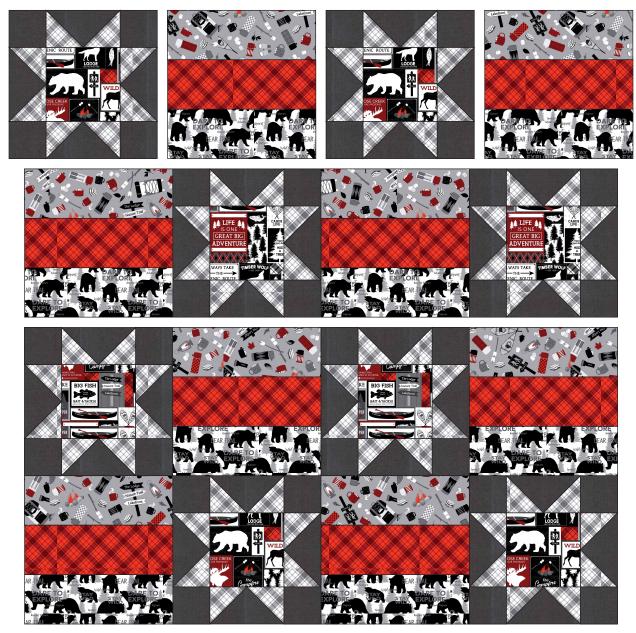

# **QUILT ASSEMBLY:** *Refer to* **QUILT DIAGRAM** *for proper placement and rotation.*

5. SEW blocks together into rows, then sew rows together. ROWS 1 and 3: BLOCK 1 - BLOCK 2 - BLOCK 1 - BLOCK 2 ROWS 2 and 4: BLOCK 2 - BLOCK 1 - BLOCK 2 - BLOCK 1

## CAMP OUT QUILT DIAGRAM SIZE: 72" X 72"