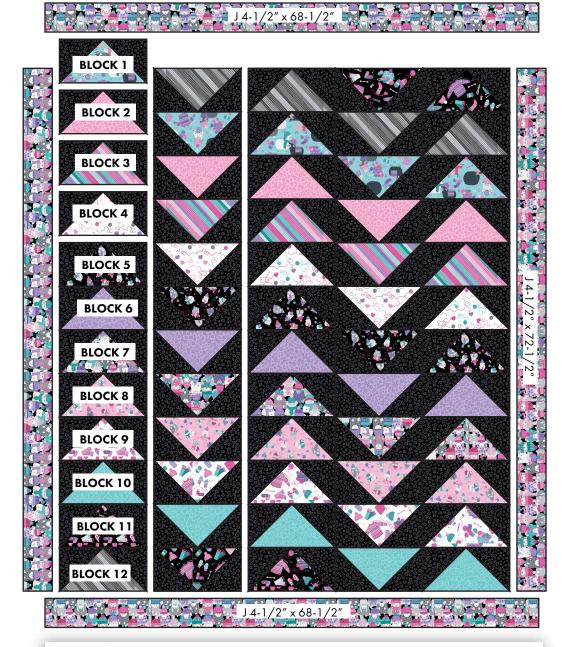

#### QUILT ASSEMBLY: Refer to QUILT DIAGRAM for proper placement and rotation.

3. Lay out (1) each of BLOCKS 1-12 into a vertical row, noting orientation. Sew blocks into ROW 1. Make a total of (5) vertical rows.

Sew vertical rows together to complete the quilt center.

```
ROW 1: BLOCK 1 - 2 - 3 - 4 - 5 - 6 - 7 - 8 - 9 - 10 - 11 - 12

ROW 2: BLOCK 12 - 1 - 2 - 3 - 4 - 5 - 6 - 7 - 8 - 9 - 10 - 11

ROW 3: BLOCK 12 - 1 - 2 - 3 - 4 - 5 - 6 - 7 - 8 - 9 - 10 - 11

ROW 4: BLOCK 11 - 12 - 1 - 2 - 3 - 4 - 5 - 6 - 7 - 8 - 9 - 10

ROW 5: BLOCK 11 - 12 - 1 - 2 - 3 - 4 - 5 - 6 - 7 - 8 - 9 - 10
```

BORDER ASSEMBLY: Measure width and length of quilt top to ensure border cutting sizes. Below are our measurements.

Refer to **QUILT DIAGRAM** for proper placement and rotation.

4. Sew (1)  $\mathbf{J} 4-1/2'' \times (72-1/2'')$  strip to each side of the quilt, then sew (1)  $\mathbf{J} 4-1/2'' \times (68-1/2'')$  strip to top and bottom.

# (KNIT ONE, PURL TWO) **QUILT DIAGRAM**

SIZE: 68" X 80"

Note: If this Benartex pattern is included in a kit, any questions about the kit should be addressed to the vendor from whom you bought it.

> Note: If this Benartex pattern is included in a kit, any questions about the kit should be addressed to the vendor from whom you bought it.