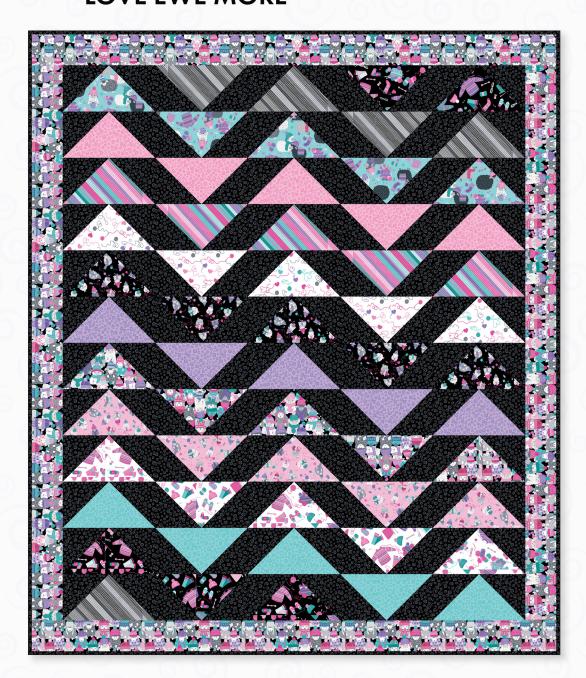

# (KNIT ONE, PURL TWO) **QUILT DIAGRAM**

SIZE: 68" X 80"

Note: If this Benartex pattern is included in a kit, any questions about the kit should be addressed to the vendor from whom you bought it.

> Note: If this Benartex pattern is included in a kit, any questions about the kit should be addressed to the vendor from whom you bought it.