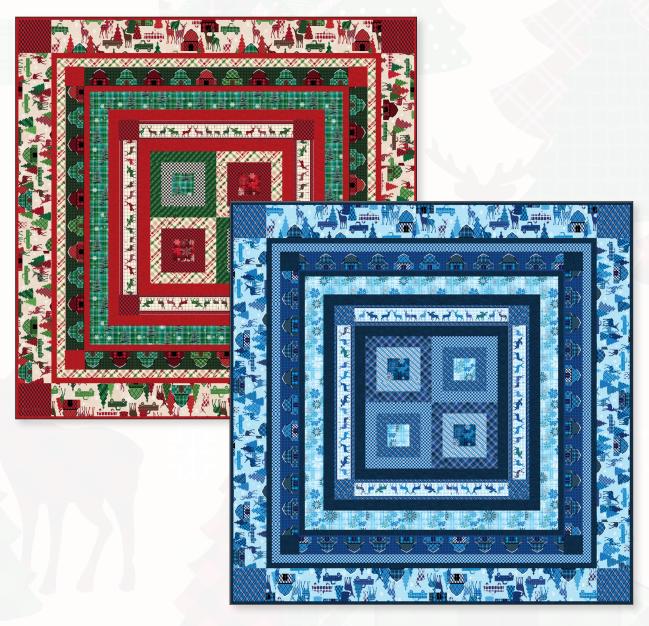

# **Benartex** KANVAS WINTER FARMHOUSE PLAID & HOLIDAY FARMHOUSE PLAID

Cozy Cabin

Finished size: 72" x 72" Free pattern designed by Lisa Swenson Ruble

| CUTTING INSTRUCTIONS                                                                                             |   |                                              |                          |                                                                                                                                                                                                                                   |  |   |                                                       |                   |                                                                                                                                                                                                                              |
|------------------------------------------------------------------------------------------------------------------|---|----------------------------------------------|--------------------------|-----------------------------------------------------------------------------------------------------------------------------------------------------------------------------------------------------------------------------------|--|---|-------------------------------------------------------|-------------------|------------------------------------------------------------------------------------------------------------------------------------------------------------------------------------------------------------------------------|
| WOF = Width of fabric   LOF = Length of fabric   *Sew strips via short ends, then subcut as indicated in pattern |   |                                              |                          |                                                                                                                                                                                                                                   |  |   |                                                       |                   |                                                                                                                                                                                                                              |
|                                                                                                                  | A | FARMHOUSE<br>STRIPE<br>14391-55<br>Blue      | 1-5/8<br>YDS             | Fussy cut:<br>(4) 4" x 48-1/2" strips,<br>centering barn stripe<br>(4) 4" x 28-1/2" strips,<br>centering moose stripe                                                                                                             |  |   | FARMHOUSE<br>STRIPE<br>14391-99<br>Multi              | 1-5/8<br>YDS      | Fussy cut:<br>(4) 4" x 48-1/2" strips,<br>centering barn stripe<br>(4) 4" x 28-1/2" strips,<br>centering moose stripe                                                                                                        |
|                                                                                                                  | В | SNOWFLAKE<br>PLAID<br>14393-50<br>Light Blue | 7/8<br>YD                | <ul> <li>(1) 4-1/2" x WOF strip,</li> <li>subcut (2) 4-1/2" squares</li> <li>(5) 4" x WOF strips*,</li> <li>BORDER</li> </ul>                                                                                                     |  | В | <b>PINE TREE</b><br><b>PLAID</b><br>14392-44<br>Green | 7/8<br>YD         | <ul> <li>(1) 4-1/2" x WOF strip,</li> <li>subcut (2) 4-1/2" squares</li> <li>(5) 4" x WOF strips*,</li> <li>BORDER</li> </ul>                                                                                                |
| *                                                                                                                | с | SNOWFLAKE<br>PLAID<br>14393-56<br>Dark Blue  | 1/4<br>YD                | (1) 4-1/2″ x WOF strip,<br>subcut (2) 4-1/2″ squares                                                                                                                                                                              |  | с | <b>SNOWFLAKE<br/>PLAID</b><br>14393-10<br>Red         | 1/4<br>YD         | (1) 4-1/2″ x WOF strip,<br>subcut (4) 4-1/2″ squares                                                                                                                                                                         |
|                                                                                                                  | D | COUNTRY<br>PLAID<br>14397-54<br>Light Blue   | 1/4<br>YD                | (2) 2-1/2" x WOF strips,<br>subcut (4) 2-1/2" x 8-1/2"<br>and (4) 2-1/2" x 4-1/2"<br>rectangles                                                                                                                                   |  | D | FARMHOUSE<br>GINGHAM<br>14399-91<br>Cream/Black       | 1/4<br>YD         | (1) 2-1/2" x WOF strips,<br>subcut (4) 2-1/2" x 8-1/2"<br>and (4) 2-1/2" x 4-1/2"                                                                                                                                            |
|                                                                                                                  | E | COUNTRY<br>PLAID<br>14397-57<br>Navy         | 1/2<br>YD                | <ul> <li>(1) 6-1/2" x WOF strip,<br/>subcut (4) 6-1/2" and</li> <li>(4) 4" squares</li> <li>(2) 2-1/2" x WOF strips,<br/>subcut (4) 2-1/2" x 8-1/2"<br/>and (4) 2-1/2" x 4-1/2"<br/>rectangles</li> </ul>                         |  | E | FARMHOUSE<br>GINGHAM<br>14399-10<br>Red               | 1/2<br>YD         | <ul> <li>(1) 6-1/2" x WOF strip,<br/>subcut (4) 6-1/2" and</li> <li>(4) 4" squares</li> <li>(2) 2-1/2" x WOF strips,<br/>subcut (4) 2-1/2" x 8-1/2"<br/>and (4) 2-1/2" x 4-1/2"<br/>rectangles</li> </ul>                    |
|                                                                                                                  | F | FARMHOUSE<br>SCENIC<br>14398-50<br>Navy      | 1-1/2<br>YDS             | (7) 6-1/2" x WOF strips*,<br>BORDER                                                                                                                                                                                               |  | F | FARMHOUSE<br>SCENIC<br>14398-07<br>Cream              | 1-1/2<br>YDS      | (7) 6-1/2" x WOF strips*,<br>BORDER                                                                                                                                                                                          |
|                                                                                                                  | G | FARMHOUSE<br>GINGHAM<br>14399-55<br>Blue     | 3/4<br>YD                | <ul> <li>(3) 2-1/2" x WOF strips,<br/>subcut (4) 2-1/2" x 12-1/2"<br/>and (4) 2-1/2" x 8-1/2"<br/>rectangles</li> <li>(6) 2" x WOF strips*,<br/>BORDER</li> </ul>                                                                 |  | G | FARMHOUSE<br>PLAID<br>14400-90<br>Cream/Multi         | 3/4<br>YD         | <ul> <li>(3) 2-1/2" x WOF strips,<br/>subcut (4) 2-1/2" x 12-1/2"<br/>and (4) 2-1/2" x 8-1/2"<br/>rectangles</li> <li>(6) 2" x WOF strips*,<br/>BORDER</li> </ul>                                                            |
|                                                                                                                  | н | FARMHOUSE<br>PLAID<br>14400-55<br>Blue       | 1/3<br>YD                | (3) 2-1/2" x WOF strips,<br>subcut (4) 2-1/2" x 12-1/2"<br>and (4) 2-1/2" x 8-1/2"<br>rectangles                                                                                                                                  |  | н | COUNTRY<br>PLAID<br>14397-44<br>Green                 | 1/3<br>YD         | (3) 2-1/2" x WOF strips,<br>subcut (4) 2-1/2" x 12-1/2"<br>and (4) 2-1/2" x 8-1/2"<br>rectangles                                                                                                                             |
|                                                                                                                  | J | <b>COTTON SHO</b><br>9636-11<br>Navy         | <b>T</b><br>2-1/8<br>YDS | <ul> <li>(1) 4" x WOF strip,<br/>subcut (4) 4" squares</li> <li>(8) 2-1/2" x WOF strips*,<br/><b>BORDER</b></li> <li>(11) 1-1/2" x WOF strips*,<br/><b>BORDER</b></li> <li>(8) 2-1/2" x WOF strips,<br/><b>BINDING</b></li> </ul> |  | J | COTTON SHOT<br>9636-10<br>Red                         | r<br>2-1/8<br>YDS | <ul> <li>(1) 4" x WOF strips,<br/>subcut (4) 4" squares</li> <li>(8) 2-1/2" x WOF strips*,</li> <li>BORDER</li> <li>(11) 1-1/2" x WOF strips*,</li> <li>BORDER</li> <li>(8) 2-1/2" x WOF strips,</li> <li>BINDING</li> </ul> |