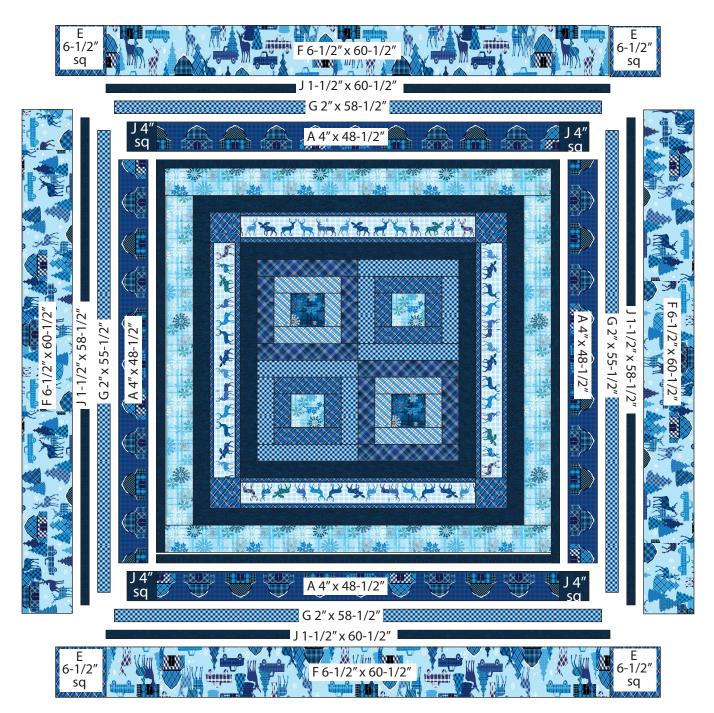

# **BORDER ASSEMBLY**: Measure width and length of quilt top to ensure border cutting sizes. Below are our measurements. Refer to **QUILT DIAGRAMS** for proper placement and rotation.

- 4. BORDER 1: Sew J 2-1/2" x (24-1/2") strips to opposite sides of the quilt center. Sew J 2-1/2" x (28-1/2") strips to the top and bottom.
- 5. BORDER 2: Sew A 4" x (28-1/2") strips to opposite sides of the quilt center. Sew E 4" squares to opposite ends of the remaining (2) A 4" x (28-1/2") strips and sew to the top and bottom.
- 6. BORDER 3: Sew J 2-1/2" x (35-1/2") strips to opposite sides of the quilt center. Sew J 2-1/2" x (39-1/2") strips to the top and bottom.
- 7. BORDER 4: Sew B 4" x (39-1/2") strips to opposite sides of the quilt center. Sew B 4" x (46-1/2") strips to the top and bottom.
- 8. BORDER 5: Sew J 1-1/2" x (46-1/2") strips to opposite sides of the quilt center. Sew J 1-1/2" x (48-1/2") strips to the top and bottom.
- BORDER 6: Sew A 4" x (48-1/2") strips to opposite sides of the quilt center. Sew J 4" squares to opposite ends of the remaining (2) A 4" x (48-1/2") strips and sew to the top and bottom.
- 10. BORDER 7: Sew G 2" x (55-1/2") strips to opposite sides of the quilt center. Sew G 2" x (58-1/2") strips to the top and bottom.
- 11. BORDER 8: Sew J 1-1/2" x (58-1/2") strips to opposite sides of the quilt center. Sew J 1-1/2" x (60-1/2") strips to the top and bottom.
- OUTER BORDER: Sew F 6-1/2" x (60-1/2") strips to opposite sides of the quilt center. Sew E 6-1/2" squares to opposite ends of the remaining (2) F 6-1/2" x (60-1/2") strips and sew to the top and bottom.

## COZY CABIN QUILT DIAGRAM BORDERS 6-9 SIZE: 72" x 72"

Note: If this Benartex pattern is included in a kit, any questions about the kit should be addressed to the vendor from whom you bought it.

> Share your finished quilt with the Benartex Community on social media by tagging **#benartex\_fabrics**