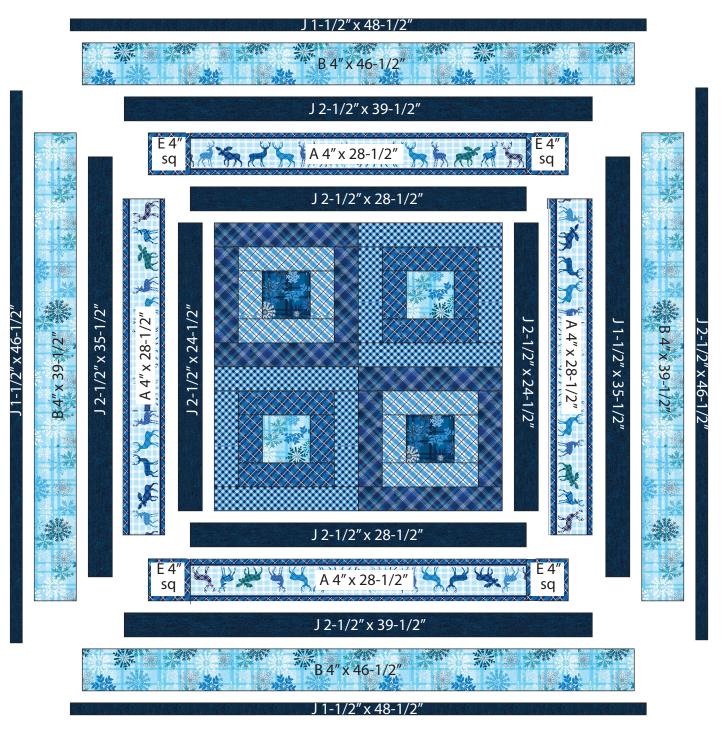

# **BORDER ASSEMBLY**: Measure width and length of quilt top to ensure border cutting sizes. Below are our measurements. Refer to **QUILT DIAGRAMS** for proper placement and rotation.

- 4. BORDER 1: Sew J 2-1/2" x (24-1/2") strips to opposite sides of the quilt center. Sew J 2-1/2" x (28-1/2") strips to the top and bottom.
- 5. BORDER 2: Sew A 4" x (28-1/2") strips to opposite sides of the quilt center. Sew E 4" squares to opposite ends of the remaining (2) A 4" x (28-1/2") strips and sew to the top and bottom.
- 6. BORDER 3: Sew J 2-1/2" x (35-1/2") strips to opposite sides of the quilt center. Sew J 2-1/2" x (39-1/2") strips to the top and bottom.
- 7. BORDER 4: Sew B 4" x (39-1/2") strips to opposite sides of the quilt center. Sew B 4" x (46-1/2") strips to the top and bottom.
- 8. BORDER 5: Sew J 1-1/2" x (46-1/2") strips to opposite sides of the quilt center. Sew J 1-1/2" x (48-1/2") strips to the top and bottom.
- BORDER 6: Sew A 4" x (48-1/2") strips to opposite sides of the quilt center. Sew J 4" squares to opposite ends of the remaining (2) A 4" x (48-1/2") strips and sew to the top and bottom.
- 10. BORDER 7: Sew G 2" x (55-1/2") strips to opposite sides of the quilt center. Sew G 2" x (58-1/2") strips to the top and bottom.
- 11. BORDER 8: Sew J 1-1/2" x (58-1/2") strips to opposite sides of the quilt center. Sew J 1-1/2" x (60-1/2") strips to the top and bottom.
- OUTER BORDER: Sew F 6-1/2" x (60-1/2") strips to opposite sides of the quilt center. Sew E 6-1/2" squares to opposite ends of the remaining (2) F 6-1/2" x (60-1/2") strips and sew to the top and bottom.

## **QUILT DIAGRAM BORDERS 1-5**