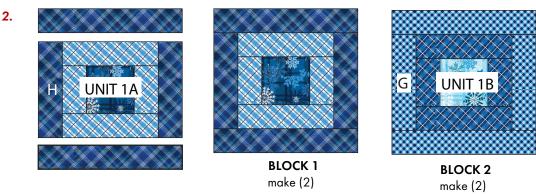

## **BLOCK ASSEMBLY**

- Sew D 2-1/2" x 4-1/2" rectangles to opposite sides of (1) C 4-1/2" square. Sew D 2-1/2" x 8-1/2" rectangles to the top and bottom to make (1) UNIT 1A. Make (2). In the same way, make (2) UNIT 1B using B 4-1/2" squares and E rectangles.
- Sew H 2-1/2" x 8-1/2" rectangles to opposite sides of UNIT 1A. Sew H 2-1/2" x 12-1/2" rectangles to the top and bottom to make (1) BLOCK 1, measures 12-1/2" square. Make (2). In the same way, add G rectangles to UNIT 1B to make (2) BLOCK 2.

## **BLOCK DIAGRAMS**

1.

UNIT 1A make (2)

UNIT 1B make (2)