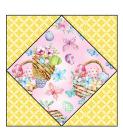

**BLOCK DIAGRAMS BLOCK ASSEMBLY** 

- 1. Draw a diagonal line on the wrong side of all **M** 5-1/4" and **P** 1-1/2" squares.
- 2. Place (1) marked **M** 5-1/4" square right sides together on a corner of (1) **E** 10" square. Sew on line, trim excess to 1/4", then press open. Repeat on opposite corner first and then on remaining (2) corners to complete **BLOCK 1** measuring 10" square, make (10) total, (1) each using **A-K** squares.
- 3. Place (1) marked **P** 1-1/2" square right sides together on a corner of (1) M 2-1/2" square. Sew on line, trim excess to 1/4", then press open. Repeat on opposite corner first and then on remaining (2) corners to complete BLOCK 2 measuring 2-1/2" square, make (100).

**BLOCK 1** make (10)

**BLOCK 2** make (100)