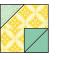

**BLOCK DIAGRAMS BLOCK ASSEMBLY** 

- 1. Draw a diagonal line on the wrong side of all **M** 5-1/4" and **P** 1-1/2" squares.
- 2. Place (1) marked **M** 5-1/4" square right sides together on a corner of (1) **E** 10" square. Sew on line, trim excess to 1/4", then press open. Repeat on opposite corner first and then on remaining (2) corners to complete **BLOCK 1** measuring 10" square, make (10) total, (1) each using **A-K** squares.
- 3. Place (1) marked **P** 1-1/2" square right sides together on a corner of (1) M 2-1/2" square. Sew on line, trim excess to 1/4", then press open. Repeat on opposite corner first and then on remaining (2) corners to complete BLOCK 2 measuring 2-1/2" square, make (100).

**BLOCK 1** make (10)

**BLOCK 2** make (100)