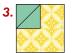

**BLOCK DIAGRAMS BLOCK ASSEMBLY** 

- 1. Draw a diagonal line on the wrong side of all **M** 5-1/4" and **P** 1-1/2" squares.
- 2. Place (1) marked **M** 5-1/4" square right sides together on a corner of (1) **E** 10" square. Sew on line, trim excess to 1/4", then press open. Repeat on opposite corner first and then on remaining (2) corners to complete **BLOCK 1** measuring 10" square, make (10) total, (1) each using **A-K** squares.
- 3. Place (1) marked **P** 1-1/2" square right sides together on a corner of (1) M 2-1/2" square. Sew on line, trim excess to 1/4", then press open. Repeat on opposite corner first and then on remaining (2) corners to complete BLOCK 2 measuring 2-1/2" square, make (100).

**BLOCK 1** make (10)

**BLOCK 2** make (100)