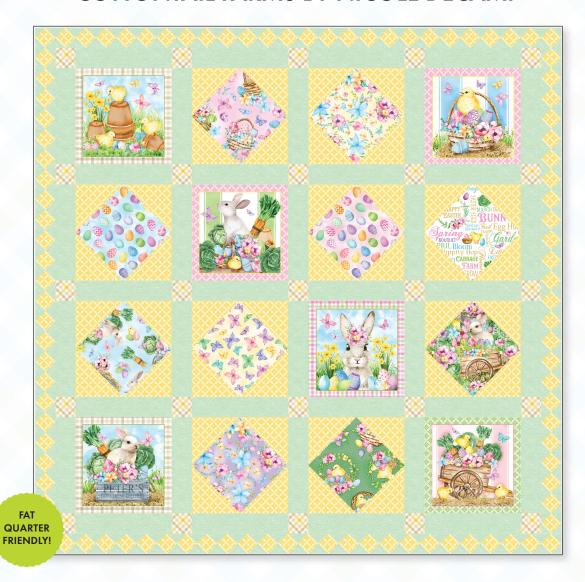

Springtime Tales
QUILT DIAGRAM

Note: If this Benartex pattern is included in a kit, any questions about the kit should be addressed to the vendor from whom you bought it.

Share your finished quilt with the Benartex Community on social media by taggin #benartex\_fabrics

#### QUILT ASSEMBLY: Refer to QUILT DIAGRAM for proper placement and rotation.

- 4. Sew assorted **BLOCK 1**, **L** 10" squares, and **P** 2-1/2" x 10" rectangles into block rows. BLOCK ROW 1: P rectangle - L 10" square - P rectangle - BLOCK 1 - P rectangle - BLOCK 1 - P rectangle - L 10" square - P rectangle
  - BLOCK ROW 2: P rectangle BLOCK 1 P rectangle L 10" square P rectangle BLOCK 1 P rectangle BLOCK 1 P rectangle
  - BLOCK ROW 3: P rectangle BLOCK 1 P rectangle BLOCK 1 P rectangle L 10" square P rectangle BLOCK 1 P rectangle
  - BLOCK ROW 4: P rectangle L 10" square P rectangle BLOCK 1 P rectangle BLOCK 1 P rectangle L 10" square P rectangle
- 5. Sew together (4) **P** 2-1/2" x 10" rectangles alternating with (5) 2-1/2" **N** squares to make a sashing row. Make (5).
- 6. Sew the blocks rows together alternating with the sashing rows to complete the quilt center.

#### BORDER ASSEMBLY: Refer to QUILT DIAGRAM for proper placement and rotation.

7. Sew (24) BLOCK 2 together in a vertical row. Make (2). Sew to opposite sides of the quilt center. Sew (26) BLOCK 2 together in a horizontal row. Make (2). Sew to the top and bottom of the quilt center.