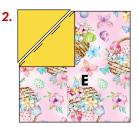

**BLOCK DIAGRAMS BLOCK ASSEMBLY** 

- 1. Draw a diagonal line on the wrong side of all **M** 5-1/4" and **P** 1-1/2" squares.
- 2. Place (1) marked **M** 5-1/4" square right sides together on a corner of (1) **E** 10" square. Sew on line, trim excess to 1/4", then press open. Repeat on opposite corner first and then on remaining (2) corners to complete **BLOCK 1** measuring 10" square, make (10) total, (1) each using **A-K** squares.
- 3. Place (1) marked **P** 1-1/2" square right sides together on a corner of (1) M 2-1/2" square. Sew on line, trim excess to 1/4", then press open. Repeat on opposite corner first and then on remaining (2) corners to complete BLOCK 2 measuring 2-1/2" square, make (100).

**BLOCK 1** make (10)

**BLOCK 2** make (100)