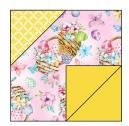

**BLOCK DIAGRAMS BLOCK ASSEMBLY** 

- 1. Draw a diagonal line on the wrong side of all **M** 5-1/4" and **P** 1-1/2" squares.
- 2. Place (1) marked **M** 5-1/4" square right sides together on a corner of (1) **E** 10" square. Sew on line, trim excess to 1/4", then press open. Repeat on opposite corner first and then on remaining (2) corners to complete **BLOCK 1** measuring 10" square, make (10) total, (1) each using **A-K** squares.
- 3. Place (1) marked **P** 1-1/2" square right sides together on a corner of (1) M 2-1/2" square. Sew on line, trim excess to 1/4", then press open. Repeat on opposite corner first and then on remaining (2) corners to complete BLOCK 2 measuring 2-1/2" square, make (100).

**BLOCK 1** make (10)

**BLOCK 2** make (100)