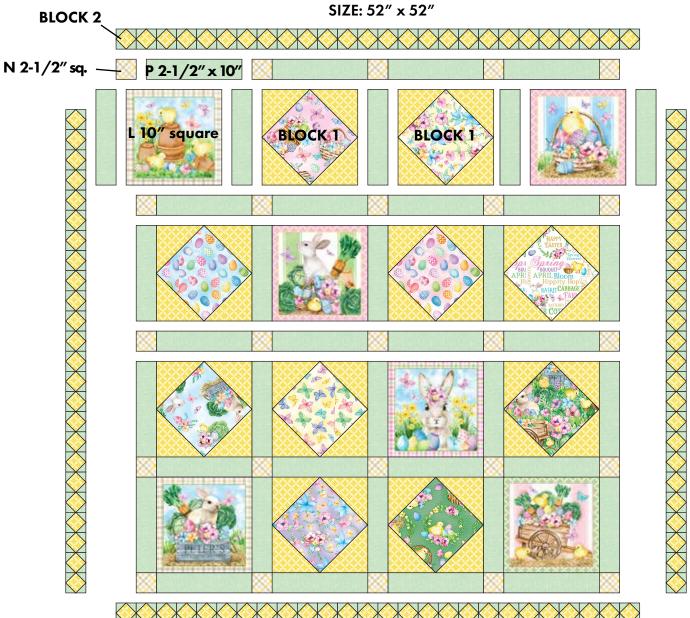

#### QUILT ASSEMBLY: Refer to QUILT DIAGRAM for proper placement and rotation.

- 4. Sew assorted **BLOCK 1**, **L** 10" squares, and **P** 2-1/2" x 10" rectangles into block rows. BLOCK ROW 1: P rectangle - L 10" square - P rectangle - BLOCK 1 - P rectangle - BLOCK 1 - P rectangle - L 10" square - P rectangle
  - BLOCK ROW 2: P rectangle BLOCK 1 P rectangle L 10" square P rectangle BLOCK 1 P rectangle BLOCK 1 P rectangle
  - BLOCK ROW 3: P rectangle BLOCK 1 P rectangle BLOCK 1 P rectangle L 10" square P rectangle BLOCK 1 P rectangle
  - BLOCK ROW 4: P rectangle L 10" square P rectangle BLOCK 1 P rectangle BLOCK 1 P rectangle L 10" square P rectangle
- 5. Sew together (4) **P** 2-1/2" x 10" rectangles alternating with (5) 2-1/2" **N** squares to make a sashing row. Make (5).
- 6. Sew the blocks rows together alternating with the sashing rows to complete the quilt center.

#### BORDER ASSEMBLY: Refer to QUILT DIAGRAM for proper placement and rotation.

7. Sew (24) BLOCK 2 together in a vertical row. Make (2). Sew to opposite sides of the quilt center. Sew (26) BLOCK 2 together in a horizontal row. Make (2). Sew to the top and bottom of the quilt center.

Springtime Tales
QUILT DIAGRAM

Note: If this Benartex pattern is included in a kit, any questions about the kit should be addressed to the vendor from whom you bought it.

Share your finished quilt with the Benartex Community on social media by taggin #benartex\_fabrics