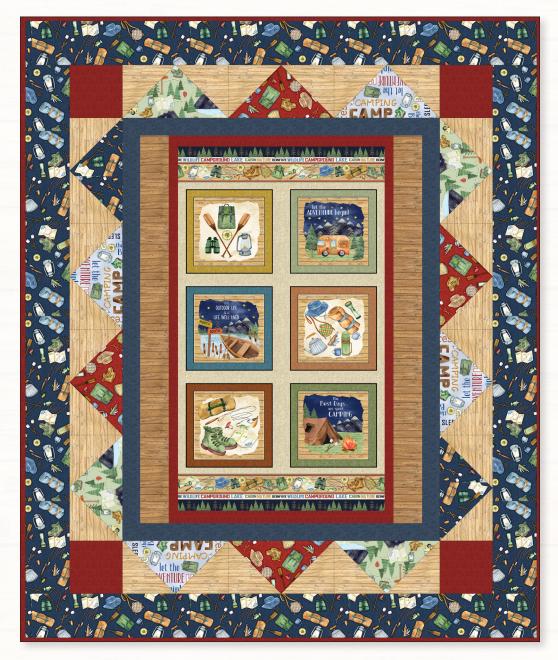

free pattern





Around the Campfire by Lisa Swenson Ruble

by Lisa Swenson Rub (58″ x 70″)

| CUTTING INSTRUCTIONS