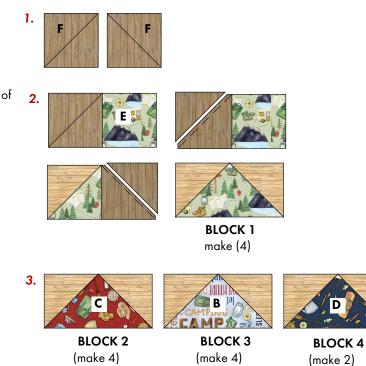

## **BLOCK ASSEMBLY**

- Noting the vertical orientation of the stripe, draw a diagonal line from lower left to upper right on the wrong side of (14) F 6-1/2" squares. Draw a diagonal line from upper left to lower right on the wrong side of the remaining (14) F 6-1/2" squares.
- Noting stripe orientation, place a marked F square on the left end of (1) E 6-1/2" x 12-1/2" rectangle. Stitch on the drawn line, trim seam allowance to 1/4", and press corner open. Repeat with a second marked F square on the right end of the rectangle to make BLOCK 1 measuring 6-1/2" x 12-1/2", make 4.
- In the same way, make (4) BLOCK 2 using C rectangles,
   (4) BLOCK 3 using B rectangles, and (2) BLOCK 4 using D rectangles.

## **BLOCK DIAGRAMS**