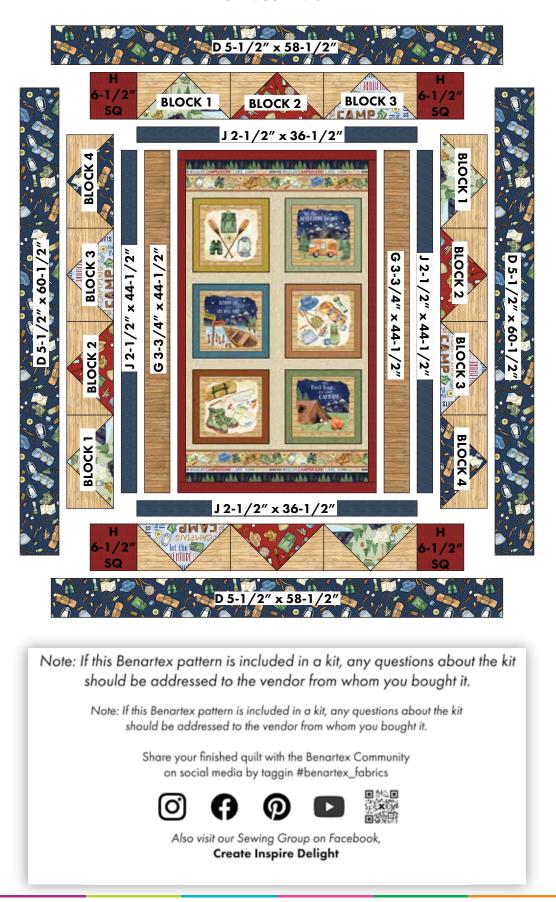

## QUILT ASSEMBLY: Refer to QUILT DIAGRAM for proper placement and rotation.

4. Sew H 1-1/2" x 42" strips to opposite sides of the A 24" x 42" panel rectangle. Sew H 1-3/4" x 26" strips to the top and bottom to create the QUILT CENTER, measuring 26" x 44-1/2".

BORDER ASSEMBLY: Measure width and length of quilt top to ensure border cutting sizes. Below are our measurements.

Refer to **QUILT DIAGRAM** for proper placement and rotation.

- 5. Sew **G**  $3-3/4'' \times (44-1/2'')$  strips to opposite sides of the **QUILT CENTER**.
- 6. Sew J 2-1/2" x (44-1/2") strips to opposite sides. Sew J 2-1/2" x (36-1/2") strips to the top and bottom.
- 7. Sew the following blocks together to created BORDER UNITS, then sew to quilt: LEFT & RIGHT BORDER UNITS: BLOCK 4 - BLOCK 3 - BLOCK 2 - BLOCK 1 TOP & BOTTOM BORDER UNITS: H 6-1/2" SQUARE - BLOCK 1 - BLOCK 2 - BLOCK 3 - H 6-1/2" SQUARE
- 8. Sew **D** 5-1/2" x (60-1/2") strips to opposite sides. Sew **D** 5-1/2" x (58-1/2") strips to the top and bottom.