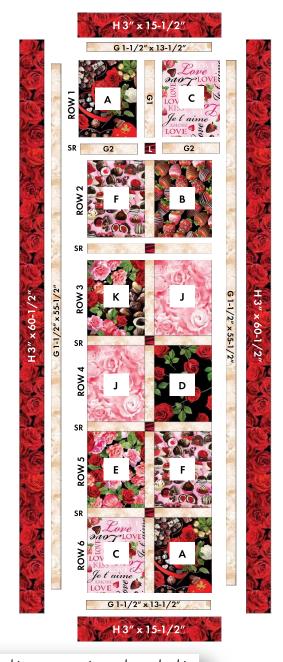

## **RUNNER ASSEMBLY: Refer to RUNNER DIAGRAM for** proper placement and rotation.

- 1. Sew A, B, C, D, E, F, J and K rectangles and G1 strips together to create ROWS 1-6.
- 2. Sew G2 strips and L 1-1/2" squares together to create SASHING ROWS (SR), make (5).
- 3. Sew rows and sashing rows together.

# BORDER ASSEMBLY: Measure width and length of runner to ensure border cutting sizes. Below are our measurements.

- 4. Sew (1) G  $1-1/2'' \times (13-1/2'')$  strip to top and bottom of runner, then sew (1) G  $1-1/2'' \times (55-1/2'')$  strip to each side of runner.
- 5. Sew (1) H 3"  $\times$  (15-1/2") strip to top and bottom of runner, then sew (1) H  $3'' \times (60-1/2'')$  strip to each side of runner.

## ALL THE LOVE RUNNER DIAGRAM SIZE: 20" x 60"

Note: If this Benartex pattern is included in a kit, any questions about the kit should be addressed to the vendor from whom you bought it.

Share your finished quilt with the Benartex Community on social media by tagging #benartex or #benartexfabrics