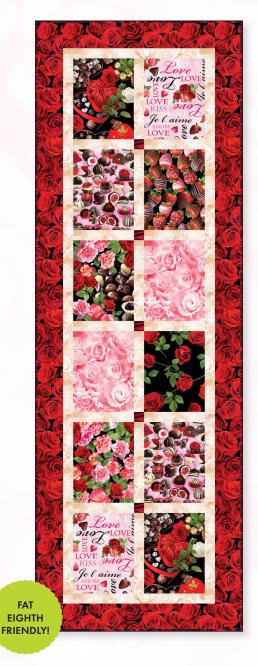

# Benartex KANVAS TRUE ROMANCE

Authe Love
by Stephanie Sheridan

(20" x 60")

### **CUTTING INSTRUCTIONS** WOF = Width of fabric | \*Sew strips via short ends, then subcut as indicated in pattern **CHOCOLATE HEART BOXES** 14514-12 1 FE (2) 6-1/2" x 8-1/2" rectangles Black **CHOCOLATE DIPPED STRAWBERRY B** 14515-12 1 FE (1) $6-1/2" \times 8-1/2"$ rectangle Black **ROMANTIC WORDS** C 14516-21 1 FE (2) $6-1/2'' \times 8-1/2''$ rectangles Pink **SINGLE RED ROSES** 1451*7*-12 1 FE (1) 6-1/2" x 8-1/2" rectangle Black **ROSE GARDEN** 14518-99 1 FE (1) 6-1/2" x 8-1/2" rectangle Multi **CHERRY CORDIALS** 14519-21 1 FE (2) 6-1/2" x 8-1/2" rectangles Pink 1/2 (4) 1-1/2 x WOF strips, subcut **ROSE ROMANCE G** 14520-09 (6) 1-1/2" x 8-1/2" strips G1 and (10) 1-1/2" x 6-1/2" strips G2White (4) 1-1/2" x WOF strips \*, BORDER 1 **ROSE ROMANCE** (4) 3" x WOF strips \*, BORDER 2 **H** 14520-10 Red **ROSE ROMANCE J** 14520-21 1 FE (2) $6-1/2'' \times 8-1/2''$ rectangles Pink **ROSES & CHOCOLATES**