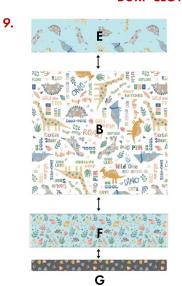

### **DINO & DOTS**

14472F-56 (1)  $12-1/2" \times 1-1/2"$  rectangle 1 FQ Navy

| BURP CLOTH                                                                                                                                                                                                                                                                                                                                                                                                                                                                                                                                                                                                                                                                                                                                                                                                                                                                                                                                                                                                                                                                                                                                                                                                                                                                                                                                                                                                                                                                                                                                                                                                                                                                                                                                                                                                                                                                                                                                                                                                                                                                                                                     |                                         |      |                                 |  |
|--------------------------------------------------------------------------------------------------------------------------------------------------------------------------------------------------------------------------------------------------------------------------------------------------------------------------------------------------------------------------------------------------------------------------------------------------------------------------------------------------------------------------------------------------------------------------------------------------------------------------------------------------------------------------------------------------------------------------------------------------------------------------------------------------------------------------------------------------------------------------------------------------------------------------------------------------------------------------------------------------------------------------------------------------------------------------------------------------------------------------------------------------------------------------------------------------------------------------------------------------------------------------------------------------------------------------------------------------------------------------------------------------------------------------------------------------------------------------------------------------------------------------------------------------------------------------------------------------------------------------------------------------------------------------------------------------------------------------------------------------------------------------------------------------------------------------------------------------------------------------------------------------------------------------------------------------------------------------------------------------------------------------------------------------------------------------------------------------------------------------------|-----------------------------------------|------|---------------------------------|--|
| The second secon | BABY DINO WORDS C 14465F-09 White       | 1 FQ | (1) 8-3/4" x 12-1/2" strip      |  |
|                                                                                                                                                                                                                                                                                                                                                                                                                                                                                                                                                                                                                                                                                                                                                                                                                                                                                                                                                                                                                                                                                                                                                                                                                                                                                                                                                                                                                                                                                                                                                                                                                                                                                                                                                                                                                                                                                                                                                                                                                                                                                                                                | LITTLE STRIPES  D 14466F-08  Grey       | 1 FQ | (1) 12-1/2" x 18-1/2" rectangle |  |
|                                                                                                                                                                                                                                                                                                                                                                                                                                                                                                                                                                                                                                                                                                                                                                                                                                                                                                                                                                                                                                                                                                                                                                                                                                                                                                                                                                                                                                                                                                                                                                                                                                                                                                                                                                                                                                                                                                                                                                                                                                                                                                                                | HAPPY DINOSAURS  E 14467F-80 Aqua       | 1 FE | (1) 4" x 12-1/2" strip          |  |
|                                                                                                                                                                                                                                                                                                                                                                                                                                                                                                                                                                                                                                                                                                                                                                                                                                                                                                                                                                                                                                                                                                                                                                                                                                                                                                                                                                                                                                                                                                                                                                                                                                                                                                                                                                                                                                                                                                                                                                                                                                                                                                                                | LITTLE LANDSCAPE<br>F 14470F-80<br>Aqua | 1 FE | (1) 4" x 12-1/2" strip          |  |
|                                                                                                                                                                                                                                                                                                                                                                                                                                                                                                                                                                                                                                                                                                                                                                                                                                                                                                                                                                                                                                                                                                                                                                                                                                                                                                                                                                                                                                                                                                                                                                                                                                                                                                                                                                                                                                                                                                                                                                                                                                                                                                                                | DINO GEO<br>G 14471F-13<br>Dark Grey    | 1 FE | (1) 2-3/4" x 12-1/2" strip      |  |

#### Refer to BURP CLOTH DIAGRAMS

- 9. Sew C, E, F and G pieces together as shown to create front of burp cloth. Square to  $12-1/2" \times 18-1/2"$ .
- 10. Place front of burp cloth right sides together with D 12-1/2"  $\times$  18-1/2" rectangle. If choosing to use the batting, place it on top of the burp cloth pieces. Pin or clip together.
- 11. Leaving a 3" to 4" gap along one side of the burp cloth, start to sew a 1/4" seam allowance along the edge of the burp cloth, then turn right side out and press it.
- 12. Sew the opening closed with a slip stitch or machine sew it closed using an 1/8" or less seam allowance. Topstitch with a 1/4" allowance along the edge of the burp cloth. Quilt if desired.