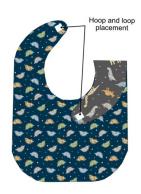

# BIB ASSEMBLY (continued): Refer to BIB DIAGRAMS

- 5. Leaving a 3" to 4" gap along the side of the bib, sew a 1/4" seam allowance along the edge of the bib, then turn the bib right side out and press.
- 6. Sew the opening closed with a slip stitch or machine sew it closed using an 1/8" or less seam allowance. Topstitch with a 1/4" allowance along the edge of the bib. Quilt if desired.
- 7. Place the hook and loop tape at the top of the bib opening around the neck of the bib (one piece and on the front and one piece on the back).
- 8. Sew the hook and loop tape onto the bib to complete.

#### **BIB DIAGRAMS**

7.