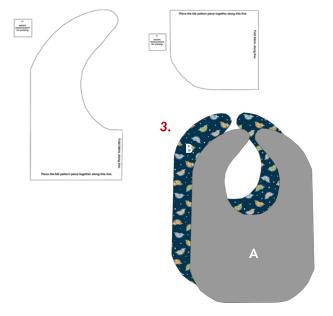

# **BIB ASSEMBLY: Refer to BIB DIAGRAMS**

- 1. Print bib pattern pieces. Print, "Actual Size" or 100%. Check the measurement box for accuracy. Cut out the bib pattern piece. Piece it together along the lines indicated.
- 2. Fold A and B fabrics lengthwise. Put the pattern piece along the fold and cut (1) each. Note: Can also cut (1) from batting if desired.
- 3. Place A and B bib pieces right sides together. If choosing to use batting, place it on top of the bib pieces, then pin or clip together.

### **BIB DIAGRAMS**