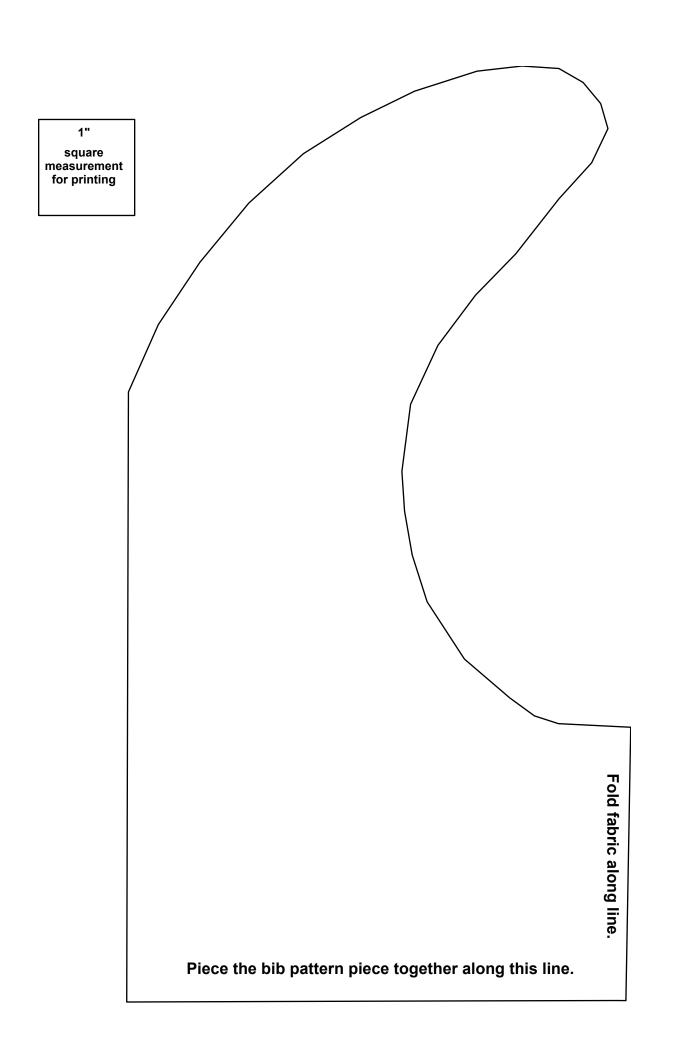

# **BIB ASSEMBLY: Refer to BIB DIAGRAMS**

- 1. Print bib pattern pieces. Print, "Actual Size" or 100%. Check the measurement box for accuracy. Cut out the bib pattern piece. Piece it together along the lines indicated.
- 2. Fold A and B fabrics lengthwise. Put the pattern piece along the fold and cut (1) each. Note: Can also cut (1) from batting if desired.
- 3. Place A and B bib pieces right sides together. If choosing to use batting, place it on top of the bib pieces, then pin or clip together.