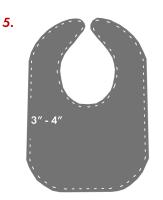

# BIB ASSEMBLY (continued): Refer to BIB DIAGRAMS

- 5. Leaving a 3" to 4" gap along the side of the bib, sew a 1/4" seam allowance along the edge of the bib, then turn the bib right side out and press.
- 6. Sew the opening closed with a slip stitch or machine sew it closed using an 1/8" or less seam allowance. Topstitch with a 1/4" allowance along the edge of the bib. Quilt if desired.
- 7. Place the hook and loop tape at the top of the bib opening around the neck of the bib (one piece and on the front and one piece on the back).
- 8. Sew the hook and loop tape onto the bib to complete.

#### **BIB DIAGRAMS**

7.