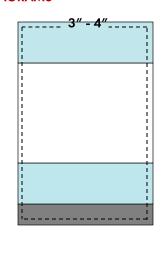

# BIB ASSEMBLY (continued): Refer to BIB DIAGRAMS

- 5. Leaving a 3" to 4" gap along the side of the bib, sew a 1/4" seam allowance along the edge of the bib, then turn the bib right side out and press.
- 6. Sew the opening closed with a slip stitch or machine sew it closed using an 1/8" or less seam allowance. Topstitch with a 1/4" allowance along the edge of the bib. Quilt if desired.
- 7. Place the hook and loop tape at the top of the bib opening around the neck of the bib (one piece and on the front and one piece on the back).
- 8. Sew the hook and loop tape onto the bib to complete.