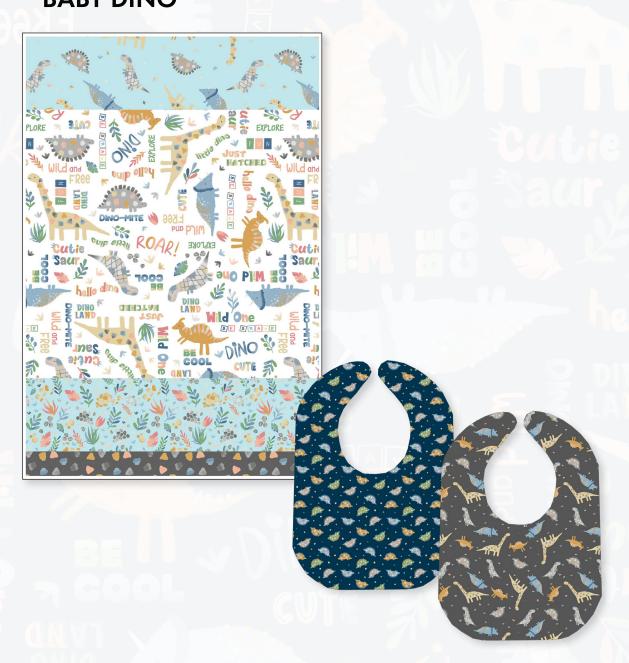

# Bendrex COMFORT FLANNEL BABY DINO

Just Hatched

Finished size: Burp Cloths 12" x 18", Bibs 10" x 14" Designed by Brianna Roberts

#### **HAPPY DINOSAURS**

**A** 14467F-13 1 FQ (1)  $12-1/2" \times 1-1/2"$  rectangle Dark Grey

### **DINO & DOTS**

14472F-56 (1)  $12-1/2" \times 1-1/2"$  rectangle 1 FQ Navy

| BURP CLOTH                                                                                                                                                                                                                                                                                                                                                                                                                                                                                                                                                                                                                                                                                                                                                                                                                                                                                                                                                                                                                                                                                                                                                                                                                                                                                                                                                                                                                                                                                                                                                                                                                                                                                                                                                                                                                                                                                                                                                                                                                                                                                                                     |                                         |      |                                 |  |
|--------------------------------------------------------------------------------------------------------------------------------------------------------------------------------------------------------------------------------------------------------------------------------------------------------------------------------------------------------------------------------------------------------------------------------------------------------------------------------------------------------------------------------------------------------------------------------------------------------------------------------------------------------------------------------------------------------------------------------------------------------------------------------------------------------------------------------------------------------------------------------------------------------------------------------------------------------------------------------------------------------------------------------------------------------------------------------------------------------------------------------------------------------------------------------------------------------------------------------------------------------------------------------------------------------------------------------------------------------------------------------------------------------------------------------------------------------------------------------------------------------------------------------------------------------------------------------------------------------------------------------------------------------------------------------------------------------------------------------------------------------------------------------------------------------------------------------------------------------------------------------------------------------------------------------------------------------------------------------------------------------------------------------------------------------------------------------------------------------------------------------|-----------------------------------------|------|---------------------------------|--|
| The second secon | BABY DINO WORDS C 14465F-09 White       | 1 FQ | (1) 8-3/4" x 12-1/2" strip      |  |
|                                                                                                                                                                                                                                                                                                                                                                                                                                                                                                                                                                                                                                                                                                                                                                                                                                                                                                                                                                                                                                                                                                                                                                                                                                                                                                                                                                                                                                                                                                                                                                                                                                                                                                                                                                                                                                                                                                                                                                                                                                                                                                                                | LITTLE STRIPES  D 14466F-08  Grey       | 1 FQ | (1) 12-1/2" x 18-1/2" rectangle |  |
|                                                                                                                                                                                                                                                                                                                                                                                                                                                                                                                                                                                                                                                                                                                                                                                                                                                                                                                                                                                                                                                                                                                                                                                                                                                                                                                                                                                                                                                                                                                                                                                                                                                                                                                                                                                                                                                                                                                                                                                                                                                                                                                                | HAPPY DINOSAURS  E 14467F-80 Aqua       | 1 FE | (1) 4" x 12-1/2" strip          |  |
|                                                                                                                                                                                                                                                                                                                                                                                                                                                                                                                                                                                                                                                                                                                                                                                                                                                                                                                                                                                                                                                                                                                                                                                                                                                                                                                                                                                                                                                                                                                                                                                                                                                                                                                                                                                                                                                                                                                                                                                                                                                                                                                                | LITTLE LANDSCAPE<br>F 14470F-80<br>Aqua | 1 FE | (1) 4" x 12-1/2" strip          |  |
|                                                                                                                                                                                                                                                                                                                                                                                                                                                                                                                                                                                                                                                                                                                                                                                                                                                                                                                                                                                                                                                                                                                                                                                                                                                                                                                                                                                                                                                                                                                                                                                                                                                                                                                                                                                                                                                                                                                                                                                                                                                                                                                                | DINO GEO<br>G 14471F-13<br>Dark Grey    | 1 FE | (1) 2-3/4" x 12-1/2" strip      |  |