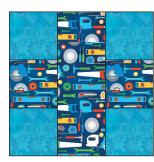

## **BLOCK DIAGRAMS**

1.

**UNIT 1A** (make 32)

**BLOCK 1** make (8)

**UNIT 2A** (make 8)

**UNIT 2B** (make 16)

**BLOCK 2A** make (4)

**BLOCK 2B** make (8)

## **BLOCK ASSEMBLY**

- Draw a diagonal line on the wrong side of all **E** 4-7/8" squares.
- Place (1) marked **E** 4-7/8" square right sides together with (1) **F** 4-7/8" square. Sew 1/4" on both sides of diagonal line, then cut on drawn line. Press open and square to 4-1/2". Make 32 **UNIT 1A**.
- 3. Lay out (4) UNIT 1A, (4) E 4-1/2" squares, and (1) G 4-1/2" square into (3) rows of (3) as shown. Sew into rows and join the rows to complete **BLOCK 1**, measures 12-1/2" square unfinished. Make (8).
- Sew **E** 4-1/2'' squares to opposite sides of (1) **C** 4-1/2'' square to make UNIT 2A. Make (8). In the same way, make (16) UNIT 2B.
- 5. Sew (1) **UNIT 2A** to opposite long sides of (1) **C** 4-1/2" x 12-1/2" strip to make **BLOCK 2A**, measures 12-1/2" square unfinished. Make (4). In the same way, make (8) BLOCK 2B.