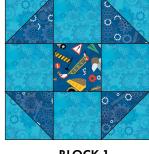

## **BLOCK ASSEMBLY**

- Draw a diagonal line on the wrong side of all **E** 4-7/8" squares.
- Place (1) marked **E** 4-7/8" square right sides together with (1) **F** 4-7/8" square. Sew 1/4" on both sides of diagonal line, then cut on drawn line. Press open and square to 4-1/2". Make 32 **UNIT 1A**.
- 3. Lay out (4) UNIT 1A, (4) E 4-1/2" squares, and (1) G 4-1/2" square into (3) rows of (3) as shown. Sew into rows and join the rows to complete **BLOCK 1**, measures 12-1/2" square unfinished. Make (8).
- Sew **E** 4-1/2'' squares to opposite sides of (1) **C** 4-1/2'' square to make UNIT 2A. Make (8). In the same way, make (16) UNIT 2B.
- 5. Sew (1) **UNIT 2A** to opposite long sides of (1) **C** 4-1/2" x 12-1/2" strip to make **BLOCK 2A**, measures 12-1/2" square unfinished. Make (4). In the same way, make (8) BLOCK 2B.

## **BLOCK DIAGRAMS**

1.

**UNIT 1A** (make 32)

**BLOCK 1** make (8)

**UNIT 2A** (make 8)

**UNIT 2B** (make 16)

**BLOCK 2A** make (4)

**BLOCK 2B** make (8)