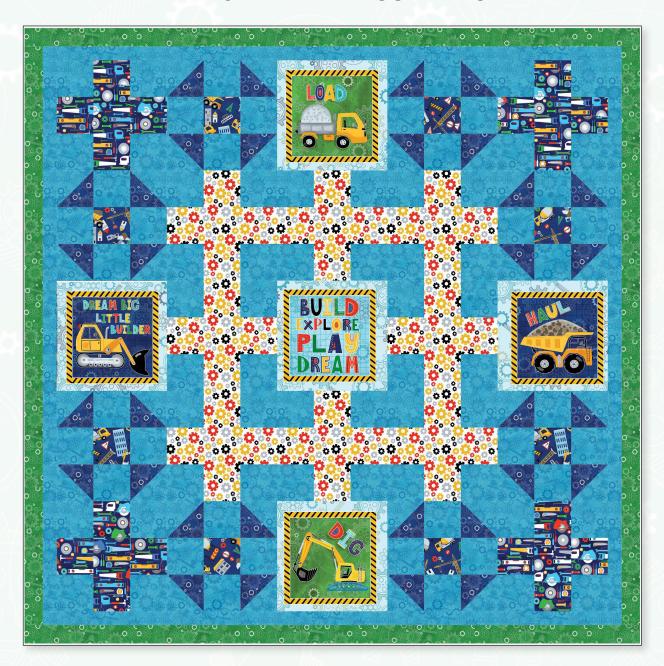

# Benartex KANVAS LITTLE BUILDER BY NICOLE DECAMP

Building Blocks

Finished size: 64" x 64" Designed by Joanie Holton

**BLOCK 3** make (5)

QUILT ASSEMBLY: Refer to QUILT DIAGRAM for proper placement and rotation.

7. Lay out the blocks into (5) rows of (5) blocks each as follows:

```
BLOCK 2A - BLOCK 1 - BLOCK 3 - BLOCK 1 - BLOCK 2A
BLOCK 1 - BLOCK 2B - BLOCK 2B - BLOCK 1
BLOCK 3 - BLOCK 2B - BLOCK 3 - BLOCK 2B - BLOCK 3
BLOCK 1 - BLOCK 2B - BLOCK 2B - BLOCK 1
BLOCK 2A - BLOCK 1 - BLOCK 3 - BLOCK 1 - BLOCK 2A
```

8. Sew blocks into rows and join the rows to complete the quilt center measuring 60-1/2" square.

BORDER ASSEMBLY: Measure width and length of quilt top to ensure border cutting sizes. Below are our measurements.

Refer to QUILT DIAGRAM for proper placement and rotation.

9. Sew (1) **E**  $2'' \times (60-1/2'')$  strip to each side of the quilt center, then sew (1) **E**  $2'' \times (63-1/2'')$  strip to the top and bottom.

10. Sew (1)  $\mathbf{D}$  2-1/2"  $\mathbf{x}$  (63-1/2") strip to each side of the quilt center, then sew (1)  $\mathbf{D}$  2-1/2"  $\mathbf{x}$  (67-1/2") strip to the top and bottom.

# **BUILDING BLOCKS QUILT DIAGRAM**

SIZE: 67" x 67"

Note: If this Benartex pattern is included in a kit, any questions about the kit should be addressed to the vendor from whom you bought it.

> Share your finished quilt with the Benartex Community on social media by tagging #benartex\_fabrics