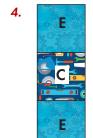

Refer to QUILT DIAGRAM for proper placement and rotation.

9. Sew (1) **E**  $2'' \times (60-1/2'')$  strip to each side of the quilt center, then sew (1) **E**  $2'' \times (63-1/2'')$  strip to the top and bottom.