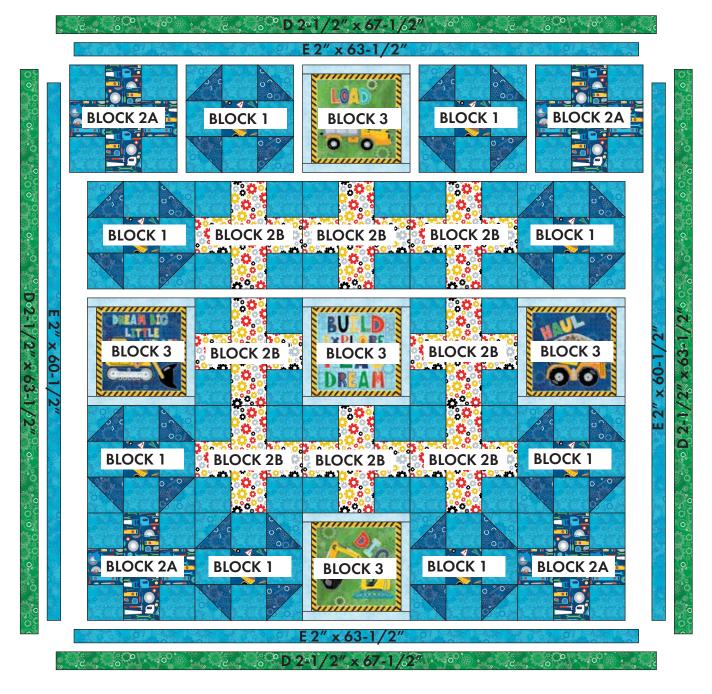

# **BUILDING BLOCKS QUILT DIAGRAM**

SIZE: 67" x 67"

Note: If this Benartex pattern is included in a kit, any questions about the kit should be addressed to the vendor from whom you bought it.

> Share your finished quilt with the Benartex Community on social media by tagging #benartex\_fabrics

**BLOCK 3** make (5)

QUILT ASSEMBLY: Refer to QUILT DIAGRAM for proper placement and rotation.

7. Lay out the blocks into (5) rows of (5) blocks each as follows:

```
BLOCK 2A - BLOCK 1 - BLOCK 3 - BLOCK 1 - BLOCK 2A
BLOCK 1 - BLOCK 2B - BLOCK 2B - BLOCK 1
BLOCK 3 - BLOCK 2B - BLOCK 3 - BLOCK 2B - BLOCK 3
BLOCK 1 - BLOCK 2B - BLOCK 2B - BLOCK 1
BLOCK 2A - BLOCK 1 - BLOCK 3 - BLOCK 1 - BLOCK 2A
```

8. Sew blocks into rows and join the rows to complete the quilt center measuring 60-1/2" square.

BORDER ASSEMBLY: Measure width and length of quilt top to ensure border cutting sizes. Below are our measurements.

Refer to QUILT DIAGRAM for proper placement and rotation.

9. Sew (1) **E**  $2'' \times (60-1/2'')$  strip to each side of the quilt center, then sew (1) **E**  $2'' \times (63-1/2'')$  strip to the top and bottom.

10. Sew (1)  $\mathbf{D}$  2-1/2"  $\mathbf{x}$  (63-1/2") strip to each side of the quilt center, then sew (1)  $\mathbf{D}$  2-1/2"  $\mathbf{x}$  (67-1/2") strip to the top and bottom.