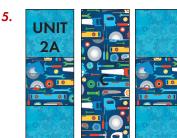

## **BLOCK ASSEMBLY**

- Draw a diagonal line on the wrong side of all **E** 4-7/8" squares.
- Place (1) marked **E** 4-7/8" square right sides together with (1) **F** 4-7/8" square. Sew 1/4" on both sides of diagonal line, then cut on drawn line. Press open and square to 4-1/2". Make 32 **UNIT 1A**.
- 3. Lay out (4) UNIT 1A, (4) E 4-1/2" squares, and (1) G 4-1/2" square into (3) rows of (3) as shown. Sew into rows and join the rows to complete **BLOCK 1**, measures 12-1/2" square unfinished. Make (8).
- Sew **E** 4-1/2'' squares to opposite sides of (1) **C** 4-1/2'' square to make UNIT 2A. Make (8). In the same way, make (16) UNIT 2B.
- 5. Sew (1) **UNIT 2A** to opposite long sides of (1) **C** 4-1/2" x 12-1/2" strip to make **BLOCK 2A**, measures 12-1/2" square unfinished. Make (4). In the same way, make (8) BLOCK 2B.

## **BLOCK DIAGRAMS**

1.

**UNIT 1A** (make 32)

**BLOCK 1** make (8)

**UNIT 2A** (make 8)

**UNIT 2B** (make 16)

**BLOCK 2A** make (4)

**BLOCK 2B** make (8)