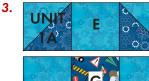

## **BLOCK ASSEMBLY**

- Draw a diagonal line on the wrong side of all **E** 4-7/8" squares.
- Place (1) marked **E** 4-7/8" square right sides together with (1) **F** 4-7/8" square. Sew 1/4" on both sides of diagonal line, then cut on drawn line. Press open and square to 4-1/2". Make 32 **UNIT 1A**.
- 3. Lay out (4) UNIT 1A, (4) E 4-1/2" squares, and (1) G 4-1/2" square into (3) rows of (3) as shown. Sew into rows and join the rows to complete **BLOCK 1**, measures 12-1/2" square unfinished. Make (8).
- Sew **E** 4-1/2'' squares to opposite sides of (1) **C** 4-1/2'' square to make UNIT 2A. Make (8). In the same way, make (16) UNIT 2B.
- 5. Sew (1) **UNIT 2A** to opposite long sides of (1) **C** 4-1/2" x 12-1/2" strip to make **BLOCK 2A**, measures 12-1/2" square unfinished. Make (4). In the same way, make (8) BLOCK 2B.

## **BLOCK DIAGRAMS**

1.

**UNIT 1A** (make 32)

**BLOCK 1** make (8)

**UNIT 2A** (make 8)

**UNIT 2B** (make 16)

**BLOCK 2A** make (4)

**BLOCK 2B** make (8)