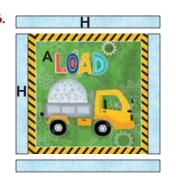

6. Sew **H**  $1-1/2'' \times 10-1/2''$  strips to opposite sides of (1) **A** 10-1/2''square. Sew  $\mathbf{H} \ 1-1/2'' \times 12-1/2''$  strips to the top and bottom to complete **BLOCK 3**, measures 12-1/2" square. Make (5).

**BLOCK 3** make (5)

QUILT ASSEMBLY: Refer to QUILT DIAGRAM for proper placement and rotation.

7. Lay out the blocks into (5) rows of (5) blocks each as follows:

```
BLOCK 2A - BLOCK 1 - BLOCK 3 - BLOCK 1 - BLOCK 2A
BLOCK 1 - BLOCK 2B - BLOCK 2B - BLOCK 1
BLOCK 3 - BLOCK 2B - BLOCK 3 - BLOCK 2B - BLOCK 3
BLOCK 1 - BLOCK 2B - BLOCK 2B - BLOCK 1
BLOCK 2A - BLOCK 1 - BLOCK 3 - BLOCK 1 - BLOCK 2A
```