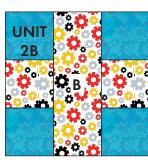

## **BLOCK DIAGRAMS**

1.

**UNIT 1A** (make 32)

**BLOCK 1** make (8)

**UNIT 2A** (make 8)

**UNIT 2B** (make 16)

**BLOCK 2A** make (4)

**BLOCK 2B** make (8)

## **BLOCK ASSEMBLY**

- Draw a diagonal line on the wrong side of all **E** 4-7/8" squares.
- Place (1) marked **E** 4-7/8" square right sides together with (1) **F** 4-7/8" square. Sew 1/4" on both sides of diagonal line, then cut on drawn line. Press open and square to 4-1/2". Make 32 **UNIT 1A**.
- 3. Lay out (4) UNIT 1A, (4) E 4-1/2" squares, and (1) G 4-1/2" square into (3) rows of (3) as shown. Sew into rows and join the rows to complete **BLOCK 1**, measures 12-1/2" square unfinished. Make (8).
- Sew **E** 4-1/2'' squares to opposite sides of (1) **C** 4-1/2'' square to make UNIT 2A. Make (8). In the same way, make (16) UNIT 2B.
- 5. Sew (1) **UNIT 2A** to opposite long sides of (1) **C** 4-1/2" x 12-1/2" strip to make **BLOCK 2A**, measures 12-1/2" square unfinished. Make (4). In the same way, make (8) BLOCK 2B.