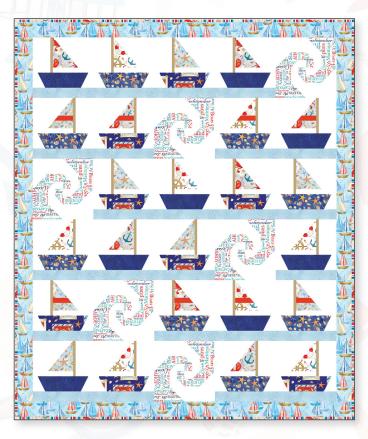

## Sail Away

by Virginia Cole (66" x 78")

| Swatches                                                                                                                                                                                                                                                                                                                                                                                                                                                                                                                                                                                                                                                                                                                                                                                                                                                                                                                                                                                                                                                                                                                                                                                                                                                                                                                                                                                                                                                                                                                                                                                                                                                                                                                                                                                                                                                                                                                                                                                                                                                                                                                       | SKU      | Yards<br>1 KIT | Yards (bolts)<br>12 KITS | Yards (bolts)<br>24 KITS |
|--------------------------------------------------------------------------------------------------------------------------------------------------------------------------------------------------------------------------------------------------------------------------------------------------------------------------------------------------------------------------------------------------------------------------------------------------------------------------------------------------------------------------------------------------------------------------------------------------------------------------------------------------------------------------------------------------------------------------------------------------------------------------------------------------------------------------------------------------------------------------------------------------------------------------------------------------------------------------------------------------------------------------------------------------------------------------------------------------------------------------------------------------------------------------------------------------------------------------------------------------------------------------------------------------------------------------------------------------------------------------------------------------------------------------------------------------------------------------------------------------------------------------------------------------------------------------------------------------------------------------------------------------------------------------------------------------------------------------------------------------------------------------------------------------------------------------------------------------------------------------------------------------------------------------------------------------------------------------------------------------------------------------------------------------------------------------------------------------------------------------------|----------|----------------|--------------------------|--------------------------|
| 9                                                                                                                                                                                                                                                                                                                                                                                                                                                                                                                                                                                                                                                                                                                                                                                                                                                                                                                                                                                                                                                                                                                                                                                                                                                                                                                                                                                                                                                                                                                                                                                                                                                                                                                                                                                                                                                                                                                                                                                                                                                                                                                              | 14676-99 | 2/3 yd         | 8 (1)                    | 16 (2)                   |
|                                                                                                                                                                                                                                                                                                                                                                                                                                                                                                                                                                                                                                                                                                                                                                                                                                                                                                                                                                                                                                                                                                                                                                                                                                                                                                                                                                                                                                                                                                                                                                                                                                                                                                                                                                                                                                                                                                                                                                                                                                                                                                                                | 14677-09 | 1/4 yd         | 3 (1)                    | 6 (1)                    |
|                                                                                                                                                                                                                                                                                                                                                                                                                                                                                                                                                                                                                                                                                                                                                                                                                                                                                                                                                                                                                                                                                                                                                                                                                                                                                                                                                                                                                                                                                                                                                                                                                                                                                                                                                                                                                                                                                                                                                                                                                                                                                                                                | 14678-57 | 1/4 yd         | 3 (1)                    | 6 (1)                    |
|                                                                                                                                                                                                                                                                                                                                                                                                                                                                                                                                                                                                                                                                                                                                                                                                                                                                                                                                                                                                                                                                                                                                                                                                                                                                                                                                                                                                                                                                                                                                                                                                                                                                                                                                                                                                                                                                                                                                                                                                                                                                                                                                | 14679-09 | 1/4 yd         | 3 (1)                    | 6 (1)                    |
|                                                                                                                                                                                                                                                                                                                                                                                                                                                                                                                                                                                                                                                                                                                                                                                                                                                                                                                                                                                                                                                                                                                                                                                                                                                                                                                                                                                                                                                                                                                                                                                                                                                                                                                                                                                                                                                                                                                                                                                                                                                                                                                                | 14680-50 | 2/3 yd         | 8 (1)                    | 16 (2)                   |
|                                                                                                                                                                                                                                                                                                                                                                                                                                                                                                                                                                                                                                                                                                                                                                                                                                                                                                                                                                                                                                                                                                                                                                                                                                                                                                                                                                                                                                                                                                                                                                                                                                                                                                                                                                                                                                                                                                                                                                                                                                                                                                                                | 14680-57 | 1/4 yd         | 3 (1)                    | 6 (1)                    |
| 1287                                                                                                                                                                                                                                                                                                                                                                                                                                                                                                                                                                                                                                                                                                                                                                                                                                                                                                                                                                                                                                                                                                                                                                                                                                                                                                                                                                                                                                                                                                                                                                                                                                                                                                                                                                                                                                                                                                                                                                                                                                                                                                                           | 14681-50 | 1/4 yd         | 3 (1)                    | 6 (1)                    |
| X . T                                                                                                                                                                                                                                                                                                                                                                                                                                                                                                                                                                                                                                                                                                                                                                                                                                                                                                                                                                                                                                                                                                                                                                                                                                                                                                                                                                                                                                                                                                                                                                                                                                                                                                                                                                                                                                                                                                                                                                                                                                                                                                                          | 14681-57 | 1/4 yd         | 3 (1)                    | 6 (1)                    |
| CH LIFE SON SERVICE SE | 14682-99 | 2/3 yd         | 8 (1)                    | 16 (2)                   |
|                                                                                                                                                                                                                                                                                                                                                                                                                                                                                                                                                                                                                                                                                                                                                                                                                                                                                                                                                                                                                                                                                                                                                                                                                                                                                                                                                                                                                                                                                                                                                                                                                                                                                                                                                                                                                                                                                                                                                                                                                                                                                                                                | 14683-55 | 7/8 yd         | 10-1/2 (1)               | 21 (2)                   |
|                                                                                                                                                                                                                                                                                                                                                                                                                                                                                                                                                                                                                                                                                                                                                                                                                                                                                                                                                                                                                                                                                                                                                                                                                                                                                                                                                                                                                                                                                                                                                                                                                                                                                                                                                                                                                                                                                                                                                                                                                                                                                                                                | 3000B-09 | 2-1/2 yds      | 30 (2)                   | 60 (4)                   |
|                                                                                                                                                                                                                                                                                                                                                                                                                                                                                                                                                                                                                                                                                                                                                                                                                                                                                                                                                                                                                                                                                                                                                                                                                                                                                                                                                                                                                                                                                                                                                                                                                                                                                                                                                                                                                                                                                                                                                                                                                                                                                                                                | 3000B-19 | 1/8 yd         | 1-1/2 (1)                | 3 (1)                    |
|                                                                                                                                                                                                                                                                                                                                                                                                                                                                                                                                                                                                                                                                                                                                                                                                                                                                                                                                                                                                                                                                                                                                                                                                                                                                                                                                                                                                                                                                                                                                                                                                                                                                                                                                                                                                                                                                                                                                                                                                                                                                                                                                | 3000B-72 | 1/4 yd         | 3 (1)                    | 6 (1)                    |

See full kitting chart:

- This chart is a general guide for purchasing yardage and is not intended to be used for cutting kits.
  - Please visit benartex.com for the final tested pattern before cutting kits.
  - The quilt shown is a digital representation. Actual fabric repeats may vary from design shown.