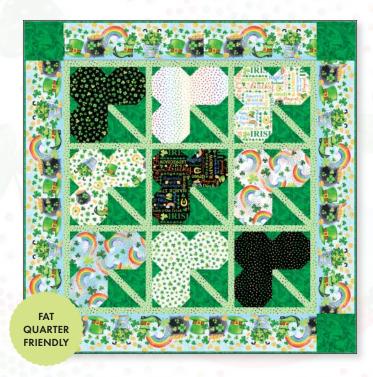

## Shamrock Party

by Jen Shaffer ( $52" \times 52"$ )

Great for quilters of all skill levels, simple standard patchwork techniques.

| Swatches    | SKU        | Yards<br>1 KIT  | Yards (bolts)<br>12 KITS | Yards (bolts)<br>24 KITS |
|-------------|------------|-----------------|--------------------------|--------------------------|
| * Horseshae | 14696-09   | 1 FQ            | 3 (1)                    | 6 (1)                    |
| *Horseshae  | 14696-12   | 1 FQ            | 3 (1)                    | 6 (1)                    |
|             | 14697-99   | 1-1/4 yds       | 15 (1)                   | 30 (2)                   |
|             | 14698-09   | 1 FQ            | 3 (1)                    | 6 (1)                    |
| 4           | 14698-12   | 1 FQ            | 3 (1)                    | 6 (1)                    |
| *           | 14699-09   | 1 FQ            | 3 (1)                    | 6 (1)                    |
|             | 14700-12   | 1 FQ            | 3 (1)                    | 6 (1)                    |
|             | 14700-44   | 3/8 yards       | 4-1/2 (1)                | 9 (1)                    |
|             | 14700-99   | 1 FQ            | 3 (1)                    | 6 (1)                    |
|             | 14701-09   | 1 FQ            | 3 (1)                    | 6 (1)                    |
|             | 14701-50   | 1 FQ            | 3 (1)                    | 6 (1)                    |
|             | 12814-44 * | 1-1/4 yds       | 15 (1)                   | 30 (2)                   |
|             | Reco       | ommended Bac    | king                     |                          |
|             | 14578W-45  | 1-2/3 yds       |                          |                          |
|             | *=         | = Includes bind | ing                      |                          |