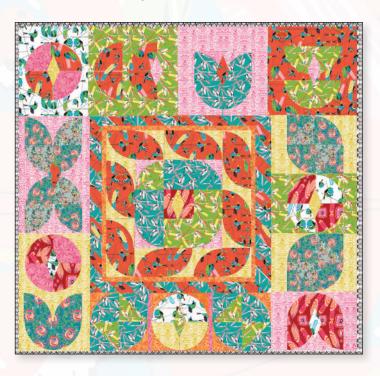

## Sunflower Garden

by Tina Givens (59" x 55")

Creating unique blocks, puzzled together with an off-set center-piece.

| Swatches | SKU        | Yards<br>1 KIT | Yards (bolts)<br>12 KITS | Yards (bolts)<br>24 KITS |
|----------|------------|----------------|--------------------------|--------------------------|
|          | 14882-80   | 1/8 yd         | 1/2(1)                   | 3 (1)                    |
| m 20"    | 14882-84   | 1/3 yd         | 4(1)                     | 8 (1)                    |
| SALVEY!  | 14883-21   | 1/8 yd         | 1/2(1)                   | 3 (1)                    |
| A LANGE  | 14883-37   | 1/3 yd         | 4(1)                     | 8 (1)                    |
| A Z      | 14884-09   | 3/8 yd         | 4-1/2(1)                 | 9 (1)                    |
|          | 14884-37   | 1 yd           | 12 (1)                   | 24 (2)                   |
|          | 14885-21   | 1/2 yd         | 6(1)                     | 12 (1)                   |
|          | 14885-33   | 2/3 yd         | 8 (1)                    | 16 (2)                   |
| 80808    | 14886-90 * | 5/8 yd         | 7-1/2(1)                 | 15 (1)                   |
| W.E.     | 14887-44   | 5/8 yd         | 7-1/2(1)                 | 15 (1)                   |
| USE      | 14887-55   | 1/3 yd         | 4(1)                     | 8 (1)                    |
|          | 14888-21   | 1/8 yd         | 1/2(1)                   | 3 (1)                    |
|          | Reco       | mmended Bac    | king                     | 10-10-                   |
| 89898    | 14886-37   | 2-1/2 yds      |                          |                          |
|          | *=         | For binding o  | nly                      |                          |