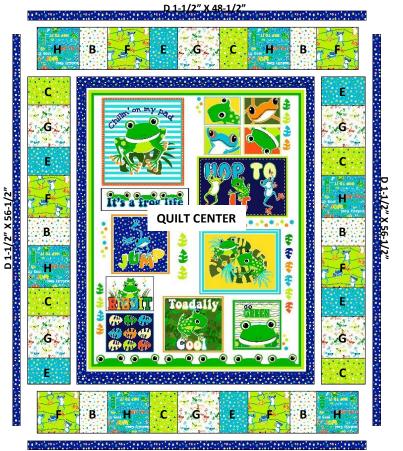

## **QUILT ASSEMBLY: Refer to QUILT DIAGRAM**

- 1. Sew (1) **D** 1-1/2" X 42-1/2" strip to each side of **A** 32-1/2" X 42-1/2" panel, then sew (1) **D** 1-1/2" X 34-1/2" strip to top and bottom to create **QUILT CENTER**.
- 2. Following quilt diagram, sew squares and rectangles together to create **BORDER UNITS**, then sew to **QUILT CENTER** (sides first, then top and bottom).
- 3. Sew (1) **D** 1-1/2" X 56-1/2" strip to each side of quilt, then sew (1) **D** 1-1/2" X 48-1/2" strip to top and bottom.

JUST CHILLIN' QUILT DIAGRAM 48" X 58"