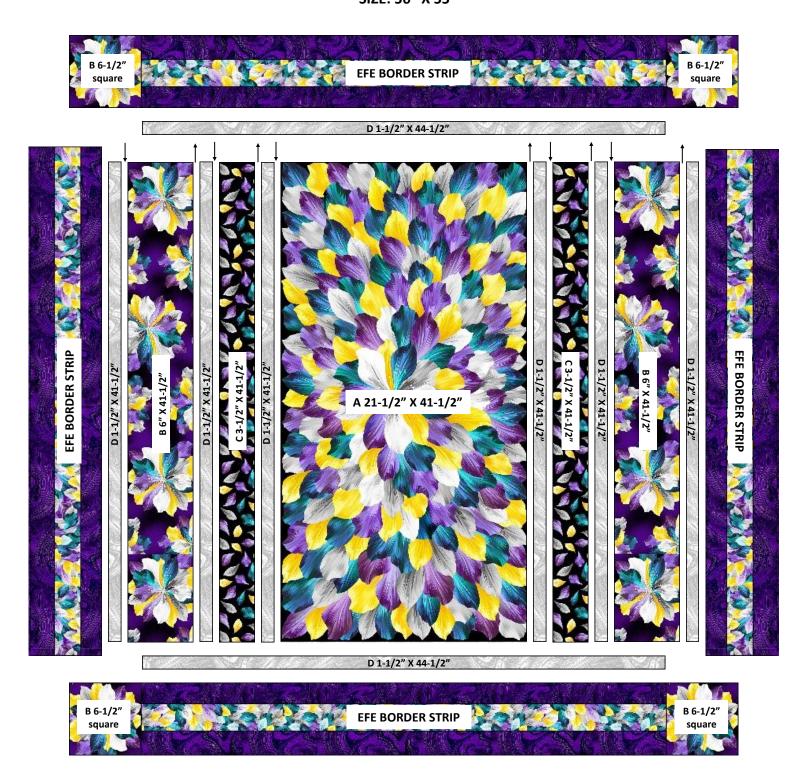

### **QUILT ASSEMBLY:** Refer to **QUILT DIAGRAM** for proper block placement and rotation.

1. Sew **B, C,** and **D** 41-1/2" strips to sides of **A** 21-1/2" X 41-1/2" panel as shown to create **QUILT CENTER**. Sew strips in opposite directions (see arrows on diagram) to keep **QUILT CENTER** square.

#### **BORDER ASSEMBLY:** Measure width and length of quilt top to ensure border cutting sizes. Below are our measurements.

- 2. Sew (1) D 1-1/2" X (41-1/2") strip to each side of quilt, then sew (1) D 1-1/2" X (44-1/2") strip to top and bottom of quilt.
- 3. Sew E 2-1/4" pieced strip to one side of F 2-3/4" pieced strip, then sew E 2-1/2" pieced strip to the other side to create EFE BORDER STRIP.
- 4. Measure top and bottom of quilt (ours is 44-1/2"), cut (2) EFE BORDER STRIPS to fit, set aside.
- 5. Measure sides of quilt (ours is 43-1/2"), cut (2) **EFE BORDER STRIPS** to fit and sew to sides, making sure the **E** 2-1/4" piece is towards the **QUILT CENTER**.
- 6. Sew (1) **B** 6-1/2" square to each side of **EFE BORDER STRIP** from *Step 4*, then sew to top and bottom of quilt, making sure that the **E** 2-1/4" piece is towards the **QUILT CENTER**.

## MODERN PETALS QUILT DIAGRAM SIZE: 56" X 55"