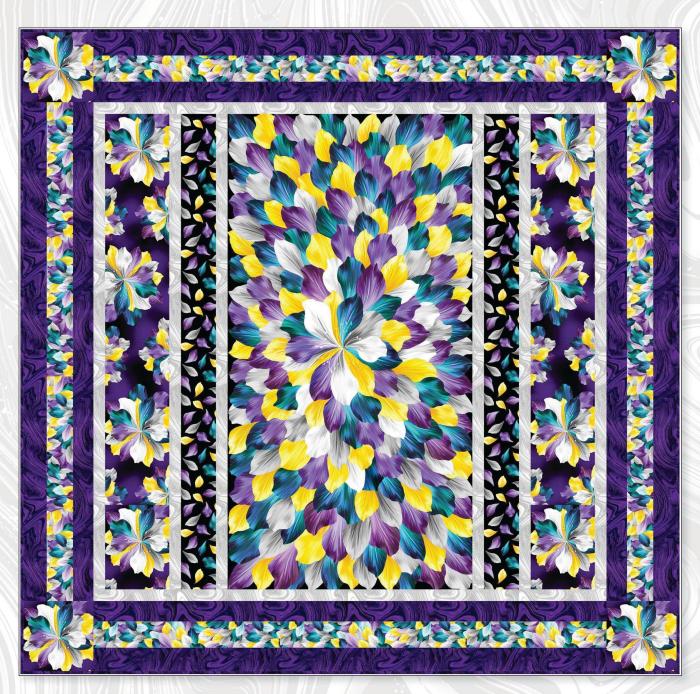

# MODERN PETALS

- BY BENARTEX STUDIO
- FINISHED SIZE: 56" X 55"
- PATTERN AVAILABLE IN DECEMBER 2020/ JANUARY 2021 AT WWW.BENARTEX.COM

| CUTTING INSTRUCTIONS                                                                    |   |                                             |         |                                                                                                                  |  |   |                                                   |             |                                                                                                                     |
|-----------------------------------------------------------------------------------------|---|---------------------------------------------|---------|------------------------------------------------------------------------------------------------------------------|--|---|---------------------------------------------------|-------------|---------------------------------------------------------------------------------------------------------------------|
| WOF = Width of fabric / *Sew strips via short ends, then subcut as indicated in pattern |   |                                             |         |                                                                                                                  |  |   |                                                   |             |                                                                                                                     |
|                                                                                         | Α | PETAL PARADISE<br>PANEL<br>9871-99<br>Multi | 1 Panel | Fussy Cut:<br>21-1/2" X 41-1/2"                                                                                  |  | D | MARBLE<br>SWIRL<br>9874-13<br>Dove Gray           | 1/2 YD      | (4) 1-1/2" X WOF strips,<br>subcut (4) 1-1/2" X 41-1/2"<br>strips<br>(5) 1-1/2" X WOF strips *,<br>BORDER           |
|                                                                                         | В | PARADISE<br>FLOWERS<br>9872-99<br>Multi     | 5/8 YD  | (2) 6" X WOF strips, subcut<br>(2) 6" X 41-1/2" strips<br>(1) 6-1/2" X WOF strip, sub-<br>cut (4) 6-1/2" squares |  | E | MARBLE<br>SWIRL<br>9874-66<br>Purple              | 1-1/4<br>YD | (5) 2-1/4" X WOF strips *,<br>BORDER<br>(5) 2-1/2" X WOF strips *,<br>BORDER<br>(7) 2-1/4" X WOF strips,<br>BINDING |
|                                                                                         | С | <b>FLOATING PETALS</b> 9873-12 <i>Black</i> | 1/4 YD  | (2) 3-1/2" X WOF strips,<br>subcut (2) 3-1/2" X 41-1/2"<br>strips                                                |  | F | <b>PACKED PETAL PARADISE</b> 9875-99 <i>Multi</i> | 1/2 YD      | (5) 2-3/4" X WOF strips *,<br>BORDER                                                                                |