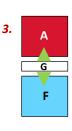

### **BLOCK ASSEMBLY:** *Refer to BLOCK DIAGRAMS*

- 1. Sew (1) G 1-1/2" X 7" strip to sides of C 7" square, then sew (1) G 1-1/2" X 9" strip to top and bottom to complete BLOCK 1. Square to 9", make (8).
- 2. Sew together (1) **G** 1-1/2" X 4-3/4" strip, (1) **A** 4-1/4" X 4-3/4" rectangle and (1) F 4-1/4" X 4-3/4" rectangle to create BLOCK 2A. Square to 4-3/4" X 9", make (5).
- 3. Repeat step 2 noting the positions of A and F rectangles to create BLOCK 2B. Square to 4-3/4" X 9", make (5).