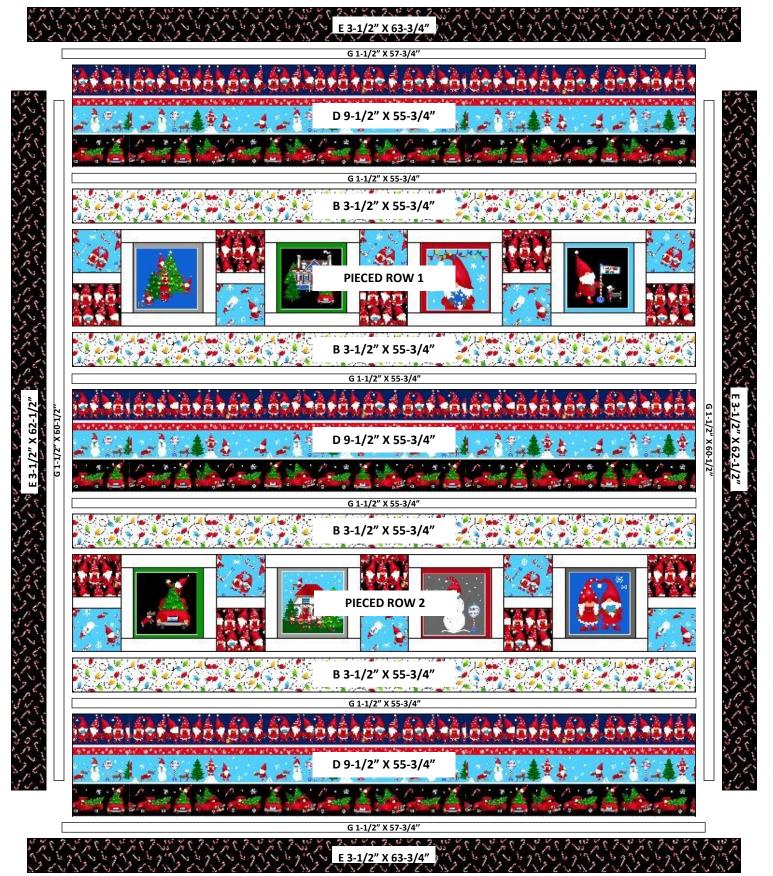

**QUILT ASSEMBLY:** Refer to **QUILT DIAGRAM** for proper placement and rotation.

- 4. Sew (4) BLOCK 1s, (3) BLOCK 2As and (2) BLOCK 2Bs together to create PIECED ROW 1.
- 5. Sew (4) BLOCK 1s, (2) BLOCK 2As and (3) BLOCK 2Bs together to create PIECED ROW 2.
- Sew **B** strips, **D** strips, pieced rows and **G** sashing strips together.

#### **BLOCK DIAGRAMS**

BORDER ASSEMBLY: Measure width and length of quilt top to ensure border cutting sizes. Below are our measurements. Refer to **QUILT DIAGRAM** for proper placement and rotation.

- Sew (1)  $\mathbf{G}$  1-1/2"  $\mathbf{X}$  (60-1/2") strip to each side of quilt, then sew (1)  $\mathbf{G}$  1-1/2"  $\mathbf{X}$  (57-3/4") strip to top and bottom of quilt.
- Sew (1) E 3-1/2" X (62-1/2") strip to each side of quilt, then sew (1) E 3-1/2" X (63-3/4") strip to top and bottom of quilt.

## GNOME FOR CHRISTMAS QUILT DIAGRAM

SIZE: 63-1/4" X 68"