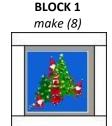

### **BLOCK ASSEMBLY:** *Refer to BLOCK DIAGRAMS*

- 1. Sew (1) G 1-1/2" X 7" strip to sides of C 7" square, then sew (1) G 1-1/2" X 9" strip to top and bottom to complete BLOCK 1. Square to 9", make (8).
- 2. Sew together (1) **G** 1-1/2" X 4-3/4" strip, (1) **A** 4-1/4" X 4-3/4" rectangle and (1) F 4-1/4" X 4-3/4" rectangle to create BLOCK 2A. Square to 4-3/4" X 9", make (5).
- 3. Repeat step 2 noting the positions of A and F rectangles to create BLOCK 2B. Square to 4-3/4" X 9", make (5).