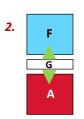

### **BLOCK ASSEMBLY:** *Refer to BLOCK DIAGRAMS*

- 1. Sew (1) G 1-1/2" X 7" strip to sides of C 7" square, then sew (1) G 1-1/2" X 9" strip to top and bottom to complete BLOCK 1. Square to 9", make (8).
- 2. Sew together (1) **G** 1-1/2" X 4-3/4" strip, (1) **A** 4-1/4" X 4-3/4" rectangle and (1) F 4-1/4" X 4-3/4" rectangle to create BLOCK 2A. Square to 4-3/4" X 9", make (5).
- 3. Repeat step 2 noting the positions of A and F rectangles to create BLOCK 2B. Square to 4-3/4" X 9", make (5).