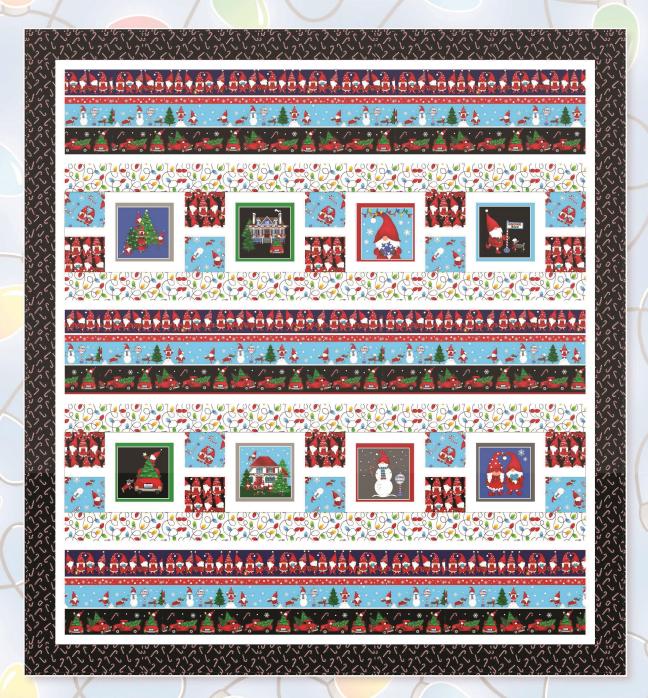

## GNOME FOR CHRISTMAS QUILT DIAGRAM

SIZE: 63-1/4" X 68"

**QUILT ASSEMBLY:** Refer to **QUILT DIAGRAM** for proper placement and rotation.

- 4. Sew (4) BLOCK 1s, (3) BLOCK 2As and (2) BLOCK 2Bs together to create PIECED ROW 1.
- 5. Sew (4) BLOCK 1s, (2) BLOCK 2As and (3) BLOCK 2Bs together to create PIECED ROW 2.
- Sew **B** strips, **D** strips, pieced rows and **G** sashing strips together.

#### **BLOCK DIAGRAMS**

BORDER ASSEMBLY: Measure width and length of quilt top to ensure border cutting sizes. Below are our measurements. Refer to **QUILT DIAGRAM** for proper placement and rotation.

- Sew (1)  $\mathbf{G}$  1-1/2"  $\mathbf{X}$  (60-1/2") strip to each side of quilt, then sew (1)  $\mathbf{G}$  1-1/2"  $\mathbf{X}$  (57-3/4") strip to top and bottom of quilt.
- Sew (1) E 3-1/2" X (62-1/2") strip to each side of quilt, then sew (1) E 3-1/2" X (63-3/4") strip to top and bottom of quilt.