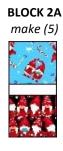

### **BLOCK ASSEMBLY:** *Refer to BLOCK DIAGRAMS*

- 1. Sew (1) G 1-1/2" X 7" strip to sides of C 7" square, then sew (1) G 1-1/2" X 9" strip to top and bottom to complete BLOCK 1. Square to 9", make (8).
- 2. Sew together (1) **G** 1-1/2" X 4-3/4" strip, (1) **A** 4-1/4" X 4-3/4" rectangle and (1) F 4-1/4" X 4-3/4" rectangle to create BLOCK 2A. Square to 4-3/4" X 9", make (5).
- 3. Repeat step 2 noting the positions of A and F rectangles to create BLOCK 2B. Square to 4-3/4" X 9", make (5).