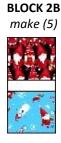

### **BLOCK ASSEMBLY:** *Refer to BLOCK DIAGRAMS*

- 1. Sew (1) G 1-1/2" X 7" strip to sides of C 7" square, then sew (1) G 1-1/2" X 9" strip to top and bottom to complete BLOCK 1. Square to 9", make (8).
- 2. Sew together (1) **G** 1-1/2" X 4-3/4" strip, (1) **A** 4-1/4" X 4-3/4" rectangle and (1) F 4-1/4" X 4-3/4" rectangle to create BLOCK 2A. Square to 4-3/4" X 9", make (5).
- 3. Repeat step 2 noting the positions of A and F rectangles to create BLOCK 2B. Square to 4-3/4" X 9", make (5).