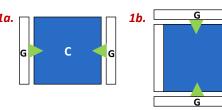

### **BLOCK ASSEMBLY:** *Refer to BLOCK DIAGRAMS*

- 1. Sew (1) G 1-1/2" X 7" strip to sides of C 7" square, then sew (1) G 1-1/2" X 9" strip to top and bottom to complete BLOCK 1. Square to 9", make (8).
- 2. Sew together (1) **G** 1-1/2" X 4-3/4" strip, (1) **A** 4-1/4" X 4-3/4" rectangle and (1) F 4-1/4" X 4-3/4" rectangle to create BLOCK 2A. Square to 4-3/4" X 9", make (5).
- 3. Repeat step 2 noting the positions of A and F rectangles to create BLOCK 2B. Square to 4-3/4" X 9", make (5).

#### **BLOCK DIAGRAMS**

BORDER ASSEMBLY: Measure width and length of quilt top to ensure border cutting sizes. Below are our measurements. Refer to **QUILT DIAGRAM** for proper placement and rotation.

- Sew (1)  $\mathbf{G}$  1-1/2"  $\mathbf{X}$  (60-1/2") strip to each side of quilt, then sew (1)  $\mathbf{G}$  1-1/2"  $\mathbf{X}$  (57-3/4") strip to top and bottom of quilt.
- Sew (1) E 3-1/2" X (62-1/2") strip to each side of quilt, then sew (1) E 3-1/2" X (63-3/4") strip to top and bottom of quilt.