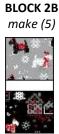

## **BLOCK ASSEMBLY:** *Refer to BLOCK DIAGRAMS*

- 1. Sew (1) G 1-1/2" X 7" strip to sides of C 7" square, then sew (1) G 1-1/2" X 9" strip to top and bottom to complete BLOCK 1. Square to 9", make (8).
- 2. Sew together (1) **G** 1-1/2" X 4-3/4" strip, (1) **A** 4-1/4" X 4-3/4" rectangle and (1) F 4-1/4" X 4-3/4" rectangle to create BLOCK **2A**. Square to 4-3/4" X 9", make (5).
- 3. Repeat step 2 noting the positions of A and F rectangles to create **BLOCK 2B**. Square to 4-3/4" X 9", make (5).