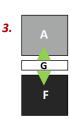

## **BLOCK ASSEMBLY:** *Refer to BLOCK DIAGRAMS*

- 1. Sew (1) G 1-1/2" X 7" strip to sides of C 7" square, then sew (1) G 1-1/2" X 9" strip to top and bottom to complete BLOCK 1. Square to 9", make (8).
- 2. Sew together (1) **G** 1-1/2" X 4-3/4" strip, (1) **A** 4-1/4" X 4-3/4" rectangle and (1) F 4-1/4" X 4-3/4" rectangle to create BLOCK **2A**. Square to 4-3/4" X 9", make (5).
- 3. Repeat step 2 noting the positions of A and F rectangles to create **BLOCK 2B**. Square to 4-3/4" X 9", make (5).