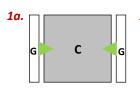

## **BLOCK ASSEMBLY:** *Refer to BLOCK DIAGRAMS*

- 1. Sew (1) G 1-1/2" X 7" strip to sides of C 7" square, then sew (1) G 1-1/2" X 9" strip to top and bottom to complete BLOCK 1. Square to 9", make (8).
- 2. Sew together (1) **G** 1-1/2" X 4-3/4" strip, (1) **A** 4-1/4" X 4-3/4" rectangle and (1) F 4-1/4" X 4-3/4" rectangle to create BLOCK **2A**. Square to 4-3/4" X 9", make (5).
- 3. Repeat step 2 noting the positions of A and F rectangles to create **BLOCK 2B**. Square to 4-3/4" X 9", make (5).