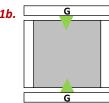

## **BLOCK ASSEMBLY:** *Refer to BLOCK DIAGRAMS*

- 1. Sew (1) G 1-1/2" X 7" strip to sides of C 7" square, then sew (1) G 1-1/2" X 9" strip to top and bottom to complete BLOCK 1. Square to 9", make (8).
- 2. Sew together (1) **G** 1-1/2" X 4-3/4" strip, (1) **A** 4-1/4" X 4-3/4" rectangle and (1) F 4-1/4" X 4-3/4" rectangle to create BLOCK **2A**. Square to 4-3/4" X 9", make (5).
- 3. Repeat step 2 noting the positions of A and F rectangles to create **BLOCK 2B**. Square to 4-3/4" X 9", make (5).