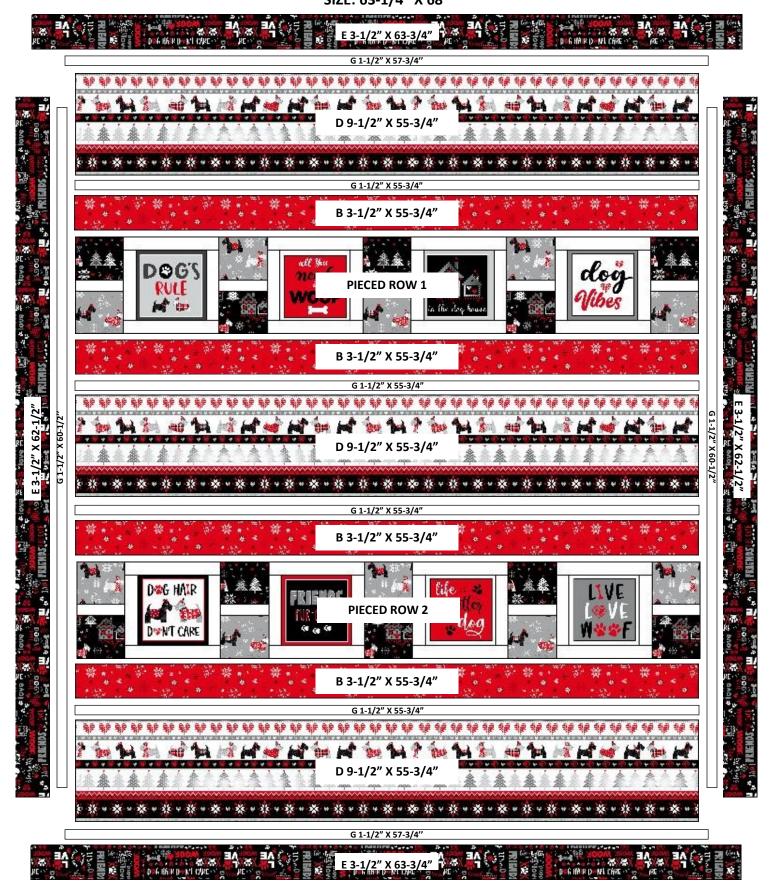

**QUILT ASSEMBLY:** Refer to **QUILT DIAGRAM** for proper placement and rotation.

- 4. Sew (4) BLOCK 1s, (3) BLOCK 2As and (2) BLOCK 2Bs together to create PIECED ROW 1.
- 5. Sew (4) BLOCK 1s, (2) BLOCK 2As and (3) BLOCK 2Bs together to create PIECED ROW 2.
- Sew **B** strips, **D** strips, pieced rows and **G** sashing strips together.

#### **BLOCK DIAGRAMS**

BORDER ASSEMBLY: Measure width and length of quilt top to ensure border cutting sizes. Below are our measurements. Refer to **QUILT DIAGRAM** for proper placement and rotation.

- 7. Sew (1) **G** 1-1/2'' X (60-1/2'') strip to each side of quilt, then sew (1) **G** 1-1/2'' X (57-3/4'') strip to top and bottom of quilt.
- Sew (1) E 3-1/2" X (62-1/2") strip to each side of quilt, then sew (1) E 3-1/2" X (63-3/4") strip to top and bottom of quilt.

# FRIENDS FUR-EVER QUILT DIAGRAM SIZE: 63-1/4" X 68"