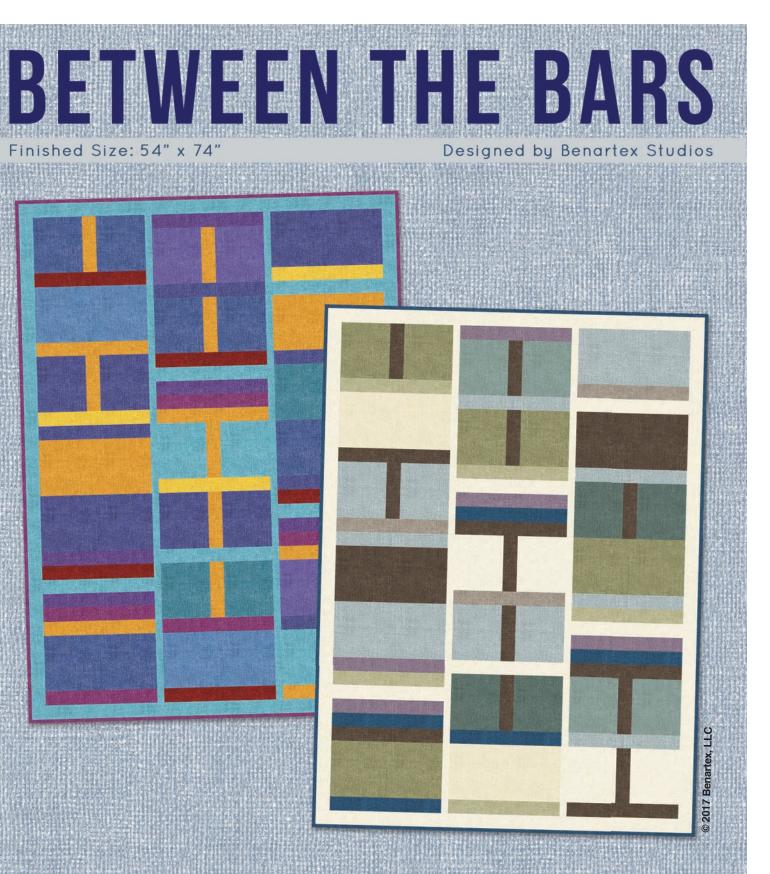

# #benartexfabrics!

Also visit our Facebook group, Sew Interesting.

BENARTEX LLC • 132 WEST 36TH STREET, 4TH FLOOR • NEW YORK, NY 10018 • T: 212-840-3250 • BENARTEX.COM

Finished Size: 54" x 74"

A cool and graphic way to use Benartex Burlap solids! Choose cool neutrals or brilliant brights—both make eye-catching displays in any room.

THE OUILT SHOWN IS A DIGITAL REPRESENTATION. ACTUAL FABRIC REPEATS WILL VARY FROM DESIGN SHOWN.

Fabric for guilters. By