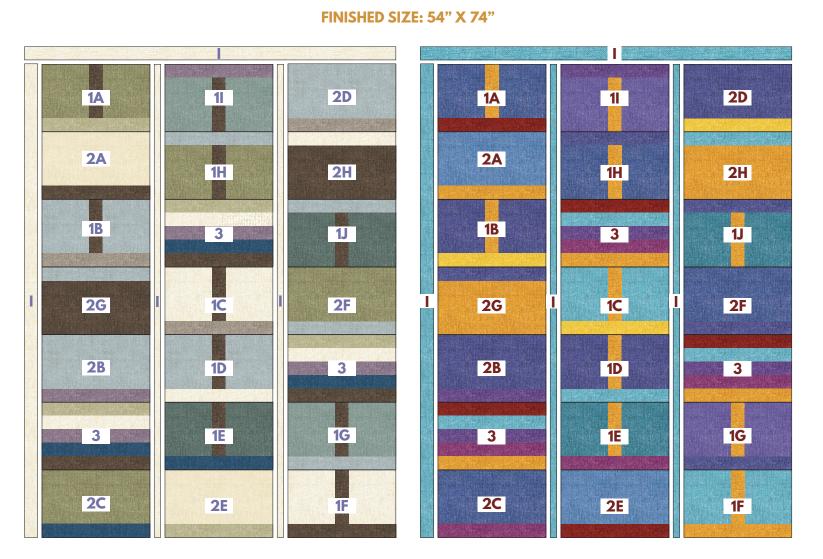

## **QUILT CENTER ASSEMBLY**

**7** Sew blocks together in vertical rows, as shown in Quilt Diagram. 8 Sew rows together with I 1-1/2" x (70-1/2) sashing strips.

### **BORDER ASSEMBLY**

Measure width and length of the quilt top to ensure border sizes, below are our cutting sizes. **9** Sew (1) I 2-1/2" x (70-1/2") strip to each side of Quilt Center. 10 Sew (1) I 2-1/2" x (54-1/2") to top and bottom of Quilt Center.

**EARTH TONE QUILT DIAGRAM** 

**BRIGHT QUILT DIAGRAM** 

FINISHING: Cut batting and backing 3" larger than top on all sides. Layer backing, batting and top together and baste or pin. When quilting is completed, trim excess batting and backing. Bind as usual. **NOTE:** If this Benartex pattern is included in a kit, any questions about the kit should be addressed to the vendor from whom you bought it.