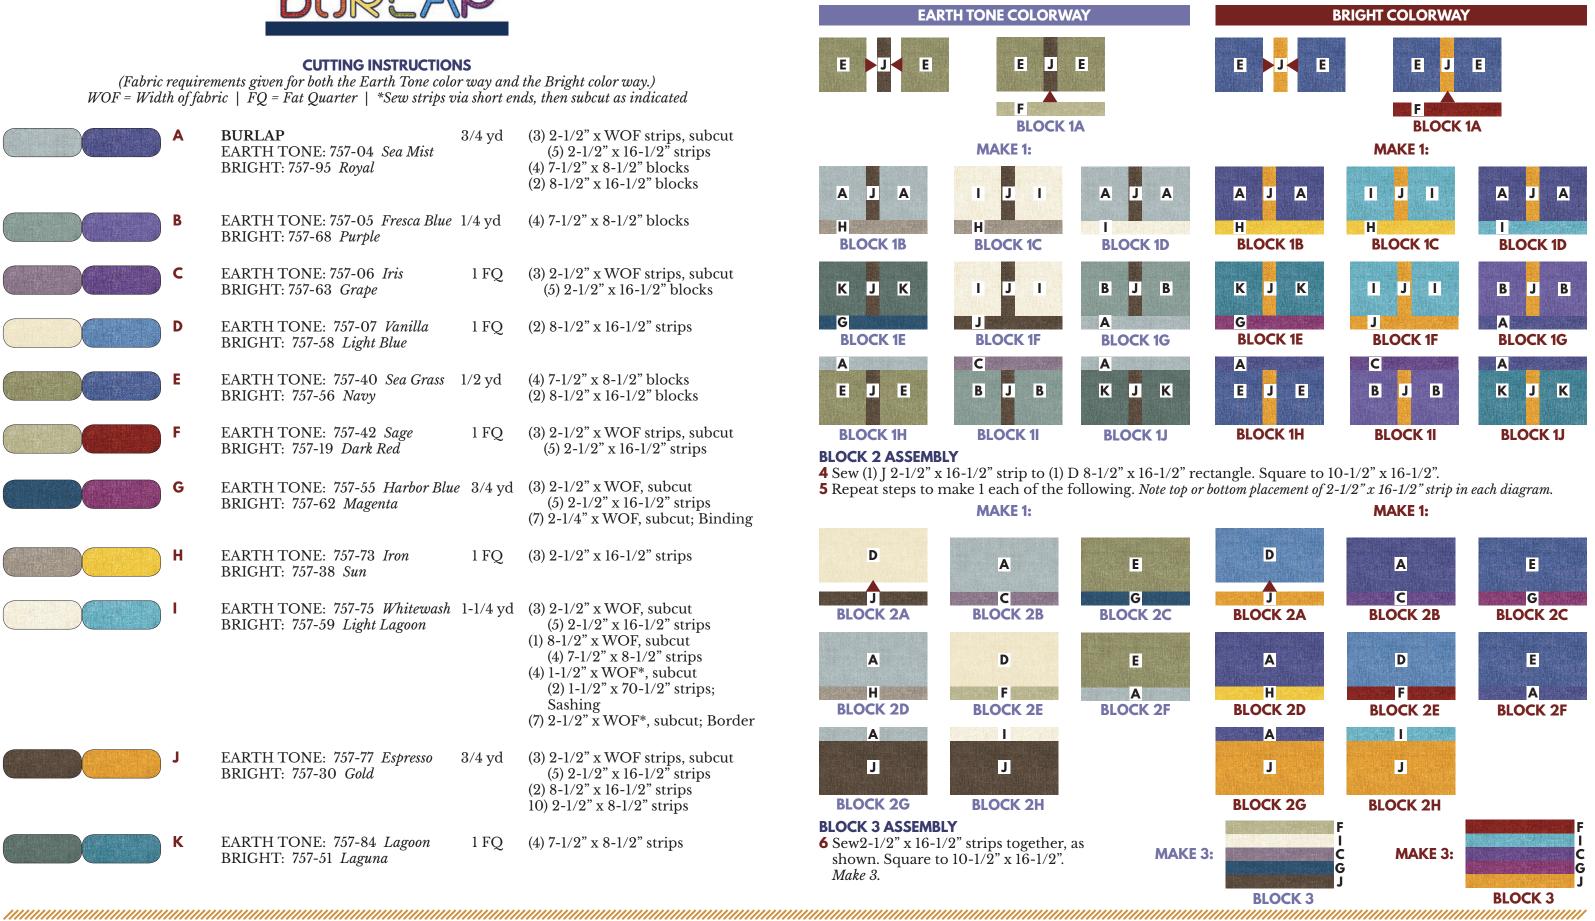

#### **CUTTING INSTRUCTIONS**

(Fabric requirements given for both the Earth Tone color way and the Bright color way.) WOF = Width of fabric | FQ = Fat Quarter | \*Sew strips via short ends, then subcut as indicated

| Α | BURLAP<br>EARTH TONE: 757-04 Sea Mist<br>BRIGHT: 757-95 Royal | 3/4 yd   | <ul> <li>(3) 2-1/2" x WOF strips, subcut</li> <li>(5) 2-1/2" x 16-1/2" strips</li> <li>(4) 7-1/2" x 8-1/2" blocks</li> <li>(2) 8-1/2" x 16-1/2" blocks</li> </ul>                                                                                                                       |
|---|---------------------------------------------------------------|----------|-----------------------------------------------------------------------------------------------------------------------------------------------------------------------------------------------------------------------------------------------------------------------------------------|
| В | EARTH TONE: 757-05 Fresca Blue<br>BRIGHT: 757-68 Purple       | 1/4 yd   | (4) 7-1/2" x 8-1/2" blocks                                                                                                                                                                                                                                                              |
| С | EARTH TONE: 757-06 Iris<br>BRIGHT: 757-63 Grape               | 1 FQ     | (3) 2-1/2" x WOF strips, subcut<br>(5) 2-1/2" x 16-1/2" blocks                                                                                                                                                                                                                          |
| D | EARTH TONE: 757-07 Vanilla<br>BRIGHT: 757-58 Light Blue       | 1 FQ     | (2) 8-1/2" x 16-1/2" strips                                                                                                                                                                                                                                                             |
| E | EARTH TONE: 757-40 Sea Grass<br>BRIGHT: 757-56 Navy           | 1/2 yd   | (4) 7-1/2" x 8-1/2" blocks<br>(2) 8-1/2" x 16-1/2" blocks                                                                                                                                                                                                                               |
| F | EARTH TONE: 757-42 Sage<br>BRIGHT: 757-19 Dark Red            | 1 FQ     | (3) 2-1/2" x WOF strips, subcut<br>(5) 2-1/2" x 16-1/2" strips                                                                                                                                                                                                                          |
| G | EARTH TONE: 757-55 Harbor Blue<br>BRIGHT: 757-62 Magenta      | e 3/4 yd | <ul> <li>(3) 2-1/2" x WOF, subcut</li> <li>(5) 2-1/2" x 16-1/2" strips</li> <li>(7) 2-1/4" x WOF, subcut; Binding</li> </ul>                                                                                                                                                            |
| H | EARTH TONE: 757-73 Iron<br>BRIGHT: 757-38 Sun                 | 1 FQ     | (3) 2-1/2" x 16-1/2" strips                                                                                                                                                                                                                                                             |
| I | EARTH TONE: 757-75 Whitewash<br>BRIGHT: 757-59 Light Lagoon   | 1-1/4 yd | <ul> <li>(3) 2-1/2" x WOF, subcut</li> <li>(5) 2-1/2" x 16-1/2" strips</li> <li>(1) 8-1/2" x WOF, subcut</li> <li>(4) 7-1/2" x 8-1/2" strips</li> <li>(4) 1-1/2" x WOF*, subcut</li> <li>(2) 1-1/2" x 70-1/2" strips;<br/>Sashing</li> <li>(7) 2-1/2" x WOF*, subcut; Border</li> </ul> |
| J | EARTH TONE: 757-77 Espresso<br>BRIGHT: 757-30 Gold            | 3/4 yd   | <ul> <li>(3) 2-1/2" x WOF strips, subcut</li> <li>(5) 2-1/2" x 16-1/2" strips</li> <li>(2) 8-1/2" x 16-1/2" strips</li> <li>10) 2-1/2" x 8-1/2" strips</li> </ul>                                                                                                                       |
| К | EARTH TONE: 757-84 Lagoon<br>BRIGHT: 757-51 Laguna            | 1 FQ     | (4) 7-1/2" x 8-1/2" strips                                                                                                                                                                                                                                                              |

#### **BLOCK 1 ASSEMBLY**

**1** Sew (1) E 7-1/2" x 8-1/2" rectangle to each side of (1) J 2-1/2" x 8-1/2" strip. **2** Sew (1) F 2-1/2" x 16-1/2" strip to bottom of sewn unit. Square to 10-1/2" x 16-1/2". **3** Repeat steps to make 1 each of **Block 1B-Block 1J**. Note top or bottom placement of 2-1/2" x 16-1/2" strip in each diagram.

# **EARTH TONE COLORWAY**