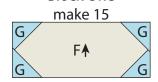

- 2. Follow the diagram below for the seam direction to add a G 2-1/2" square to each of the remaining corners of the F 4-1/2" x 10-1/2" strip to make (1) Block One rectangle.
- **3.** Repeat **Steps 1-2** to make (15) **Block One** rectangles total.

  Block One

**4.** Repeat **Steps 1-2** and refer to the diagram below for fabric identification, placement, seam direction and orientation while using (16) **F** 10-1/2" x 4-1/2" strips and (64) **G** 2-1/2" squares to make (16) **Block Two** rectangles.