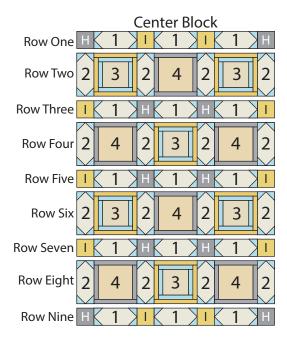

- **8.** Sew together (3) **Block One** rectangles and (2) **I** 4-1/2" squares, end to end and alternating them from left to right. Sew (1) **H** 4-1/2" square to each end of the newly sewn strip to make **Row One**.
- **9.** Repeat **Step 8** and refer to the diagram below for component identification, placement and orientation to make **Row Two** through **Row Nine**.
- **10.** Sew together the (9) **Rows**, lengthwise and in numerical order from top to bottom, to make the **Center Block** (Fig. 9). The **Center Block** should measure 46-1/2" x 60-1/2".

## **BORDER ASSEMBLY**

11. Place (1) **G** 2-1/2" square on the left side of (1) **J** 2-1/2" x 4-1/2" strip, right sides together. Sew across the diagonal of the square from the upper left corner to the lower right corner. Flip open the triangle formed and press. Trim away the excess fabric from behind the triangle, leaving a 1/4" seam allowance.

**12.** Place another **G** 2-1/2" square on the right side of the **J** 2-1/2" x 4-1/2" strip, right sides together. Sew across the diagonal of the square from the upper right corner to the lower left corner. Flip open the triangle formed and press. Trim away the excess fabric from behind the triangle, leaving a ½" seam allowance to make (1) **Unit 2** strip.

13. Repeat Steps 11-12 to make (18) Unit 2 strips total.

**14.** Sew together (5) **Unit 2** strips and (4) **J** 2-1/2" x 10-1/2" strips, end to end and alternating them from left to right, to make (1) **Side Border**. Repeat to make a second **Side Border**.

**15.** Sew together (4) **Unit 2** strips and (3) **J** 2-1/2" x 10-1/2" strips, end to end and alternating them from left to right. Sew (1) **J** 2-1/2" square to each end of the newly sewn strip to make the **Top Border**. Repeat to make the **Bottom Border**.

- **16.** Sew (1) **Side Border** to each side of the **Center Block**.
- 17. Sew the **Top Border** and **Bottom Border** to the top and to the bottom of the **Center Block** to make the quilt top.

**FINISHING** Cut batting and backing 3" larger than top on all sides. Layer backing, batting and top together and baste or pin. When quilting is completed, trim excess batting and backing. Bind as usual.