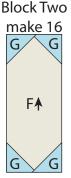

  Block One

**4.** Repeat **Steps 1-2** and refer to the diagram below for fabric identification, placement, seam direction and orientation while using (16) **F** 10-1/2" x 4-1/2" strips and (64) **G** 2-1/2" squares to make (16) **Block Two** rectangles.