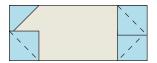

- 2. Follow the diagram below for the seam direction to add a G 2-1/2" square to each of the remaining corners of the F 4-1/2" x 10-1/2" strip to make (1) Block One rectangle.
- **3.** Repeat **Steps 1-2** to make (15) **Block One** rectangles total.

  Block One

**4.** Repeat **Steps 1-2** and refer to the diagram below for fabric identification, placement, seam direction and orientation while using (16) **F** 10-1/2" x 4-1/2" strips and (64) **G** 2-1/2" squares to make (16) **Block Two** rectangles.