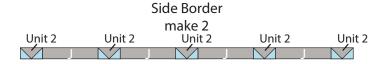

13. Repeat Steps 11-12 to make (18) Unit 2 strips total.

**14.** Sew together (5) **Unit 2** strips and (4) **J** 2-1/2" x 10-1/2" strips, end to end and alternating them from left to right, to make (1) **Side Border**. Repeat to make a second **Side Border**.