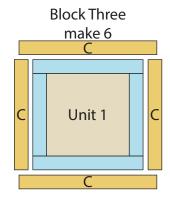

**6.** Sew (1) C 1-1/2" x 8-1/2" strip to each side of (1) Unit 1 square. Sew (1) C 1-1/2" x 10-1/2" strip to the top and to the bottom of the Unit 1 square to make (1) Block Three square. Repeat to make (6) Block Three squares total.