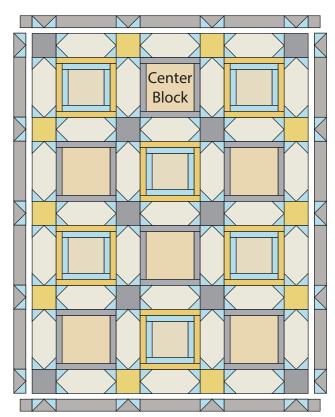

- **8.** Sew together (3) **Block One** rectangles and (2) **I** 4-1/2" squares, end to end and alternating them from left to right. Sew (1) **H** 4-1/2" square to each end of the newly sewn strip to make **Row One**.
- **9.** Repeat **Step 8** and refer to the diagram below for component identification, placement and orientation to make **Row Two** through **Row Nine**.
- **10.** Sew together the (9) **Rows**, lengthwise and in numerical order from top to bottom, to make the **Center Block** (Fig. 9). The **Center Block** should measure 46-1/2" x 60-1/2".

- **16.** Sew (1) **Side Border** to each side of the **Center Block**.
- 17. Sew the **Top Border** and **Bottom Border** to the top and to the bottom of the **Center Block** to make the quilt top.

**FINISHING** Cut batting and backing 3" larger than top on all sides. Layer backing, batting and top together and baste or pin. When quilting is completed, trim excess batting and backing. Bind as usual.

FINISHED SIZE: 50" x 64"

## **QUILT DIAGRAM**

Note: If this Benartex pattern is included in a kit, any questions about the kit should be addressed to the vendor from whom you bought it.