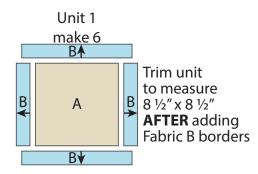

**5.** Sew (1) **B** 2" x 6-1/2" strip to each side of (1) **A** 6-1/2" square. Sew (1) **B** 2" x 9-1/2" strip to the top and to the bottom of the **A** 6-1/2 square to make (1) **Unit 1** square. Trim the unit to measure 8-1/2" square. Repeat to make (6) **Unit 1** squares total.