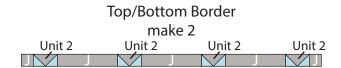

## **BORDER ASSEMBLY**

11. Place (1) **G** 2-1/2" square on the left side of (1) **J** 2-1/2" x 4-1/2" strip, right sides together. Sew across the diagonal of the square from the upper left corner to the lower right corner. Flip open the triangle formed and press. Trim away the excess fabric from behind the triangle, leaving a 1/4" seam allowance.

**12.** Place another **G** 2-1/2" square on the right side of the **J** 2-1/2" x 4-1/2" strip, right sides together. Sew across the diagonal of the square from the upper right corner to the lower left corner. Flip open the triangle formed and press. Trim away the excess fabric from behind the triangle, leaving a ½" seam allowance to make (1) **Unit 2** strip.

13. Repeat Steps 11-12 to make (18) Unit 2 strips total.

**14.** Sew together (5) **Unit 2** strips and (4) **J** 2-1/2" x 10-1/2" strips, end to end and alternating them from left to right, to make (1) **Side Border**. Repeat to make a second **Side Border**.

**15.** Sew together (4) **Unit 2** strips and (3) **J** 2-1/2" x 10-1/2" strips, end to end and alternating them from left to right. Sew (1) **J** 2-1/2" square to each end of the newly sewn strip to make the **Top Border**. Repeat to make the **Bottom Border**.