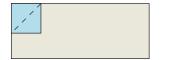

## **BLOCK ASSEMBLY**

The arrows in the diagrams represent the fabric print direction. Pay attention to the fabric and unit orientations while assembling the various components.

1. Place (1) G 2-1/2" square on the top left corner of (1) F 4-1/2" x 10-1/2" strip, right sides together. Sew across the diagonal of the small square from the upper right corner to the lower left corner. Flip open the triangle formed and press. Trim away the excess fabric from behind the triangle 1/4" away from the sewn seam.

- 2. Follow the diagram below for the seam direction to add a G 2-1/2" square to each of the remaining corners of the F 4-1/2" x 10-1/2" strip to make (1) Block One rectangle.
- **3.** Repeat **Steps 1-2** to make (15) **Block One** rectangles total.