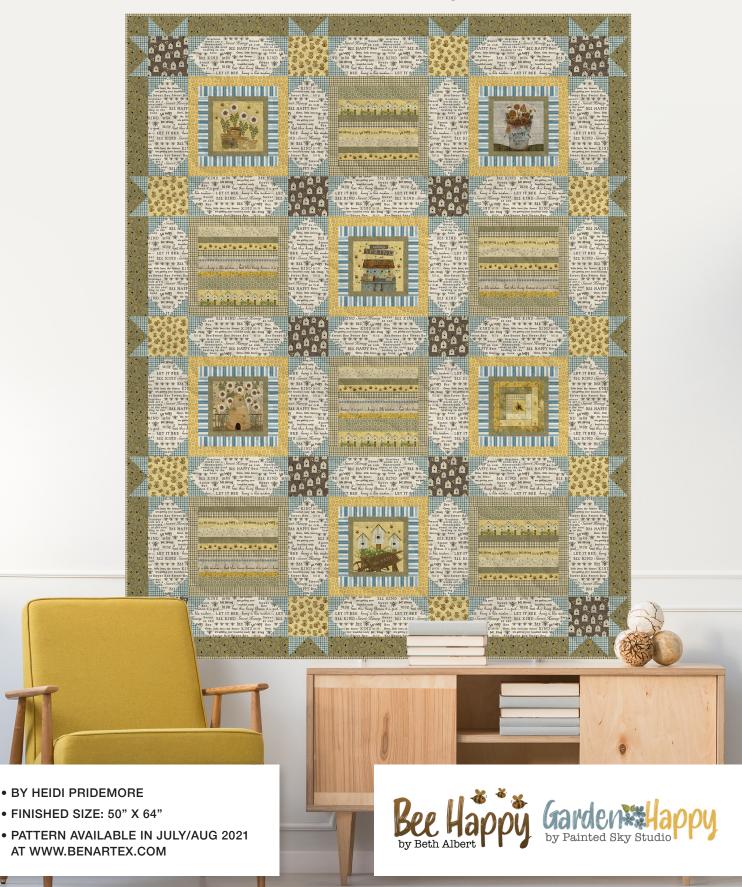

FINISHED SIZE: 50" x 64"

## **QUILT DIAGRAM**

Note: If this Benartex pattern is included in a kit, any questions about the kit should be addressed to the vendor from whom you bought it.