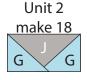

## **BORDER ASSEMBLY**

11. Place (1) **G** 2-1/2" square on the left side of (1) **J** 2-1/2" x 4-1/2" strip, right sides together. Sew across the diagonal of the square from the upper left corner to the lower right corner. Flip open the triangle formed and press. Trim away the excess fabric from behind the triangle, leaving a 1/4" seam allowance.

**12.** Place another **G** 2-1/2" square on the right side of the **J** 2-1/2" x 4-1/2" strip, right sides together. Sew across the diagonal of the square from the upper right corner to the lower left corner. Flip open the triangle formed and press. Trim away the excess fabric from behind the triangle, leaving a ½" seam allowance to make (1) **Unit 2** strip.

13. Repeat Steps 11-12 to make (18) Unit 2 strips total.

**14.** Sew together (5) **Unit 2** strips and (4) **J** 2-1/2" x 10-1/2" strips, end to end and alternating them from left to right, to make (1) **Side Border**. Repeat to make a second **Side Border**.