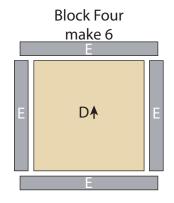

7. Sew (1) E 1-1/2" x 8-1/2" strip to each side of (1) D 8-1/2" square. Sew (1) E 1-1/2" x 10-1/2 strip to the top and to the bottom of the D 8-1/2" square to make (1) **Block Four** square. Repeat to make (6) **Block Four** squares total.