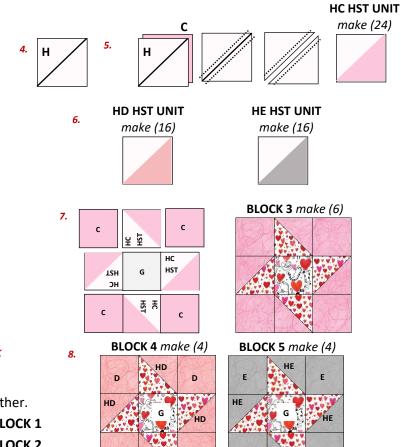

### BLOCK ASSEMBLY (continued): Refer to BLOCK DIAGRAMS

- Draw diagonal line on the wrong side of all H 3-1/2" squares.
- Place (1) H 3-1/2" square right sides together with (1) C 3-1/2" square. Sew 1/4" on either side of diagonal line, then cut on drawn line. Press open and square to 3". Repeat to create (24) HC HST UNITS.
- Repeat step 5 to create (16) HD HST UNITS and (16) HE HST UNITS.
- Sew (4) HC HST UNITS, (4) C 3" squares and (1) G 3" square together into rows, then sew rows together to complete BLOCK 3. Square to 8", make (6).
- Repeat step 7 to create BLOCK 4 and BLOCK 5. Make
   (4) of each, square all to 8".

#### **BLOCK DIAGRAMS**

D