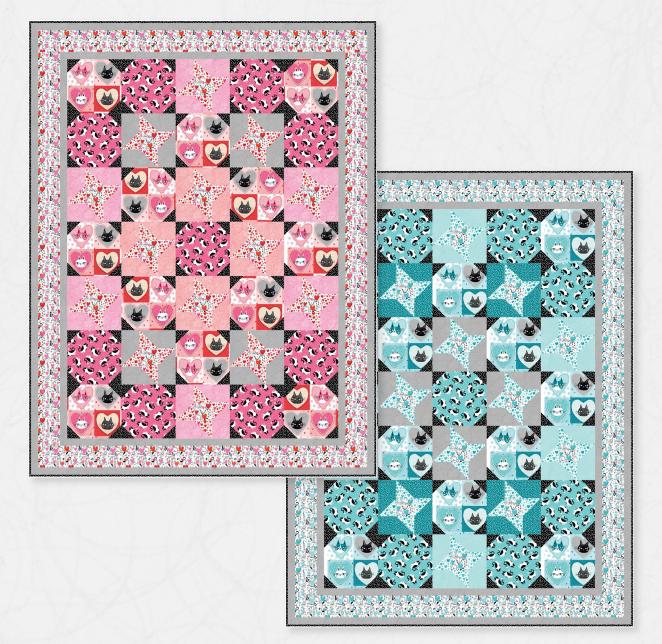

# **PURR-FECT PALS**

• BY STEPHANIE SHERIDAN

- FINISHED SIZE: 48" X 63"
- PATTERN AVAILABLE IN JUNE/JULY 2022 AT WWW.BENARTEX.COM

| CUTTING INSTRUCTIONS                                                                    |   |                                                     |        |                                                                                                                                                                                         |                                                                                            |   |                                                          |        |                                                                                                                                                                                              |
|-----------------------------------------------------------------------------------------|---|-----------------------------------------------------|--------|-----------------------------------------------------------------------------------------------------------------------------------------------------------------------------------------|--------------------------------------------------------------------------------------------|---|----------------------------------------------------------|--------|----------------------------------------------------------------------------------------------------------------------------------------------------------------------------------------------|
| WOF = Width of fabric   *Sew strips via short ends, then subcut as indicated in pattern |   |                                                     |        |                                                                                                                                                                                         |                                                                                            |   |                                                          |        |                                                                                                                                                                                              |
| PINK                                                                                    |   |                                                     |        |                                                                                                                                                                                         | TURQUOISE                                                                                  |   |                                                          |        |                                                                                                                                                                                              |
|                                                                                         | Α | <b>CATS &amp; HEARTS</b><br>13163-21<br><i>Pink</i> | 1 YD   | Fussy cut:<br>(12) 8" squares                                                                                                                                                           | 3333<br>03<br>3<br>3<br>3<br>1<br>3<br>1<br>3<br>3<br>1<br>3<br>3<br>3<br>3<br>3<br>3<br>3 | A | <b>CATS &amp; HEARTS</b><br>13163-81<br><i>Turquoise</i> | 1 YD   | Fussy cut:<br>(12) 8" squares                                                                                                                                                                |
|                                                                                         | В | WHIMSICAL<br>CATS<br>13165-21<br>Pink               | 5/8 YD | (2) 8" X WOF strips,<br>subcut (9) 8" squares                                                                                                                                           | 2 6 9 6<br>2 6 9 6<br>2 6 9 6                                                              | В | WHIMSICAL<br>CATS<br>13165-81<br>Turquoise               | 5/8 YD | (2) 8" X WOF strips,<br>subcut (9) 8" squares                                                                                                                                                |
|                                                                                         | с | SCRIBBLE LOVE<br>13168-01<br>Lt. Pink               | 1/2 YD | <ul> <li>(2) 3-1/2" X WOF strips,</li> <li>subcut (12) 3-1/2" squares</li> <li>(2) 3" X WOF strips, subcut</li> <li>(24) 3" squares</li> </ul>                                          |                                                                                            | с | <b>SCRIBBLE LOVE</b><br>13168-04<br><i>Lt. Turquoise</i> | 1/2 YD | <ul> <li>(2) 3-1/2" X WOF strips,</li> <li>subcut (12) 3-1/2" squares</li> <li>(2) 3" X WOF strips, subcut</li> <li>(24) 3" squares</li> </ul>                                               |
|                                                                                         | D | SCRIBBLE LOVE<br>13168-02<br>Lt. Coral              | 3/8 YD | <ul> <li>(1) 3-1/2" X WOF strip,</li> <li>subcut (8) 3-1/2" squares</li> <li>(2) 3" X WOF strips, subcut</li> <li>(16) 3" squares</li> </ul>                                            |                                                                                            | D | <b>LOVE DOTS</b><br>13169-84<br>Dk. Turquoise            | 3/8 YD | <ul> <li>(1) 3-1/2" X WOF strip,</li> <li>subcut (8) 3-1/2" squares</li> <li>(2) 3" X WOF strips, subcut</li> <li>(16) 3" squares</li> </ul>                                                 |
| Mar Sha                                                                                 | E | SCRIBBLE LOVE<br>13168-08<br>Lt. Grey               | 7/8 YD | <ul> <li>(1) 3-1/2" X WOF strip,<br/>subcut (8) 3-1/2" squares</li> <li>(2) 3" X WOF strips, subcut</li> <li>(16) 3" squares</li> <li>(11) 1-1/2" X WOF strips*,<br/>BORDERS</li> </ul> | A A A                                                                                      | E | <b>SCRIBBLE LOVE</b><br>13168-08<br><i>Lt. Grey</i>      | 7/8 YD | <ul> <li>(1) 3-1/2" X WOF strip,<br/>subcut (8) 3-1/2" squares</li> <li>(2) 3" X WOF strips, subcut</li> <li>(16) 3" squares</li> <li>(11) 1-1/2" X WOF strips*,</li> <li>BORDERS</li> </ul> |
|                                                                                         | F | LOVE DOTS<br>13169-12<br>Black                      | 1 YD   | (6) 2-1/4" X WOF strips,<br>subcut (84) 2-1/4" squares<br>(7) 2-1/4" X WOF strips*,<br><b>BINDING</b>                                                                                   |                                                                                            | F | LOVE DOTS<br>13169-12<br>Black                           | 1 YD   | (6) 2-1/4" X WOF strips,<br>subcut (84) 2-1/4" squares<br>(7) 2-1/4" X WOF strips*,<br><b>BINDING</b>                                                                                        |
|                                                                                         | G | HEARTS AND<br>CATS<br>10335-23<br>Pink/White        | 7/8 YD | <ul> <li>(1) 3" X WOF strips, subcut</li> <li>(14) 3" squares</li> <li>(6) 3-3/4" X WOF strips*,</li> <li>BORDER</li> </ul>                                                             |                                                                                            | G | HEARTS AND<br>CATS<br>10335-83<br>Turquoise/White        | 7/8 YD | <ul> <li>(1) 3" X WOF strips, subcut</li> <li>(14) 3" squares</li> <li>(6) 3-3/4" X WOF strips*,</li> <li>BORDER</li> </ul>                                                                  |
|                                                                                         | н | PLAYFUL<br>HEARTS<br>10336-23<br>Pink/White         | 1/2 YD | (3) 3-1/2" X WOF strips,<br>subcut (28) 3-1/2" squares                                                                                                                                  |                                                                                            | н | PLAYFUL<br>HEARTS<br>10336-83<br>Turquoise/White         | 1/2 YD | (3) 3-1/2" X WOF strips,<br>subcut (28) 3-1/2" squares                                                                                                                                       |

**NOTE:** In the turquoise version, placement of **BLOCK 4** and **BLOCK 5** are reversed, please refer to image on cover for proper placement.

BORDER ASSEMBLY: Measure width and length of quilt top to ensure border cutting sizes. Below are our measurements