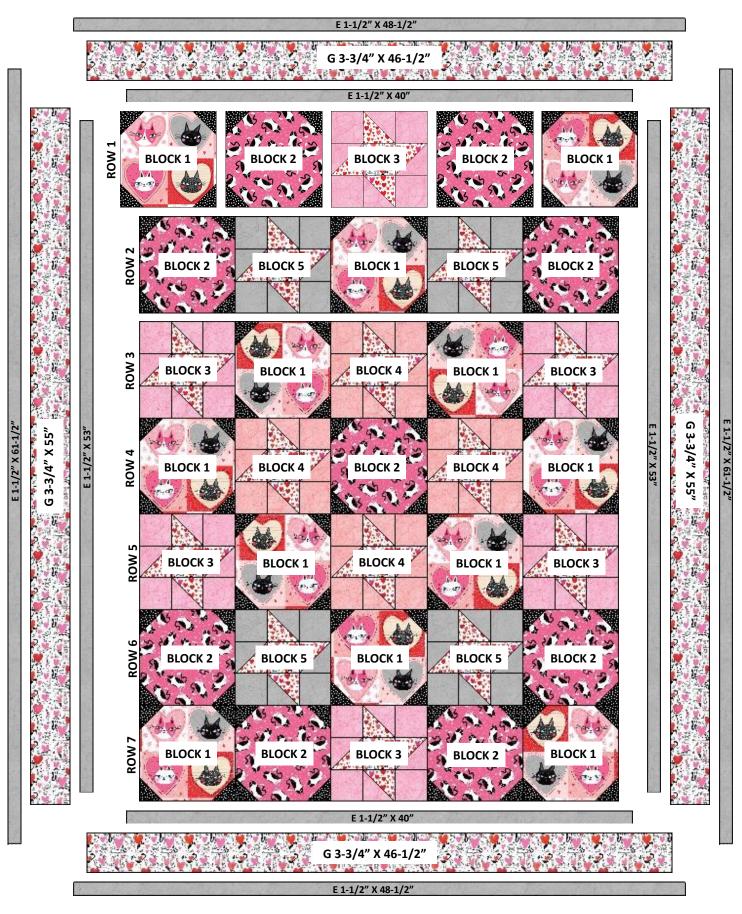

## **QUILT ASSEMBLY:** *Refer to* **QUILT DIAGRAM** *for proper block placement and rotation.*

9. Sew blocks together into rows, then sew rows rows together.
ROWS 1 & 7: BLOCK 1 - BLOCK 2 - BLOCK 3 - BLOCK 2 - BLOCK 1
ROWS 2 & 6: BLOCK 2 - BLOCK 5 - BLOCK 1 - BLOCK 5 - BLOCK 2
ROWS 3 & 5: BLOCK 3 - BLOCK 1 - BLOCK 4 - BLOCK 1 - BLOCK 3
ROW 4: BLOCK 1 - BLOCK 4 - BLOCK 2 - BLOCK 4 - BLOCK 1

**NOTE:** In the turquoise version, placement of **BLOCK 4** and **BLOCK 5** are reversed, please refer to image on cover for proper placement.

BORDER ASSEMBLY: Measure width and length of quilt top to ensure border cutting sizes. Below are our measurements

- 10. Sew (1) E 1-1/2" X (53") strip to each side of quilt, then sew (1) E 1-1/2" X (40") strip to top and bottom of quilt.
- 11. Sew (1) G 3-3/4" X (55") strip to each side of quilt, then sew (1) G 3-3/4" X (46-1/2") strip to top and bottom of quilt.
- 12. Sew (1)  $E 1-1/2'' \times (61-1/2'')$  strip to each side of quilt, then sew (1)  $E 1-1/2'' \times (48-1/2'')$  strip to top and bottom of quilt.

### PURR-FECT PALS QUILT DIAGRAM SIZE: 48" x 63"