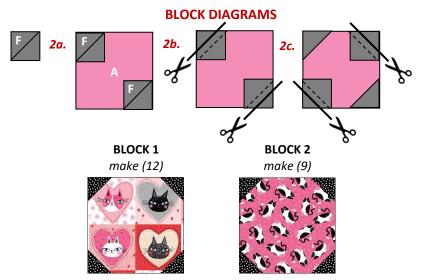

### BLOCK ASSEMBLY: Refer to BLOCK DIAGRAMS

- Draw diagonal line on the wrong side of all F 2-1/4" 1. squares.
- Place (1) F 2-1/4" square on the upper left and lower right corners of (1) A 8" square. Sew on drawn lines, then trim excess to 1/4" and press open. Repeat on opposite corners to complete BLOCK 1. Square to 8". Make (12).
- Repeat Step 2 using F 2-1/4" squares and B 8" squares to create BLOCK 2. Square to 8", make (9).

#### **BLOCK DIAGRAMS**

D