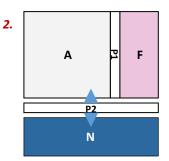

### **BLOCK ASSEMBLY:** *Refer to BLOCK DIAGRAMS*

- 1. Sew (1) **P1** strip to the right side of (1) A square, then sew (1) **F** rectangle to the right side, press.
- 2. Sew (1) **P2** strip to the bottom, then sew (1) **N** rectangle to the bottom to create **BLOCK 1**. Square to 14-1/2", make (3).
- 3. Repeat steps 1 and 2 using fabrics indicated to create **BLOCKS 2, 3** and **4**. Square all to 14-1/2", make (3) each.

#### **BLOCK DIAGRAMS**