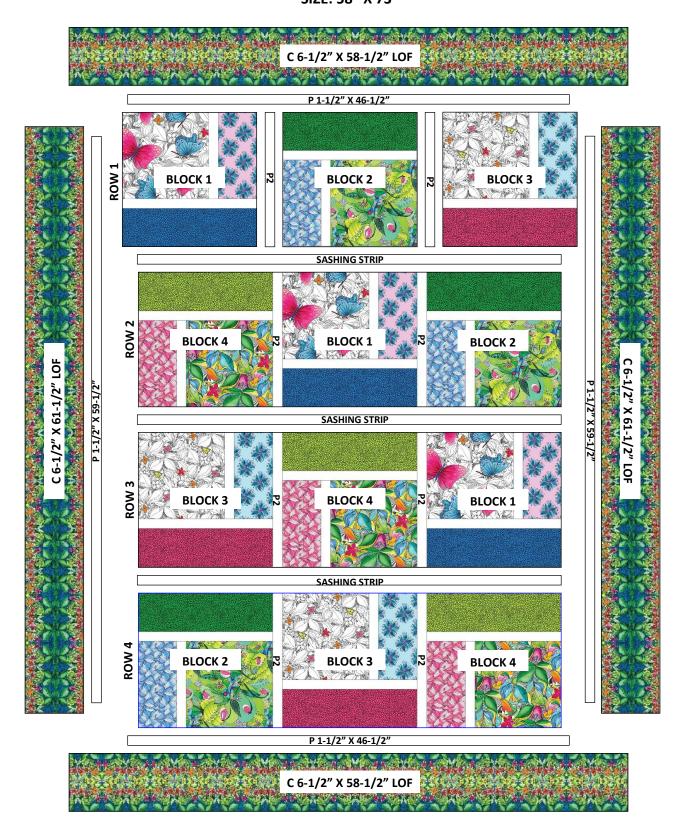

#### **QUILT ASSEMBLY:** Refer to **QUILT DIAGRAM** for proper block placement and rotation.

4. Sew blocks and P2 Sashing Strips together into rows.

```
ROW 1: BLOCK 1 - P2 - BLOCK 2 - P2 - BLOCK 3
ROW 2: BLOCK 4 - P2 - BLOCK 1 - P2 - BLOCK 2
ROW 3: BLOCK 3 - P2 - BLOCK 4 - P2 - BLOCK 1
ROW 4: BLOCK 2 - P2 - BLOCK 3 - P2 - BLOCK 4
```

5. Measure pieced rows (ours is 44-1/2") and cut (3) P 1-1/2" sashing strips to fit, then sew pieced rows and sashing strips together.

**BORDER ASSEMBLY:** Measure width and length of quilt top to ensure border cutting sizes. Below are our measurements

- 6. Sew (1) P 1-1/2" X (59-1/2") strip to each side of quilt, then sew (1) M 1-1/2" X (46-1/2") strip to top and bottom of quilt.
- 7. Sew (1)  $\mathbf{C}$  6-1/2"  $\mathbf{X}$  (61-1/2") LOF strip to each side of quilt, then sew (1)  $\mathbf{C}$  6-1/2"  $\mathbf{X}$  (58-1/2") strip to top and bottom of quilt.

## PARADISE FOUND QUILT DIAGRAM SIZE: 58" X 73"