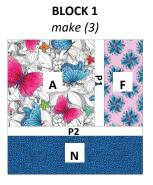

### **BLOCK ASSEMBLY:** *Refer to BLOCK DIAGRAMS*

- 1. Sew (1) **P1** strip to the right side of (1) A square, then sew (1) **F** rectangle to the right side, press.
- 2. Sew (1) **P2** strip to the bottom, then sew (1) **N** rectangle to the bottom to create **BLOCK 1**. Square to 14-1/2", make (3).
- 3. Repeat steps 1 and 2 using fabrics indicated to create **BLOCKS 2, 3** and **4**. Square all to 14-1/2", make (3) each.

#### **BLOCK DIAGRAMS**