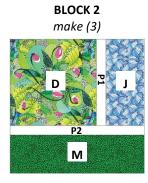

### **BLOCK ASSEMBLY:** *Refer to BLOCK DIAGRAMS*

- 1. Sew (1) **P1** strip to the right side of (1) A square, then sew (1) **F** rectangle to the right side, press.
- 2. Sew (1) **P2** strip to the bottom, then sew (1) **N** rectangle to the bottom to create **BLOCK 1**. Square to 14-1/2", make (3).
- 3. Repeat steps 1 and 2 using fabrics indicated to create **BLOCKS 2, 3** and **4**. Square all to 14-1/2", make (3) each.

#### **BLOCK DIAGRAMS**