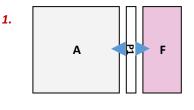

### **BLOCK ASSEMBLY:** *Refer to BLOCK DIAGRAMS*

- 1. Sew (1) **P1** strip to the right side of (1) A square, then sew (1) **F** rectangle to the right side, press.
- 2. Sew (1) **P2** strip to the bottom, then sew (1) **N** rectangle to the bottom to create **BLOCK 1**. Square to 14-1/2", make (3).
- 3. Repeat steps 1 and 2 using fabrics indicated to create **BLOCKS 2, 3** and **4**. Square all to 14-1/2", make (3) each.

#### **BLOCK DIAGRAMS**