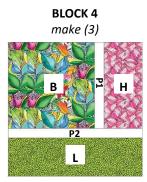

### **BLOCK ASSEMBLY:** *Refer to BLOCK DIAGRAMS*

- 1. Sew (1) **P1** strip to the right side of (1) A square, then sew (1) **F** rectangle to the right side, press.
- 2. Sew (1) **P2** strip to the bottom, then sew (1) **N** rectangle to the bottom to create **BLOCK 1**. Square to 14-1/2", make (3).
- 3. Repeat steps 1 and 2 using fabrics indicated to create **BLOCKS 2, 3** and **4**. Square all to 14-1/2", make (3) each.

#### **BLOCK DIAGRAMS**