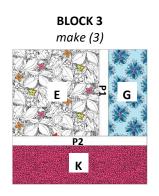

### **BLOCK ASSEMBLY:** *Refer to BLOCK DIAGRAMS*

- 1. Sew (1) **P1** strip to the right side of (1) A square, then sew (1) **F** rectangle to the right side, press.
- 2. Sew (1) **P2** strip to the bottom, then sew (1) **N** rectangle to the bottom to create **BLOCK 1**. Square to 14-1/2", make (3).
- 3. Repeat steps 1 and 2 using fabrics indicated to create **BLOCKS 2, 3** and **4**. Square all to 14-1/2", make (3) each.

#### **BLOCK DIAGRAMS**