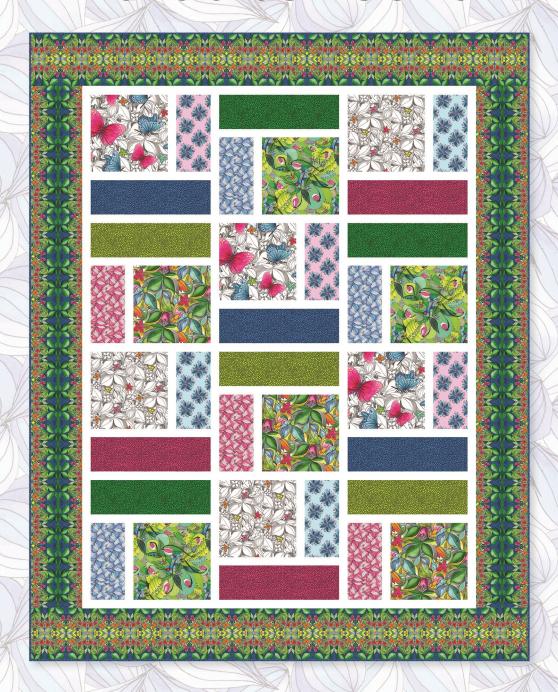

# Paradise Found

- BY STEPHANIE SHERIDAN
- FINISHED SIZE: 58" X 73"
- PATTERN AVAILABLE IN AUG/SEPT 2022 AT WWW.BENARTEX.COM

#### **QUILT ASSEMBLY:** Refer to **QUILT DIAGRAM** for proper block placement and rotation.

4. Sew blocks and P2 Sashing Strips together into rows.

```
ROW 1: BLOCK 1 - P2 - BLOCK 2 - P2 - BLOCK 3
ROW 2: BLOCK 4 - P2 - BLOCK 1 - P2 - BLOCK 2
ROW 3: BLOCK 3 - P2 - BLOCK 4 - P2 - BLOCK 1
ROW 4: BLOCK 2 - P2 - BLOCK 3 - P2 - BLOCK 4
```

5. Measure pieced rows (ours is 44-1/2") and cut (3) P 1-1/2" sashing strips to fit, then sew pieced rows and sashing strips together.

**BORDER ASSEMBLY:** Measure width and length of quilt top to ensure border cutting sizes. Below are our measurements

- 6. Sew (1) P 1-1/2" X (59-1/2") strip to each side of quilt, then sew (1) M 1-1/2" X (46-1/2") strip to top and bottom of quilt.
- 7. Sew (1)  $\mathbf{C}$  6-1/2"  $\mathbf{X}$  (61-1/2") LOF strip to each side of quilt, then sew (1)  $\mathbf{C}$  6-1/2"  $\mathbf{X}$  (58-1/2") strip to top and bottom of quilt.

## PARADISE FOUND QUILT DIAGRAM SIZE: 58" X 73"