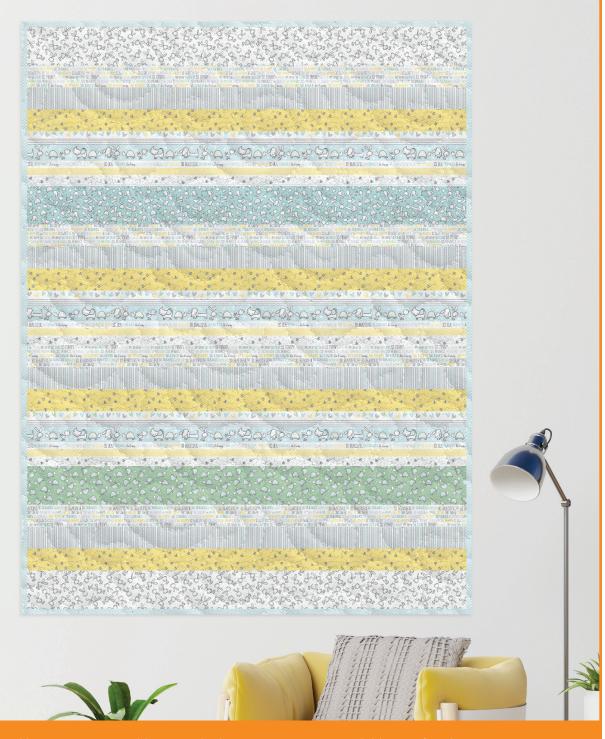

### **QUILT ASSEMBLY:** Refer to **QUILT DIAGRAM** for proper placement and rotation.

(2) 4" X WOF strips

1/3 YD

Trim all strips to measure 41-1/2" long.

**BUNNY LOVE** 

**D** 13225F-09

White

Lay out the A-H strips in the order listed:

| <b>D</b> 4" X WOF     | <b>H</b> 2-1/2" X WOF |
|-----------------------|-----------------------|
| <b>H</b> 2-1/2" X WOF | <b>G</b> 2-1/2" X WOF |
| <b>G</b> 2-1/2" X WOF | <b>E</b> 2-1/2" X WOF |
| <b>E</b> 2-1/2" X WOF | <b>A</b> 5-1/2" X WOF |
| <b>A</b> 5-1/2" X WOF | <b>C</b> 4" X WOF     |
| <b>B</b> 4" X WOF     | <b>H</b> 2-1/2" X WOF |
| <b>H</b> 2-1/2" X WOF | <b>G</b> 2-1/2" X WOF |
| <b>G</b> 2-1/2" X WOF | <b>E</b> 2-1/2" X WOF |
| <b>E</b> 2-1/2" X WOF | <b>D</b> 4" X WOF     |
| <b>A</b> 5-1/2" X WOF |                       |

Sew the strips together lengthwise, alternating sewing direction as you add each strip, to complete the quilt top.

## DOODLE STRIPES QUILT DIAGRAM SIZE: 40" X 53"

D 4" X WOF H 2-1/2" X WOF G 2-1/2" X WOF E 2-1/2" X WOF A51/2°X)WOF\$ Q&QQAH\$QQQQQQQ as the structure of the B 4" X WOF H 2-1/2" X WOF G 2-1/2" X WOF E 2-1/2" X WOF H 2-1/2" X WOF G 2-1/2" X WOF E 2-1/2" X WOF **A5-1/2"XWOF**} • • • • • • C 4" X WOF TE SO BEAUTIFULSO SO BEAUTIFULSO CURIOUS SO SHY SO SHY SO SHY SO SHY SO SHY SO SHY SO SHEET SO SHOULD SO SHEET SHEET SHEET SO SHEET SHEET SHEET SHEET SHEET SHEET SHE H 2-1/2" X WOF G 2-1/2" X WOF E 2-1/2" X WOF D 4" X WOF