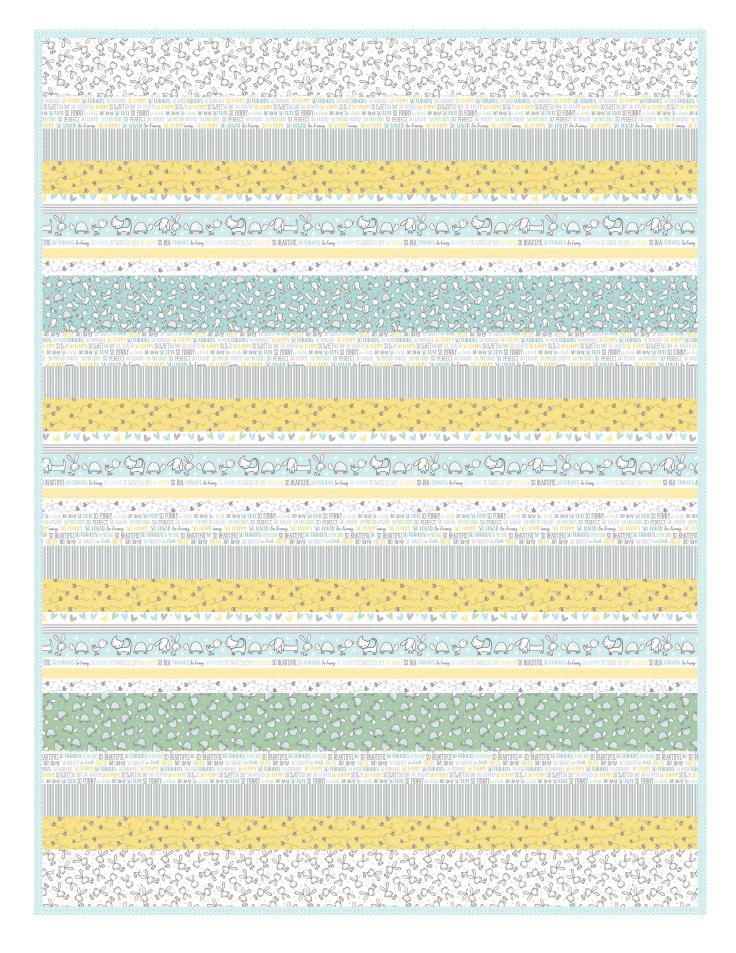

### **QUILT ASSEMBLY:** Refer to **QUILT DIAGRAM** for proper placement and rotation.

(2) 4" X WOF strips

1/3 YD

Trim all strips to measure 41-1/2" long.

**BUNNY LOVE** 

**D** 13225F-09

White

Lay out the A-H strips in the order listed:

| <b>D</b> 4" X WOF     | <b>H</b> 2-1/2" X WOF |
|-----------------------|-----------------------|
| <b>H</b> 2-1/2" X WOF | <b>G</b> 2-1/2" X WOF |
| <b>G</b> 2-1/2" X WOF | <b>E</b> 2-1/2" X WOF |
| <b>E</b> 2-1/2" X WOF | <b>A</b> 5-1/2" X WOF |
| <b>A</b> 5-1/2" X WOF | <b>C</b> 4" X WOF     |
| <b>B</b> 4" X WOF     | <b>H</b> 2-1/2" X WOF |
| <b>H</b> 2-1/2" X WOF | <b>G</b> 2-1/2" X WOF |
| <b>G</b> 2-1/2" X WOF | <b>E</b> 2-1/2" X WOF |
| <b>E</b> 2-1/2" X WOF | <b>D</b> 4" X WOF     |
| <b>A</b> 5-1/2" X WOF |                       |

Sew the strips together lengthwise, alternating sewing direction as you add each strip, to complete the quilt top.

## DOODLE STRIPES QUILT DIAGRAM SIZE: 40" X 53"

D 4" X WOF H 2-1/2" X WOF G 2-1/2" X WOF E 2-1/2" X WOF A51/2°X)WOF\$ Q&QQAH\$QQQQQQQ as the structure of the B 4" X WOF H 2-1/2" X WOF G 2-1/2" X WOF E 2-1/2" X WOF H 2-1/2" X WOF G 2-1/2" X WOF E 2-1/2" X WOF **A5-1/2"XWOF**} • • • • • • C 4" X WOF TE SO BEAUTIFULSO SO BEAUTIFULSO CURIOUS SO SHY SO SHY SO SHY SO SHY SO SHY SO SHY SO SHEET SO SHOULD SO SHEET SHEET SHEET SO SHEET SHEET SHEET SHEET SHEET SHEET SHE H 2-1/2" X WOF G 2-1/2" X WOF E 2-1/2" X WOF D 4" X WOF