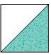

# **BLOCK ASSEMBLY:** Refer to **BLOCK DIAGRAMS**

- Draw diagonal line on the wrong side of **L** 5" squares.
- 2. Place (1) L 5" square right sides together with (1) A 5" square. Sew 1/4" on either side of diagonal line, then cut on drawn line. Press open to complete UNIT 1A. Square to 4-1/2", make (16).
- 3. Repeat step 2 using L 5" squares and B 5" squares to create UNIT 1B. Square to 4-1/2", make (20).
- 4. Draw a diagonal line on the wrong side of **H** and **J** 2-1/2" squares.
- 5. Place (1) H 2-1/2" square right sides together on one side of (1) L 2-1/2" X 4-1/2" rectangle. Sew on drawn line, then cut 1/4" from drawn line and press. Repeat on other side to create HL **UNIT.** Square to 2-1/2" X 4-1/2", make (16).
- 6. Sew (1) **HL UNIT** together with (1) **K** 2-1/2" X 4-1/2" rectangle to create UNIT 2A. Square to 4-1/2", make (16).
- 7. Repeat steps 5 and 6 using J 2-1/2" squares, L 2-1/2" X 4-1/2" rectangles and  ${\bf C}$  2-1/2" X 4-1/2" rectangles to create  ${\bf UNIT~2B}.$ Square to 4-1/2", make (20).

### **BLOCK DIAGRAMS**

**UNIT 1A** (make 16)

**UNIT 1B** (make 20)

**UNIT 2B** 

**UNIT 2A** (make 16)