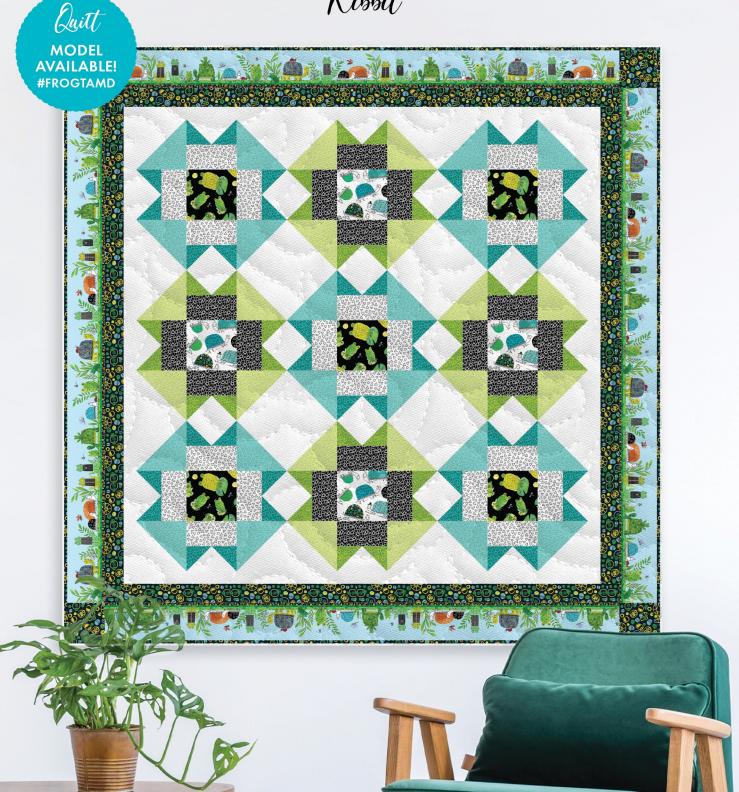

# Benartex CONTEMPO

FROGTASTIC BY TERRY RUNYAN

Ribbit



#### **CUTTING INSTRUCTIONS**

| WOF = Width of fabric   LOF = Length of fabric   *Sew strips via short ends, then subcut as indicated in pattern                                                                                                                                                                                                                                   |   |                                                  |        |                                                                       |   |                                                                                             |                                          |             |