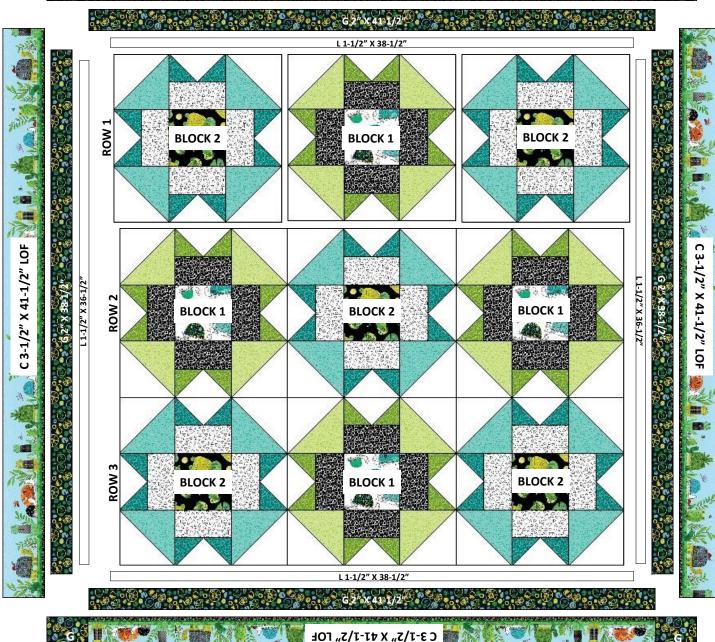

#### **BLOCK DIAGRAMS**

QUILT ASSEMBLY: Refer to QUILT DIAGRAM for proper placement and rotation.

10. Sew **BLOCKS** together into rows, then sew rows together.

ROWS 1 and 3: BLOCK 2 - BLOCK 1 - BLOCK 2

ROW 2: BLOCK 1 - BLOCK 2 - BLOCK 1

**BORDER ASSEMBLY:** Measure width and length of quilt top to ensure border cutting sizes. Below are our measurements.

Refer to **QUILT DIAGRAM** for proper placement and rotation.

- 11. Sew (1) L 1-1/2" X (36-1/2") strip to each side of quilt, then sew (1) L 1-1/2" X (38-1/2") strip to top and bottom of quilt.
- 12. Sew (1)  $\mathbf{G}$  2"  $\mathbf{X}$  (38-1/2") strip to each side of quilt, then sew (1)  $\mathbf{G}$  2"  $\mathbf{X}$  (41-1/2") strip to top and bottom of quilt.
- 13. Measure top and bottom of quilt (ours is 41-1/2"), cut (2) C LOF strips to fit, set aside.
- 14. Measure sides of quilt (ours is 41-1/2"), cut (2) C LOF strips to fit and sew to sides of quilt.
- 15. Sew (1) G 3-1/2" square to each side of C strips from Step 13, then sew to top and bottom of quilt.

# RIBBIT QUILT DIAGRAM SIZE: 47" X 47"

C 3-1/2" X 41-1/2" LOF

Note: If this Benartex pattern is included in a kit, any questions about the kit should be addressed to the vendor from whom you bought it.

Share your finished quilt with the Benartex community on social media by tagging **#benartex\_fabrics** 