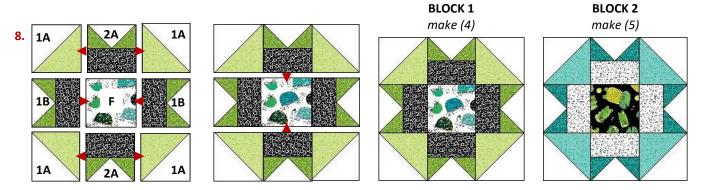

# **BLOCK ASSEMBLY:** Refer to **BLOCK DIAGRAMS**

- Draw diagonal line on the wrong side of **L** 5" squares.
- 2. Place (1) L 5" square right sides together with (1) A 5" square. Sew 1/4" on either side of diagonal line, then cut on drawn line. Press open to complete UNIT 1A. Square to 4-1/2", make (16).
- 3. Repeat step 2 using L 5" squares and B 5" squares to create UNIT 1B. Square to 4-1/2", make (20).
- 4. Draw a diagonal line on the wrong side of **H** and **J** 2-1/2" squares.
- 5. Place (1) H 2-1/2" square right sides together on one side of (1) L 2-1/2" X 4-1/2" rectangle. Sew on drawn line, then cut 1/4" from drawn line and press. Repeat on other side to create HL **UNIT.** Square to 2-1/2" X 4-1/2", make (16).
- 6. Sew (1) **HL UNIT** together with (1) **K** 2-1/2" X 4-1/2" rectangle to create UNIT 2A. Square to 4-1/2", make (16).
- 7. Repeat steps 5 and 6 using J 2-1/2" squares, L 2-1/2" X 4-1/2" rectangles and  ${\bf C}$  2-1/2" X 4-1/2" rectangles to create  ${\bf UNIT~2B}.$ Square to 4-1/2", make (20).

## **BLOCK ASSEMBLY (continued): Refer to BLOCK DIAGRAMS**

- 8. Sew (4) **UNIT 1A**, (4) **UNIT 2A** and (1) **F** 4-1/2" square together into rows as shown, then sew rows together to complete **BLOCK 1**. Square to 12-1/2", make (4).
- 9. Repeat step 8 using UNIT 1B, UNIT 2B and E squares to create BLOCK 2. Square to 12-1/2", make (5).