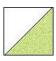

# **BLOCK ASSEMBLY:** Refer to **BLOCK DIAGRAMS**

- Draw diagonal line on the wrong side of **L** 5" squares.
- 2. Place (1) L 5" square right sides together with (1) A 5" square. Sew 1/4" on either side of diagonal line, then cut on drawn line. Press open to complete UNIT 1A. Square to 4-1/2", make (16).
- 3. Repeat step 2 using L 5" squares and B 5" squares to create UNIT 1B. Square to 4-1/2", make (20).
- 4. Draw a diagonal line on the wrong side of **H** and **J** 2-1/2" squares.
- 5. Place (1) H 2-1/2" square right sides together on one side of (1) L 2-1/2" X 4-1/2" rectangle. Sew on drawn line, then cut 1/4" from drawn line and press. Repeat on other side to create HL **UNIT.** Square to 2-1/2" X 4-1/2", make (16).
- 6. Sew (1) **HL UNIT** together with (1) **K** 2-1/2" X 4-1/2" rectangle to create UNIT 2A. Square to 4-1/2", make (16).
- 7. Repeat steps 5 and 6 using J 2-1/2" squares, L 2-1/2" X 4-1/2" rectangles and  ${\bf C}$  2-1/2" X 4-1/2" rectangles to create  ${\bf UNIT~2B}.$ Square to 4-1/2", make (20).

### **BLOCK DIAGRAMS**

**UNIT 1A** (make 16)

**UNIT 1B** (make 20)

**UNIT 2B** 

**UNIT 2A** (make 16)