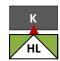

# **BLOCK ASSEMBLY:** Refer to **BLOCK DIAGRAMS**

- Draw diagonal line on the wrong side of **L** 5" squares.
- 2. Place (1) L 5" square right sides together with (1) A 5" square. Sew 1/4" on either side of diagonal line, then cut on drawn line. Press open to complete UNIT 1A. Square to 4-1/2", make (16).
- 3. Repeat step 2 using L 5" squares and B 5" squares to create UNIT 1B. Square to 4-1/2", make (20).
- 4. Draw a diagonal line on the wrong side of **H** and **J** 2-1/2" squares.
- 5. Place (1) H 2-1/2" square right sides together on one side of (1) L 2-1/2" X 4-1/2" rectangle. Sew on drawn line, then cut 1/4" from drawn line and press. Repeat on other side to create HL **UNIT.** Square to 2-1/2" X 4-1/2", make (16).
- 6. Sew (1) **HL UNIT** together with (1) **K** 2-1/2" X 4-1/2" rectangle to create UNIT 2A. Square to 4-1/2", make (16).
- 7. Repeat steps 5 and 6 using J 2-1/2" squares, L 2-1/2" X 4-1/2" rectangles and  ${\bf C}$  2-1/2" X 4-1/2" rectangles to create  ${\bf UNIT~2B}.$ Square to 4-1/2", make (20).

### **BLOCK DIAGRAMS**

**UNIT 1A** (make 16)

**UNIT 1B** (make 20)

**UNIT 2B** 

**UNIT 2A** (make 16)