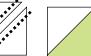

# **BLOCK ASSEMBLY:** Refer to **BLOCK DIAGRAMS**

- Draw diagonal line on the wrong side of **L** 5" squares.
- 2. Place (1) L 5" square right sides together with (1) A 5" square. Sew 1/4" on either side of diagonal line, then cut on drawn line. Press open to complete UNIT 1A. Square to 4-1/2", make (16).
- 3. Repeat step 2 using L 5" squares and B 5" squares to create UNIT 1B. Square to 4-1/2", make (20).
- 4. Draw a diagonal line on the wrong side of **H** and **J** 2-1/2" squares.
- 5. Place (1) H 2-1/2" square right sides together on one side of (1) L 2-1/2" X 4-1/2" rectangle. Sew on drawn line, then cut 1/4" from drawn line and press. Repeat on other side to create HL **UNIT.** Square to 2-1/2" X 4-1/2", make (16).
- 6. Sew (1) **HL UNIT** together with (1) **K** 2-1/2" X 4-1/2" rectangle to create UNIT 2A. Square to 4-1/2", make (16).
- 7. Repeat steps 5 and 6 using J 2-1/2" squares, L 2-1/2" X 4-1/2" rectangles and  ${\bf C}$  2-1/2" X 4-1/2" rectangles to create  ${\bf UNIT~2B}.$ Square to 4-1/2", make (20).

### **BLOCK DIAGRAMS**

**UNIT 1A** (make 16)

**UNIT 1B** (make 20)

**UNIT 2B** 

**UNIT 2A** (make 16)