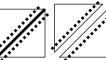

## **BLOCK ASSEMBLY (continued): Refer to BLOCK DIAGRAMS**

- 8. Sew (4) **UNIT 1A**, (4) **UNIT 2A** and (1) **F** 4-1/2" square together into rows as shown, then sew rows together to complete **BLOCK 1**. Square to 12-1/2", make (4).
- 9. Repeat step 8 using UNIT 1B, UNIT 2B and E squares to create BLOCK 2. Square to 12-1/2", make (5).