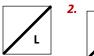

# **BLOCK ASSEMBLY:** Refer to **BLOCK DIAGRAMS**

- Draw diagonal line on the wrong side of **L** 5" squares.
- 2. Place (1) L 5" square right sides together with (1) A 5" square. Sew 1/4" on either side of diagonal line, then cut on drawn line. Press open to complete UNIT 1A. Square to 4-1/2", make (16).
- 3. Repeat step 2 using L 5" squares and B 5" squares to create UNIT 1B. Square to 4-1/2", make (20).
- 4. Draw a diagonal line on the wrong side of **H** and **J** 2-1/2" squares.
- 5. Place (1) H 2-1/2" square right sides together on one side of (1) L 2-1/2" X 4-1/2" rectangle. Sew on drawn line, then cut 1/4" from drawn line and press. Repeat on other side to create HL **UNIT.** Square to 2-1/2" X 4-1/2", make (16).
- 6. Sew (1) **HL UNIT** together with (1) **K** 2-1/2" X 4-1/2" rectangle to create UNIT 2A. Square to 4-1/2", make (16).
- 7. Repeat steps 5 and 6 using J 2-1/2" squares, L 2-1/2" X 4-1/2" rectangles and  ${\bf C}$  2-1/2" X 4-1/2" rectangles to create  ${\bf UNIT~2B}.$ Square to 4-1/2", make (20).

### **BLOCK DIAGRAMS**

**UNIT 1A** (make 16)

**UNIT 1B** (make 20)

**UNIT 2B** 

**UNIT 2A** (make 16)