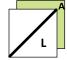

# **BLOCK ASSEMBLY:** Refer to **BLOCK DIAGRAMS**

- Draw diagonal line on the wrong side of **L** 5" squares.
- 2. Place (1) L 5" square right sides together with (1) A 5" square. Sew 1/4" on either side of diagonal line, then cut on drawn line. Press open to complete UNIT 1A. Square to 4-1/2", make (16).
- 3. Repeat step 2 using L 5" squares and B 5" squares to create UNIT 1B. Square to 4-1/2", make (20).
- 4. Draw a diagonal line on the wrong side of **H** and **J** 2-1/2" squares.
- 5. Place (1) H 2-1/2" square right sides together on one side of (1) L 2-1/2" X 4-1/2" rectangle. Sew on drawn line, then cut 1/4" from drawn line and press. Repeat on other side to create HL **UNIT.** Square to 2-1/2" X 4-1/2", make (16).
- 6. Sew (1) **HL UNIT** together with (1) **K** 2-1/2" X 4-1/2" rectangle to create UNIT 2A. Square to 4-1/2", make (16).
- 7. Repeat steps 5 and 6 using J 2-1/2" squares, L 2-1/2" X 4-1/2" rectangles and  ${\bf C}$  2-1/2" X 4-1/2" rectangles to create  ${\bf UNIT~2B}.$ Square to 4-1/2", make (20).

### **BLOCK DIAGRAMS**

**UNIT 1A** (make 16)

**UNIT 1B** (make 20)

**UNIT 2B** 

**UNIT 2A** (make 16)