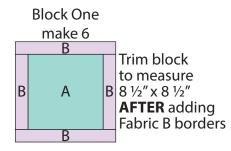

| Border<br>make 2 |  |
|------------------|--|
| Unit 3           |  |
|                  |  |
| Unit 1           |  |

**8.** Sew (1) **B** 2" x 6-1/2" strip to each side of (1) **A** 6-1/2" square. Sew (1) **B** 2" x 9-1/2" strip to the top and to the bottom of the **A** square. Trim the block to measure 8-1/2" x 8-1/2" to make (1) **Block One** square. Repeat to make (6) **Block One** squares total.