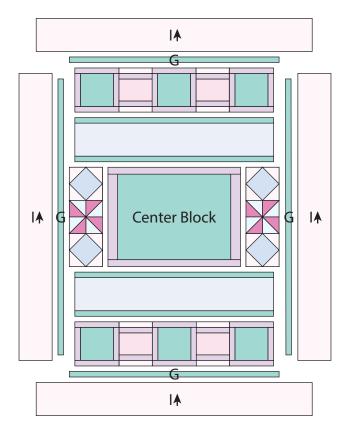

**QUILT ASSEMBLY** 

**12.** Sew (1) **Inner Side Border** to each side of the **Center Block**.

**13.** Sew the **Inner Top Border** and **Inner Bottom Border** to the top and to the bottom of the **Center Block**.

**14.** Sew the **Outer Top Border** and **Outer Bottom Border** to the top and to the bottom of **Center Block**.

BORDER ASSEMBLY *MEASURE WIDTH AND LENGTH OF THE QUILT TOP TO ENSURE G AND I BORDER SIZES, BELOW ARE OUR CUTTING SIZES.* 

**15.** Sew (1) **G** 1-1/2" x (50-1/2") strip to each side of the **Center Block**. Sew (1) **G** 1-1/2" x (38-1/2") strip to the top and to the bottom of the **Center Block**.

**16.** Sew (1) I 6-1/2" x (52-1/2") strip to each side of the **Center Block**. Sew (1) I 6-1/2" x (50-1/2") strip to the top and to the bottom of the **Center Block** to make the quilt top.

## QUILT DIAGRAM

**FINISHING** Cut batting and backing 3" larger than top on all sides. Layer backing, batting and top together and baste or pin. When quilting is completed, trim excess batting and backing. Bind as usual.