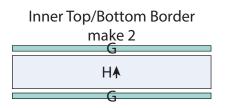

**10.** Sew (1) **G**  $1-1/2^{"} \times 36-1/2^{"}$  strip to the top and to the bottom of (1) **H**  $6-1/2^{"} \times 36-1/2^{"}$  strip to make the  $36-1/2^{"} \times 8-1/2^{"}$  **Inner Top Border**. Repeat to make the **Inner Bottom Border**.