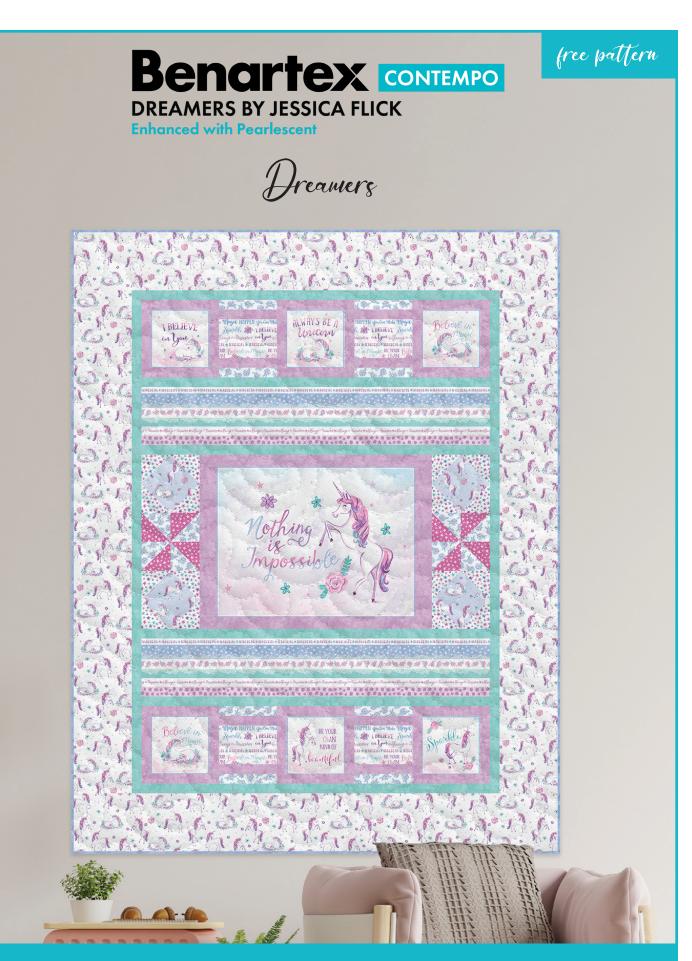

Note: The arrows in figures represent the fabric print direction. Pay attention to the fabric and unit orientations while assembling the various components.

1. Sew (1) B 3" x 16" strip to each side of (1) A 21" x 16" rectangle. Sew (1) B 2-1/2" x 26" strip to the top and to the bottom of the A rectangle to make the Center Block. Trim the block to measure 24-1/2" x 18-1/2".