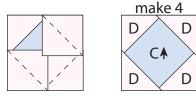

**3.** Follow the diagram below for the seam direction to add a **D** 3-1/2" square to each of the remaining corners of the **C** 6-1/2" square to make (1) **Unit 1** square.

4. Repeat Steps 2-3 to make

(4) **Unit 1** squares total.

Unit 1

**5.** Place (1) **F** 3-7/8" square on top of (1) **E** 3-7/8" square, right sides together. Draw a line across the diagonal of the top square. Sew 1/4" away from each side of the drawn diagonal line. Cut the (2) squares apart on the drawn diagonal line to make (2) half-square triangles. Trim the half-square triangles to measure 3-1/2" square to make (2) **Unit 2** squares. Repeat to make (8) **Unit 2** squares total.