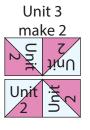

6. Sew together (4) Unit 2 squares into a 2 x 2 matrix to make (1) Unit 3 square. Repeat to make a second Unit 3 square.

Inner Side

7. Sew (1) Unit 1 square to the top and to the bottom of (1) Unit 3 square to make (1) Inner Side Border. Repeat to make a second Inner Side Border.

| Border<br>make 2 |  |
|------------------|--|
| Unit 3           |  |
|                  |  |
| Unit 1           |  |

**8.** Sew (1) **B** 2" x 6-1/2" strip to each side of (1) **A** 6-1/2" square. Sew (1) **B** 2" x 9-1/2" strip to the top and to the bottom of the **A** square. Trim the block to measure 8-1/2" x 8-1/2" to make (1) **Block One** square. Repeat to make (6) **Block One** squares total.