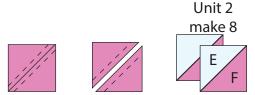

(4) **Unit 1** squares total.

Unit 1

**5.** Place (1) **F** 3-7/8" square on top of (1) **E** 3-7/8" square, right sides together. Draw a line across the diagonal of the top square. Sew 1/4" away from each side of the drawn diagonal line. Cut the (2) squares apart on the drawn diagonal line to make (2) half-square triangles. Trim the half-square triangles to measure 3-1/2" square to make (2) **Unit 2** squares. Repeat to make (8) **Unit 2** squares total.

6. Sew together (4) Unit 2 squares into a 2 x 2 matrix to make (1) Unit 3 square. Repeat to make a second Unit 3 square.

Inner Side

7. Sew (1) Unit 1 square to the top and to the bottom of (1) Unit 3 square to make (1) Inner Side Border. Repeat to make a second Inner Side Border.