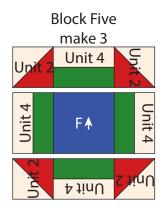

7. Repeat Step 6 and refer to the diagrams for component identification, placement and orientation to make (2) Block Three squares, (3) Block Four squares, (3) Block Five squares, (3) Block Six squares and (2) Block Seven squares.