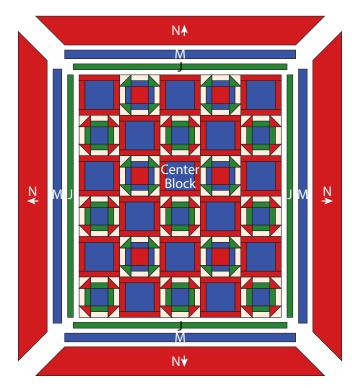

## **QUILT ASSEMBLY**

- **8.** Sew (1) **Block One** square, (1) **Block Two** square, (1) **Block One** square, (1) **Block Three** square and (1) **Block One** square together in that order from left to right to make **Row One**.
- **9.** Repeat **Step 8** and refer to the diagram for component identification, placement and orientation to make **Row Two** through **Row Six**.
- **10.** Sew together the (6) **Rows** from **Steps 8-9**, lengthwise and in numerical order from the top to the bottom, to make the 35-1/2" x 42-1/2" **Center Block**.

BORDER ASSEMBLY MEASURE WIDTH AND LENGTH OF THE QUILT TOP TO ENSURE J, M AND N BORDER SIZES, BELOW ARE OUR CUTTING SIZES.

- **11.** Sew (1) **J** 1-1/2" x (42-1/2") strip to each side of the **Center Block**. Sew (1) **J** 1-1/2" x (37-1/2") strip to the top and to the bottom of the **Center Block**.
- **12.** Sew (1) M 2" x (44-1/2") strip to each side of the **Center Block**. Sew (1) M 2" x (40-1/2") strip to the top and to the bottom of the **Center Block**.
- **13.** Center (1) **N** 5-1/2" x (61") strip on (1) side of the **Center Block** and pin in place. Start sewing the strip a 1/4" from the top edge of the block and stop a 1/4" from the bottom edge. **DO NOT TRIM THE EXCESS.** Repeat with the opposite side.
- **14.** Repeat **Step 13** to sew (1) **N** 5-1/2" x (54") strip to the top and to the bottom of the **Center Block**, making sure to stop and start 1/4" away from each end of the block. To miter each corner, fold the **Center Block** on a diagonal, wrong side together. This should line up the strips from adjacent sides.
- **15.** Starting at the sewn seam (represented by the arrow in the diagram), draw a 45-degree line to the edge of the fabric. Sew on the drawn line. Trim the excess fabric leaving a 1/4" seam. Repeat this step with the remaining corners to make the quilt top.

FINISHED SIZE: 50" x 57"

QUILT DIAGRAM -

Note: If this Benartex pattern is included in a kit, any questions about the kit should be addressed to the vendor from whom you bought it.