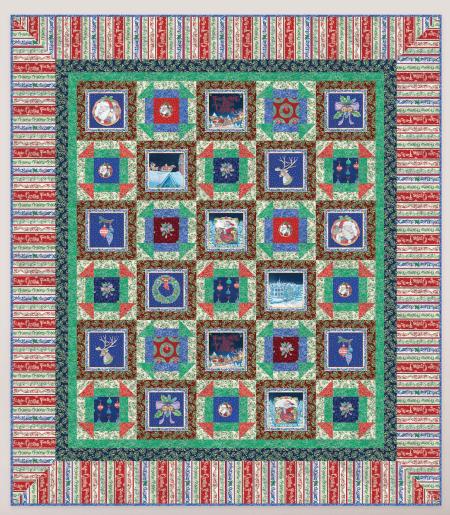

## **QUILT ASSEMBLY**

- **8.** Sew (1) **Block One** square, (1) **Block Two** square, (1) **Block One** square, (1) **Block Three** square and (1) **Block One** square together in that order from left to right to make **Row One**.
- **9.** Repeat **Step 8** and refer to the diagram for component identification, placement and orientation to make **Row Two** through **Row Six**.
- **10.** Sew together the (6) **Rows** from **Steps 8-9**, lengthwise and in numerical order from the top to the bottom, to make the 35-1/2" x 42-1/2" **Center Block**.

FINISHED SIZE: 50" x 57"

QUILT DIAGRAM -

Note: If this Benartex pattern is included in a kit, any questions about the kit should be addressed to the vendor from whom you bought it.