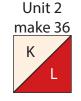

**3.** Repeat **Step 2** and refer to the diagram for fabric identification and placement to make (36) **Unit 2** squares.

**4.** Sew (1) **K** 1-1/2" x 3-1/2" strip to the top of (1) **I** 1-1/2" x 3-1/2" strip lengthwise to make (1) **Unit 3** strip. Repeat to make (24) **Unit 3** strips total.