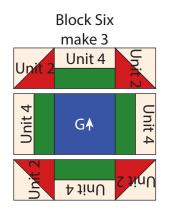

7. Repeat Step 6 and refer to the diagrams for component identification, placement and orientation to make (2) Block Three squares, (3) Block Four squares, (3) Block Five squares, (3) Block Six squares and (2) Block Seven squares.