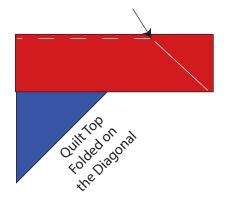

on (1) side of the **Center Block** and pin in place. Start sewing the strip a 1/4" from the top edge of the block and stop a 1/4" from the bottom edge. **DO NOT TRIM THE EXCESS.** Repeat with the opposite side.
- **14.** Repeat **Step 13** to sew (1) **N** 5-1/2" x (54") strip to the top and to the bottom of the **Center Block**, making sure to stop and start 1/4" away from each end of the block. To miter each corner, fold the **Center Block** on a diagonal, wrong side together. This should line up the strips from adjacent sides.
- **15.** Starting at the sewn seam (represented by the arrow in the diagram), draw a 45-degree line to the edge of the fabric. Sew on the drawn line. Trim the excess fabric leaving a 1/4" seam. Repeat this step with the remaining corners to make the quilt top.



**FINISHING** Cut batting and backing 3" larger than top on all sides. Layer backing, batting and top together and baste or pin. When quilting is completed, trim excess batting and backing. Bind as usual.

FINISHED SIZE: 50" x 57"

QUILT DIAGRAM -



Note: If this Benartex pattern is included in a kit, any questions about the kit should be addressed to the vendor from whom you bought it.