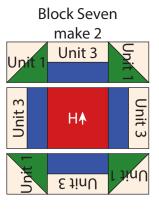

7. Repeat Step 6 and refer to the diagrams for component identification, placement and orientation to make (2) Block Three squares, (3) Block Four squares, (3) Block Five squares, (3) Block Six squares and (2) Block Seven squares.