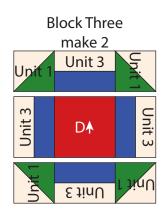

7. Repeat Step 6 and refer to the diagrams for component identification, placement and orientation to make (2) Block Three squares, (3) Block Four squares, (3) Block Five squares, (3) Block Six squares and (2) Block Seven squares.