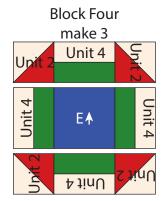

7. Repeat Step 6 and refer to the diagrams for component identification, placement and orientation to make (2) Block Three squares, (3) Block Four squares, (3) Block Five squares, (3) Block Six squares and (2) Block Seven squares.