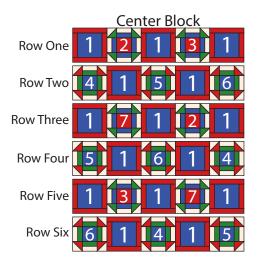

## **QUILT ASSEMBLY**

- **8.** Sew (1) **Block One** square, (1) **Block Two** square, (1) **Block One** square, (1) **Block Three** square and (1) **Block One** square together in that order from left to right to make **Row One**.
- **9.** Repeat **Step 8** and refer to the diagram for component identification, placement and orientation to make **Row Two** through **Row Six**.
- **10.** Sew together the (6) **Rows** from **Steps 8-9**, lengthwise and in numerical order from the top to the bottom, to make the 35-1/2" x 42-1/2" **Center Block**.