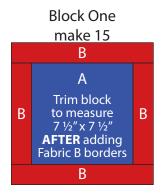

Note: The arrows in diagrams represent the fabric print direction. Pay attention to the fabric and unit orientations while assembling the various components.

1. Sew (1) B 2" x 5-1/2" strip to each side of (1) A 5-1/2" square. Sew (1) B 2" x 8-1/2" strip to the top and to the bottom of the A square to make (1) Block One square. Trim the block to measure 7-1/2" x 7-1/2". Repeat to make (15) Block One squares total.