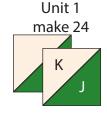

2. Place (1) J 2-7/8" square on top of (1) K 2-7/8" square, right sides together. Draw a line across the diagonal of the top square. Sew 1/4" away from each side of the drawn diagonal line. Cut the (2) squares apart on the drawn diagonal line to make (2) half-square triangles. Trim the half-square triangles to measure 2-1/2" square to make (2) Unit 1 squares. Repeat to make (24) Unit 1 squares total.

**3.** Repeat **Step 2** and refer to the diagram for fabric identification and placement to make (36) **Unit 2** squares.

**4.** Sew (1) **K** 1-1/2" x 3-1/2" strip to the top of (1) **I** 1-1/2" x 3-1/2" strip lengthwise to make (1) **Unit 3** strip. Repeat to make (24) **Unit 3** strips total.