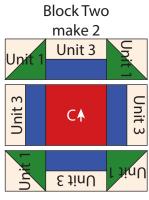

Unit 3 make 24 K **5.** Sew (1) **K** 1-1/2" x 3-1/2" strip to the top of (1) **J** 1-1/2" x 3-1/2" strip lengthwise to make (1) **Unit 4** strip. Repeat to make (36) **Unit 4** strips total.

6. Sew (1) Unit 1 square to each end of (1) Unit 3 strip to make the top row. Repeat to make the bottom row. Sew (1) Unit 3 strip to each side of (1) C 3-1/2" square to make the middle row. Sew the (3) rows together lengthwise to make (1) 7-1/2" Block Two square. Repeat to make a second Block Two square.