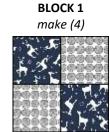

### **BLOCK ASSEMBLY:** *Refer to BLOCK DIAGRAMS*

- 1. Sew (1) **D** 4-1/2" square and (1) **C** 4-1/2" square together to create DC Unit, make (8). Sew (2) DC Units together to create BLOCK 1. Square to 8-1/2" make (4).
- 2. Sew (1) K 1-1/2" X 8-1/2" strip to each side of (1) E 6-1/2" X 8-1/2" rectangle to create **BLOCK 2**. Square to 8-1/2", make (8).
- 3. Draw diagonal lines on the wrong side of (2) **H** 9" squares.
- 4. Place (1) H 9" square right sides together with (1) G 9" square. Sew 1/4" on either side of diagonal line, then cut on drawn line. Press open and square to 8-1/2" to complete BLOCK 3A, make (2).
- 5. Repeat Step 4 (noting direction of line on **H** square) to create **BLOCK 3B**. Square to 8-1/2", make (2).

#### **BLOCK DIAGRAMS**

**BLOCK 2** make (8)

3.

**BLOCK 3A** make (2)

**BLOCK 3B** make (2)

4.