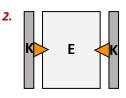

#### BLOCK ASSEMBLY (continued): Refer to BLOCK DIAGRAMS

- 6. Draw diagonal lines on the wrong side of **F 2**-1/2" squares.
- 7. Place (1) **F** 2-1/2" square right sides together on one end of **H** 4-1/2" X 8-1/2" rectangle. Sew on drawn line, then trim excess to 1/4" and press open. Repeat on other side to complete **FH UNIT**. Square to 2-1/2" X 4-1/2", make (16).
- Sew (1) FH UNIT to each side of J 4-1/2" square. Sew (1) H 4-1/2" square to each end of remaining FH UNITS, then sew to top and bottom to complete BLOCK 4. Square to 8-1/2", make (4).