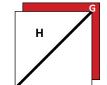

### **BLOCK ASSEMBLY:** *Refer to BLOCK DIAGRAMS*

- 1. Sew (1) **D** 4-1/2" square and (1) **C** 4-1/2" square together to create DC Unit, make (8). Sew (2) DC Units together to create BLOCK 1. Square to 8-1/2" make (4).
- 2. Sew (1) K 1-1/2" X 8-1/2" strip to each side of (1) E 6-1/2" X 8-1/2" rectangle to create **BLOCK 2**. Square to 8-1/2", make (8).
- 3. Draw diagonal lines on the wrong side of (2) **H** 9" squares.
- 4. Place (1) H 9" square right sides together with (1) G 9" square. Sew 1/4" on either side of diagonal line, then cut on drawn line. Press open and square to 8-1/2" to complete BLOCK 3A, make (2).
- 5. Repeat Step 4 (noting direction of line on **H** square) to create **BLOCK 3B**. Square to 8-1/2", make (2).

#### BLOCK ASSEMBLY (continued): Refer to BLOCK DIAGRAMS

- 6. Draw diagonal lines on the wrong side of **F 2**-1/2" squares.
- 7. Place (1) **F** 2-1/2" square right sides together on one end of **H** 4-1/2" X 8-1/2" rectangle. Sew on drawn line, then trim excess to 1/4" and press open. Repeat on other side to complete **FH UNIT**. Square to 2-1/2" X 4-1/2", make (16).
- Sew (1) FH UNIT to each side of J 4-1/2" square. Sew (1) H 4-1/2" square to each end of remaining FH UNITS, then sew to top and bottom to complete BLOCK 4. Square to 8-1/2", make (4).