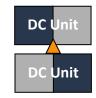

### **BLOCK ASSEMBLY:** *Refer to BLOCK DIAGRAMS*

- 1. Sew (1) **D** 4-1/2" square and (1) **C** 4-1/2" square together to create DC Unit, make (8). Sew (2) DC Units together to create BLOCK 1. Square to 8-1/2" make (4).
- 2. Sew (1) K 1-1/2" X 8-1/2" strip to each side of (1) E 6-1/2" X 8-1/2" rectangle to create **BLOCK 2**. Square to 8-1/2", make (8).
- 3. Draw diagonal lines on the wrong side of (2) **H** 9" squares.
- 4. Place (1) H 9" square right sides together with (1) G 9" square. Sew 1/4" on either side of diagonal line, then cut on drawn line. Press open and square to 8-1/2" to complete BLOCK 3A, make (2).
- 5. Repeat Step 4 (noting direction of line on **H** square) to create **BLOCK 3B**. Square to 8-1/2", make (2).