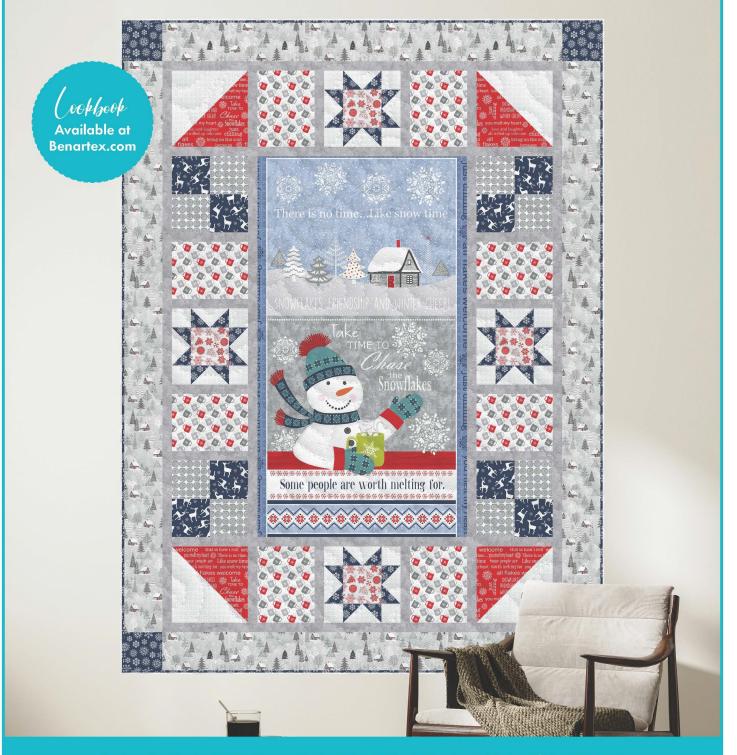

# Benartex CONTEMPO

NORDIC CABIN BY CHERRY GUIDRY

**Enhanced with Pearlescent** 

Snow Time

# SNOW TIME QUILT DIAGRAM SIZE: 50" X 68"

A Street B WOF 4-1/2" X 42-1/2" K 1-1/2" X 42-1/2" **TOP UNIT** K 1-1/2" X 40-1/2" B LOF 4-1/2" X 60-1/2" B LOF 4-1/2" X 60-1/2" RIGHT SIDE UNIT **.EFT SIDE UNIT** K 1-1/2" X 58-1/2" A 22-1/2" X 40-1/2" Some people are worth melting for. K 1-1/2" X 40-1/2" **BOTTOM UNIT** B WOF 4-1/2" X 42-1/2"