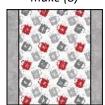

# SNOW TIME QUILT DIAGRAM SIZE: 50" X 68"

A Street B WOF 4-1/2" X 42-1/2" K 1-1/2" X 42-1/2" **TOP UNIT** K 1-1/2" X 40-1/2" B LOF 4-1/2" X 60-1/2" B LOF 4-1/2" X 60-1/2" RIGHT SIDE UNIT **.EFT SIDE UNIT** K 1-1/2" X 58-1/2" A 22-1/2" X 40-1/2" Some people are worth melting for. K 1-1/2" X 40-1/2" **BOTTOM UNIT** B WOF 4-1/2" X 42-1/2"