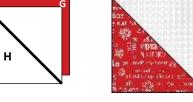

### **BLOCK ASSEMBLY:** *Refer to BLOCK DIAGRAMS*

- 1. Sew (1) **D** 4-1/2" square and (1) **C** 4-1/2" square together to create DC Unit, make (8). Sew (2) DC Units together to create BLOCK 1. Square to 8-1/2" make (4).
- 2. Sew (1) K 1-1/2" X 8-1/2" strip to each side of (1) E 6-1/2" X 8-1/2" rectangle to create **BLOCK 2**. Square to 8-1/2", make (8).
- 3. Draw diagonal lines on the wrong side of (2) **H** 9" squares.
- 4. Place (1) H 9" square right sides together with (1) G 9" square. Sew 1/4" on either side of diagonal line, then cut on drawn line. Press open and square to 8-1/2" to complete BLOCK 3A, make (2).
- 5. Repeat Step 4 (noting direction of line on **H** square) to create **BLOCK 3B**. Square to 8-1/2", make (2).

#### **BLOCK DIAGRAMS**

**BLOCK 2** make (8)

3.

**BLOCK 3A** make (2)

**BLOCK 3B** make (2)

4.