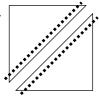

### **BLOCK ASSEMBLY:** *Refer to BLOCK DIAGRAMS*

- 1. Sew (1) **D** 4-1/2" square and (1) **C** 4-1/2" square together to create DC Unit, make (8). Sew (2) DC Units together to create BLOCK 1. Square to 8-1/2" make (4).
- 2. Sew (1) K 1-1/2" X 8-1/2" strip to each side of (1) E 6-1/2" X 8-1/2" rectangle to create **BLOCK 2**. Square to 8-1/2", make (8).
- 3. Draw diagonal lines on the wrong side of (2) **H** 9" squares.
- 4. Place (1) H 9" square right sides together with (1) G 9" square. Sew 1/4" on either side of diagonal line, then cut on drawn line. Press open and square to 8-1/2" to complete BLOCK 3A, make (2).
- 5. Repeat Step 4 (noting direction of line on **H** square) to create **BLOCK 3B**. Square to 8-1/2", make (2).

#### **BLOCK DIAGRAMS**

**BLOCK 2** make (8)

3.

**BLOCK 3A** make (2)

**BLOCK 3B** make (2)

4.