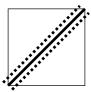

### **BLOCK ASSEMBLY:** *Refer to BLOCK DIAGRAMS*

- 1. Sew (1) **D** 4-1/2" square and (1) **C** 4-1/2" square together to create DC Unit, make (8). Sew (2) DC Units together to create BLOCK 1. Square to 8-1/2" make (4).
- 2. Sew (1) K 1-1/2" X 8-1/2" strip to each side of (1) E 6-1/2" X 8-1/2" rectangle to create **BLOCK 2**. Square to 8-1/2", make (8).
- 3. Draw diagonal lines on the wrong side of (2) **H** 9" squares.
- 4. Place (1) H 9" square right sides together with (1) G 9" square. Sew 1/4" on either side of diagonal line, then cut on drawn line. Press open and square to 8-1/2" to complete BLOCK 3A, make (2).
- 5. Repeat Step 4 (noting direction of line on **H** square) to create **BLOCK 3B**. Square to 8-1/2", make (2).

#### **BLOCK DIAGRAMS**

**BLOCK 2** make (8)

3.

**BLOCK 3A** make (2)

**BLOCK 3B** make (2)

4.