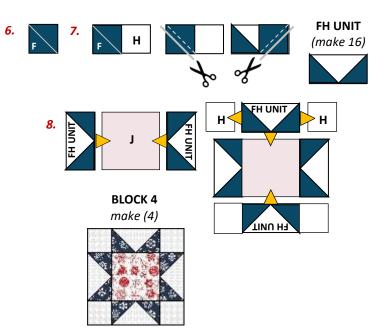

#### BLOCK ASSEMBLY (continued): Refer to BLOCK DIAGRAMS

- 6. Draw diagonal lines on the wrong side of **F 2**-1/2" squares.
- 7. Place (1) **F** 2-1/2" square right sides together on one end of **H** 4-1/2" X 8-1/2" rectangle. Sew on drawn line, then trim excess to 1/4" and press open. Repeat on other side to complete **FH UNIT**. Square to 2-1/2" X 4-1/2", make (16).
- Sew (1) FH UNIT to each side of J 4-1/2" square. Sew (1) H 4-1/2" square to each end of remaining FH UNITS, then sew to top and bottom to complete BLOCK 4. Square to 8-1/2", make (4).