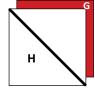

### **BLOCK ASSEMBLY:** *Refer to BLOCK DIAGRAMS*

- 1. Sew (1) **D** 4-1/2" square and (1) **C** 4-1/2" square together to create DC Unit, make (8). Sew (2) DC Units together to create BLOCK 1. Square to 8-1/2" make (4).
- 2. Sew (1) K 1-1/2" X 8-1/2" strip to each side of (1) E 6-1/2" X 8-1/2" rectangle to create **BLOCK 2**. Square to 8-1/2", make (8).
- 3. Draw diagonal lines on the wrong side of (2) **H** 9" squares.
- 4. Place (1) H 9" square right sides together with (1) G 9" square. Sew 1/4" on either side of diagonal line, then cut on drawn line. Press open and square to 8-1/2" to complete BLOCK 3A, make (2).
- 5. Repeat Step 4 (noting direction of line on **H** square) to create **BLOCK 3B**. Square to 8-1/2", make (2).

#### **BLOCK DIAGRAMS**

**BLOCK 2** make (8)

3.

**BLOCK 3A** make (2)

**BLOCK 3B** make (2)

4.