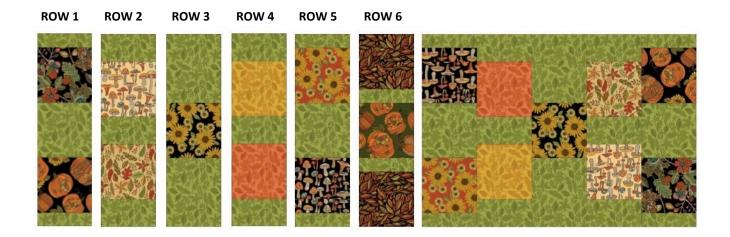

#### ROW ASSEMBLY: Refer to ROW DIAGRAMS

- 1. Sew (1) A 4-1/2" square to opposite ends of (1) B 4-1/2" square, then sew (1) B 1-1/2" X 4-1/2" strip to top and bottom to create ROW 1. Make (2).
- 2. Sew (1) A 4-1/2" square to opposite sides of (1) B 2-1/2" x 4-1/2" strip, then sew (1) B 2-1/2" x 4-1/2" strip to top and bottom to create ROW 2. Make (2).
- 3. Sew (1) **B** 4-1/2" x 5-1/2" rectangle to opposite ends of (1) A 4-1/2" square to create ROW 3. Make (2).
- 4. Sew (1) A 4-1/2" square to opposite sides of (1) B 2-1/2" x 4-1/2" strip, then sew (1) B 2-1/2" x 4-1/2" strip to top and bottom to create ROW 4. Make (2).
- 5. Sew (1) A 4-1/2" square to opposite ends of (1) B 4-1/2" square, then sew (1) B 1-1/2" x 4-1/2" strip to top and bottom to create **ROW 5**. Make (2).
- 6. Sew (1) B 1-1/2" x 4-1/2" strip to opposite ends of (1) A 4-1/2" square, then sew (1) A 4-1/2" square to top and bottom to create ROW 6. Make (1).

# QUILT ASSEMBLY: Refer to QUILT DIAGRAM for proper placement and rotation.

7. Arrange and stitch rows together to complete the runner top.

|    | ROW DIAGRAMS             |                                            |    |                          |
|----|--------------------------|--------------------------------------------|----|--------------------------|
| 1. | ROW 1<br>make (2)        | 2.<br>i<br>i<br>i<br>i<br>i<br>i<br>i<br>i | 3. | ROW 3<br>make (2)        |
| 4. |                          | 5.                                         | 6. |                          |
|    | <b>ROW 4</b><br>make (2) | <b>ROW 5</b><br>make (2)                   |    | <b>ROW 6</b><br>make (1) |

### FALL FAVORITE RUNNER QUILT DIAGRAM SIZE: 14" X 44"

Note: If this Benartex pattern is included in a kit, any questions about the kit should be addressed to the vendor from whom you bought it.

Share your finished quilt with the Benartex community on social media by tagging **#benartex\_fabrics** 