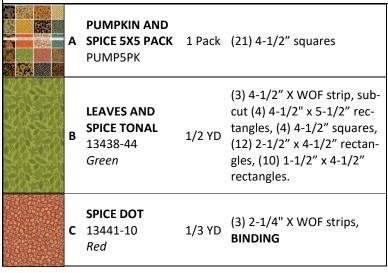

#### CUTTING INSTRUCTIONS

WOF = Width of fabric | LOF = Length of fabric | \*Sew strips via short ends, then subcut as indicated in pattern