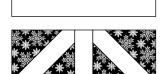

### **BLOCK ASSEMBLY:** Refer to **BLOCK DIAGRAMS**

- 1. Draw a diagonal line on the wrong side of (48) 3-1/4" A squares.
- Place a marked square on the lower left corner of (1) 4" F square.
   Stitch on the drawn line, trim seam allowance to 1/4", and press open.
- 3. Repeat with a second marked square on the upper right corner to make (1) **AF UNIT**. Make (24).
- 4. In the same way, mark (32) 3-1/4" E squares and make (16) **EF UNIT**.
- Sew (1) AF UNIT to each side of (1) 1-1/2" x 3-1/2" F rectangle. Make (2). Sew to opposite sides of (1) 1-1/2" x 8-1/2" F rectangle to make Block 1. Make 6.
- 6. Repeat step 5 using **EF UNITS** to make Block 2. Make 4.

## **BLOCK DIAGRAMS**

BLOCK 2 make (4)