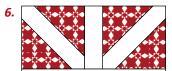

# WINTER ON THE FARM QUILT DIAGRAM SIZE: 40" X 55"

### QUILT ASSEMBLY: Refer to QUILT DIAGRAM for proper placement and rotation.

- 7. SEW (3) BLOCK 1 and (2) BLOCK 2 together into a BLOCK ROW. Make (2).
- 8. Lay out the strips and block rows in the following order:

(1) 3-1/2" X WOF A strip (1) 4-1/2" X LOF B strip (barns centered) (1) 1-1/2" X WOF G strip (1) 2-1/2" X WOF **D** strip (1) 1-1/2" X WOF G strip (1) BLOCK ROW (1) 1-1/2" X WOF G strip (1) 3" X WOF C strip (1) 2" X WOF **A** strip (1) 1-1/2" X WOF G strip (1) 5-1/2" X LOF B strip (animal parade centered) (1) 1-1/2" X WOF G strip (1) 2" X WOF **A** strip (1) 3" X WOF C strip (1) 1-1/2" X WOF G strip (1) BLOCK ROW (1) 1-1/2" X WOF G strip (1) 2-1/2" X WOF **D** strip (1) 1-1/2" X WOF G strip (1) 4-1/2" X LOF B strip (barns centered)