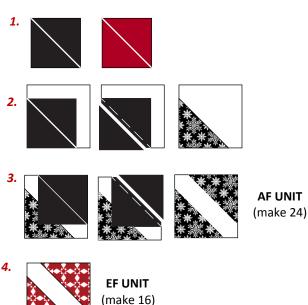

### **BLOCK ASSEMBLY:** Refer to **BLOCK DIAGRAMS**

- 1. Draw a diagonal line on the wrong side of (48) 3-1/4" A squares.
- Place a marked square on the lower left corner of (1) 4" F square.
   Stitch on the drawn line, trim seam allowance to 1/4", and press open.
- 3. Repeat with a second marked square on the upper right corner to make (1) **AF UNIT**. Make (24).
- 4. In the same way, mark (32) 3-1/4" E squares and make (16) **EF UNIT**.
- Sew (1) AF UNIT to each side of (1) 1-1/2" x 3-1/2" F rectangle. Make (2). Sew to opposite sides of (1) 1-1/2" x 8-1/2" F rectangle to make Block 1. Make 6.
- 6. Repeat step 5 using **EF UNITS** to make Block 2. Make 4.