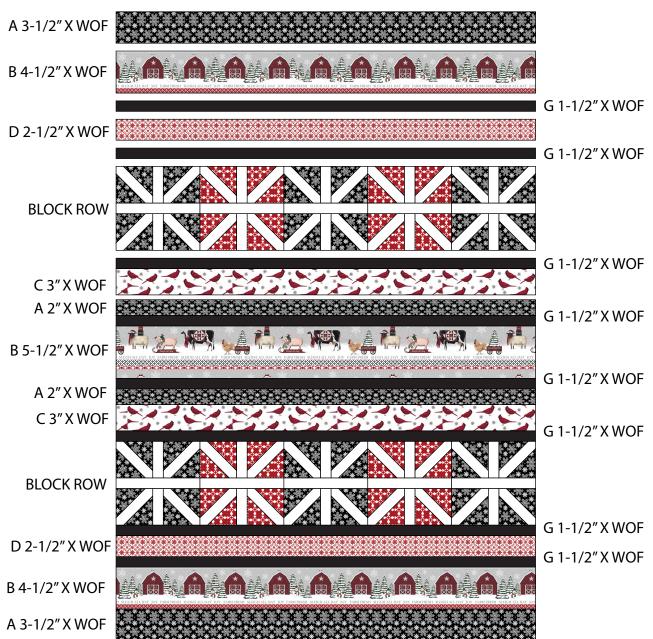

### QUILT ASSEMBLY: Refer to QUILT DIAGRAM for proper placement and rotation.

- 7. SEW (3) BLOCK 1 and (2) BLOCK 2 together into a BLOCK ROW. Make (2).
- 8. Lay out the strips and block rows in the following order:

(1) 3-1/2" X WOF A strip (1) 4-1/2" X LOF B strip (barns centered) (1) 1-1/2" X WOF G strip (1) 2-1/2" X WOF **D** strip (1) 1-1/2" X WOF G strip (1) BLOCK ROW (1) 1-1/2" X WOF G strip (1) 3" X WOF C strip (1) 2" X WOF **A** strip (1) 1-1/2" X WOF G strip (1) 5-1/2" X LOF B strip (animal parade centered) (1) 1-1/2" X WOF G strip (1) 2" X WOF **A** strip (1) 3" X WOF C strip (1) 1-1/2" X WOF G strip (1) BLOCK ROW (1) 1-1/2" X WOF G strip (1) 2-1/2" X WOF **D** strip (1) 1-1/2" X WOF G strip (1) 4-1/2" X LOF B strip (barns centered)

(1) 3-1/2" X WOF **A** strip

9. Trim quilt top sides so width measures 40-1/2".

# WINTER ON THE FARM QUILT DIAGRAM SIZE: 40" X 55"