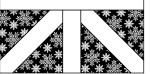

## **BLOCK DIAGRAMS**

BLOCK 2 make (4)

### **BLOCK ASSEMBLY:** Refer to **BLOCK DIAGRAMS**

- 1. Draw a diagonal line on the wrong side of (48) 3-1/4" A squares.
- Place a marked square on the lower left corner of (1) 4" F square.
   Stitch on the drawn line, trim seam allowance to 1/4", and press open.
- 3. Repeat with a second marked square on the upper right corner to make (1) **AF UNIT**. Make (24).
- 4. In the same way, mark (32) 3-1/4" E squares and make (16) **EF UNIT**.
- Sew (1) AF UNIT to each side of (1) 1-1/2" x 3-1/2" F rectangle. Make (2). Sew to opposite sides of (1) 1-1/2" x 8-1/2" F rectangle to make Block 1. Make 6.
- 6. Repeat step 5 using **EF UNITS** to make Block 2. Make 4.