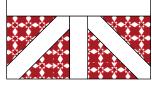

# WINTER ON THE FARM QUILT DIAGRAM SIZE: 40" X 55"

### QUILT ASSEMBLY: Refer to QUILT DIAGRAM for proper placement and rotation.

- 7. SEW (3) BLOCK 1 and (2) BLOCK 2 together into a BLOCK ROW. Make (2).
- 8. Lay out the strips and block rows in the following order:

(1) 3-1/2" X WOF A strip (1) 4-1/2" X LOF B strip (barns centered) (1) 1-1/2" X WOF G strip (1) 2-1/2" X WOF **D** strip (1) 1-1/2" X WOF G strip (1) BLOCK ROW (1) 1-1/2" X WOF G strip (1) 3" X WOF C strip (1) 2" X WOF **A** strip (1) 1-1/2" X WOF G strip (1) 5-1/2" X LOF B strip (animal parade centered) (1) 1-1/2" X WOF G strip (1) 2" X WOF **A** strip (1) 3" X WOF C strip (1) 1-1/2" X WOF G strip (1) BLOCK ROW (1) 1-1/2" X WOF G strip (1) 2-1/2" X WOF **D** strip (1) 1-1/2" X WOF G strip (1) 4-1/2" X LOF B strip (barns centered)