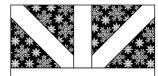

## **BLOCK DIAGRAMS**

BLOCK 2 make (4)

### **BLOCK ASSEMBLY:** Refer to **BLOCK DIAGRAMS**

- 1. Draw a diagonal line on the wrong side of (48) 3-1/4" A squares.
- Place a marked square on the lower left corner of (1) 4" F square.
   Stitch on the drawn line, trim seam allowance to 1/4", and press open.
- 3. Repeat with a second marked square on the upper right corner to make (1) **AF UNIT**. Make (24).
- 4. In the same way, mark (32) 3-1/4" E squares and make (16) **EF UNIT**.
- Sew (1) AF UNIT to each side of (1) 1-1/2" x 3-1/2" F rectangle. Make (2). Sew to opposite sides of (1) 1-1/2" x 8-1/2" F rectangle to make Block 1. Make 6.
- 6. Repeat step 5 using **EF UNITS** to make Block 2. Make 4.