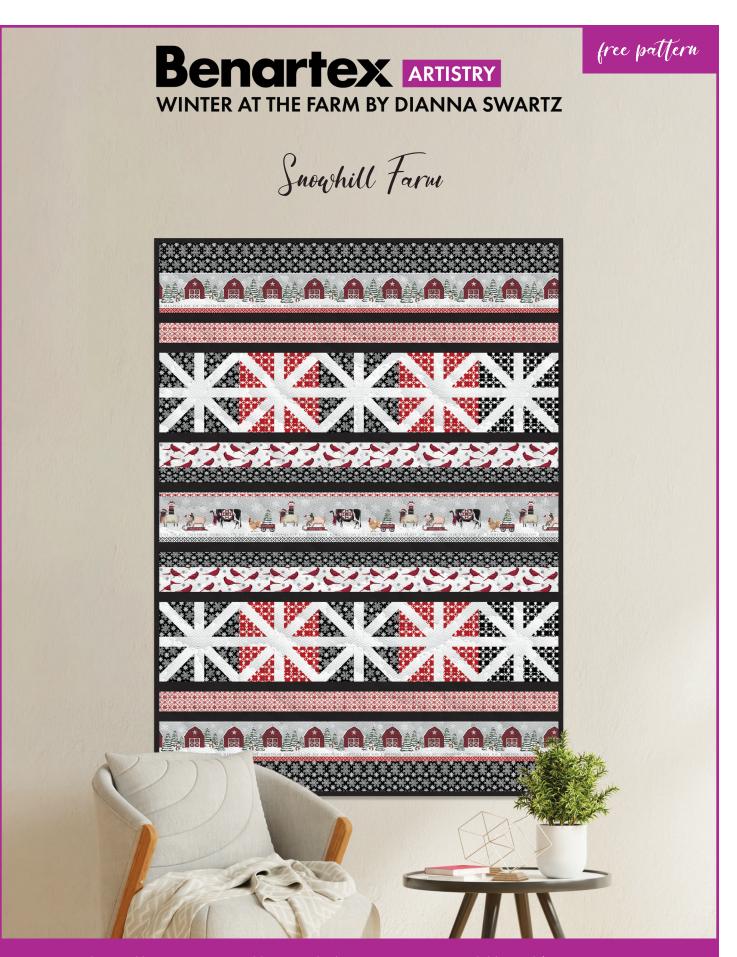

Free pattern designed by Lisa Swenson Ruble • Finished Size: 40" x 55" • Available April/May 2023 at Benartex.com