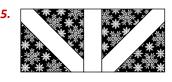

### **BLOCK ASSEMBLY:** Refer to **BLOCK DIAGRAMS**

- 1. Draw a diagonal line on the wrong side of (48) 3-1/4" A squares.
- Place a marked square on the lower left corner of (1) 4" F square.
   Stitch on the drawn line, trim seam allowance to 1/4", and press open.
- 3. Repeat with a second marked square on the upper right corner to make (1) **AF UNIT**. Make (24).
- 4. In the same way, mark (32) 3-1/4" E squares and make (16) **EF UNIT**.
- Sew (1) AF UNIT to each side of (1) 1-1/2" x 3-1/2" F rectangle. Make (2). Sew to opposite sides of (1) 1-1/2" x 8-1/2" F rectangle to make Block 1. Make 6.
- 6. Repeat step 5 using **EF UNITS** to make Block 2. Make 4.

## **BLOCK DIAGRAMS**

BLOCK 2 make (4)