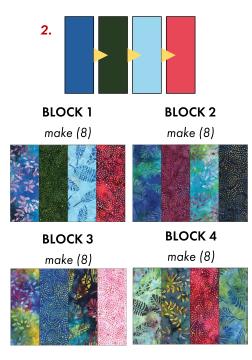

#### **BLOCK ASSEMBLY:**

- 1. Sort the  $3-1/2" \times 8-1/2"$  strips into (4) sets each set will have (32) strips total, (8) each of (4) different fabrics.
- 2. Sew (1) of each strip together from Set #1 to create BLOCK 1. Square to  $12-1/2'' \times 8-1/2''$ , make (8).
- 3. Repeat step 2 to create BLOCK 2, BLOCK 3 and BLOCK 4. Square all to  $12-1/2" \times 8-1/2"$ , make (8) of each.