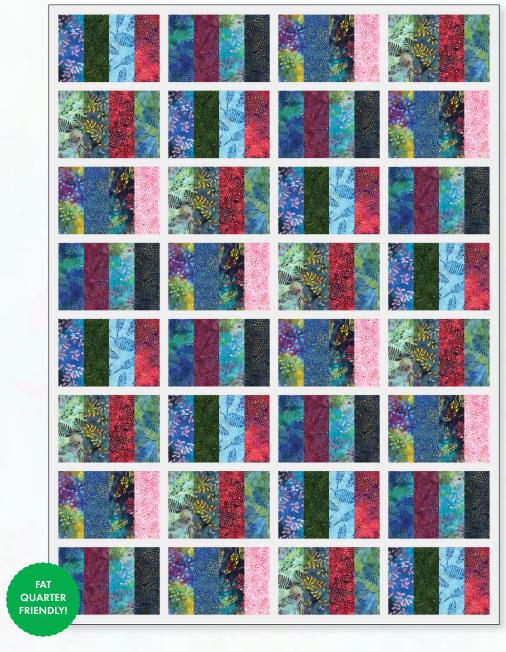

# Bendre TRIPLE DYED BALIS BALI TROPICAL RETREAT

Stacked
by Stephanie Sheridan
(53" × 73")

# QUILT ASSEMBLY: Refer to QUILT DIAGRAM for proper placement and rotation.

4. Sew BLOCKS and B  $1-1/2'' \times 8-1/2''$  strips together into rows. Measure rows (ours are 51-1/2"), cut (7) B sashing strips to fit, then sew rows and sashing strips together.

## **BLOCK DIAGRAMS**

BORDER ASSEMBLY: Measure width and length of guilt top to ensure border cutting sizes. Below are our measurements.

5. Sew (1) B  $1-1/2" \times (71-1/2")$  strip to each side of quilt, then sew (1) B  $1-1/2" \times (53-1/2")$  strip to top and bottom.

# STACKED QUILT DIAGRAM SIZE: 53" x 73"

B 1-1/2" x 53-1/2" B 1-1/2" x 8-1/2" **BLOCK 2** BLOCK B1-1/2"×71-1/2" B 1-1/2" x 53-1/2"