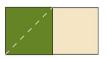

**3.** Place (1) **E** 4-3/8" square on top of (1) **F** 4-3/8" square, right sides together. Draw a line across the diagonal of the top square. Sew 1/4" away from each side of the drawn diagonal line. Cut the (2) squares apart on the drawn diagonal line to make (2) half-square triangles. Trim the half-square triangles to measure 4" square to make (2) Unit 3 squares. Repeat to make (40) **Unit 3** squares total.

**4.** Repeat **Step 3** and refer to the diagram for fabric identification and placement to make (40) Unit 4 squares.

**5.** Place (1) **G** 2-1/2" square on the top left corner of (1) Unit 3 square, right sides together. Sew across the diagonal of the smaller square from the upper right corner to the lower left corner. Flip open the triangle formed and press. Trim away the excess fabric from behind the triangle Unit 5