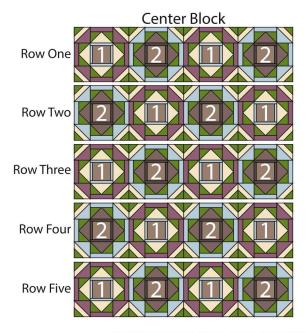

## **QUILT ASSEMBLY**

- **19.** Sew together (2) **Block One** squares and (2) **Block Two** squares, alternating them from left to right, to make **Row One**. Repeat to make **Row Three** and **Row Five**.
- **20.** Sew together (2) **Block Two** squares and (2) **Block One** squares, alternating them from left to right, to make **Row Two**. Repeat to make **Row Four**.
- **21.** Sew together the (5) **Rows** from **Steps 19-20**, lengthwise and in numerical order from top to bottom, to make the 48-1/2" x 60-1/2" **Center Block**.