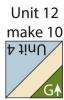

**4.** Repeat **Step 3** and refer to the diagram for fabric identification and placement to make (40) Unit 4 squares.

**5.** Place (1) **G** 2-1/2" square on the top left corner of (1) Unit 3 square, right sides together. Sew across the diagonal of the smaller square from the upper right corner to the lower left corner. Flip open the triangle formed and press. Trim away the excess fabric from behind the triangle Unit 5

1/4" away from the sewn seam to make (1) Unit 5 square. Repeat to make (10) **Unit 5** squares total.

**6.** Repeat **Step 5** and refer to the diagrams for fabric identification, placement, seam direction and orientation to make (10) of each unit square for Unit 6 through Unit 12.

Unit 8 make 10 E JinU

Unit 11 make 10

Unit 9 make 10 GA. Unit 4

Unit 10

7. Place (1) D 3" square on the left side of (1) C 3" x 5-1/2" strip, right sides together. Sew across the diagonal of the square from the upper right corner to the lower left corner. Flip open the triangle formed and press. Trim away the excess fabric from behind the triangle, leaving a 1/4" seam allowance.