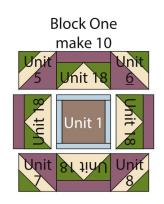

Note: The arrows in the figures represent the fabric print direction. Pay attention to the fabric and unit orientations when assembling the various components.

**1.** Sew (1) **B** 1-1/2" x 4-1/2" strip to each side of (1) **A** 4-1/2 square. Sew (1) **B** 1-1/2" x 6-1/2" strip to the top and to the bottom of the **A** square. Trim the unit to measure 5-1/2" x 5-1/2" to make (1) **Unit 1** square. Repeat to make (10) **Unit 1** squares total.

2. Sew (1) H 1-1/2" x 4-1/2" strip to each side of (1) A 4-1/2 square. Sew (1) H 1-1/2" x 6-1/2" strip to the top and to the bottom of the A square. Trim the unit to measure 5-1/2" x 5-1/2" to make (1) Unit 2 square. Repeat to make (10) Unit 2 squares total.

**4.** Repeat **Step 3** and refer to the diagram for fabric identification and placement to make (40) Unit 4 squares.

**5.** Place (1) **G** 2-1/2" square on the top left corner of (1) Unit 3 square, right sides together. Sew across the diagonal of the smaller square from the upper right corner to the lower left corner. Flip open the triangle formed and press. Trim away the excess fabric from behind the triangle Unit 5

1/4" away from the sewn seam to make (1) Unit 5 square. Repeat to make (10) **Unit 5** squares total.

**6.** Repeat **Step 5** and refer to the diagrams for fabric identification, placement, seam direction and orientation to make (10) of each unit square for Unit 6 through Unit 12.

**12.** Repeat **Step 11** and refer to the diagrams for component identification, placement and orientation to make (10) of each unit rectangle for **Unit 19** through **Unit 22**.

- **13.** Sew together (1) **Unit 5** square, (1) **Unit 18** rectangle and (1) **Unit 6** square, in that order from left to right, to make the top row.
- **14.** Sew (1) **Unit 18** rectangle to each side of (1) **Unit 1** square to make the middle row.
- **15.** Sew together (1) **Unit 7** square, (1) **Unit 18** square and (1) **Unit 8** square, in that order from left to right, to make the bottom row.
- **16.** Sew together the (3) rows from **Steps 13-15** lengthwise to make (1) 12-1/2" **Block One** square.
- **17.** Repeat **Steps 13-16** to make (10) **Block One** squares total.
- **18.** Repeat **Steps 13-16** and refer to the diagram for component identification, placement and orientation to make (10) **Block Two** squares.