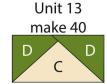

Unit 8 make 10 E JinU

Unit 11 make 10

Unit 9 make 10 GA. Unit 4

Unit 10

7. Place (1) D 3" square on the left side of (1) C 3" x 5-1/2" strip, right sides together. Sew across the diagonal of the square from the upper right corner to the lower left corner. Flip open the triangle formed and press. Trim away the excess fabric from behind the triangle, leaving a 1/4" seam allowance.

- **8.** Place another **D** 3" square on the right side of the **C** 3" x 5-1/2" strip, right sides together. Sew across the diagonal of the square from the upper left corner to the lower right corner. Flip open the triangle formed and press. Trim away the excess fabric from behind the triangle, leaving a 1/4" seam allowance to make (1) Unit 13 strip.
- **9.** Repeat **Steps 7-8** to make (40) **Unit 13** strips total.