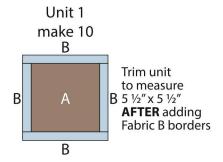

Note: The arrows in the figures represent the fabric print direction. Pay attention to the fabric and unit orientations when assembling the various components.

**1.** Sew (1) **B** 1-1/2" x 4-1/2" strip to each side of (1) **A** 4-1/2 square. Sew (1) **B** 1-1/2" x 6-1/2" strip to the top and to the bottom of the **A** square. Trim the unit to measure 5-1/2" x 5-1/2" to make (1) **Unit 1** square. Repeat to make (10) **Unit 1** squares total.