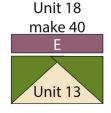

- **8.** Place another **D** 3" square on the right side of the **C** 3" x 5-1/2" strip, right sides together. Sew across the diagonal of the square from the upper left corner to the lower right corner. Flip open the triangle formed and press. Trim away the excess fabric from behind the triangle, leaving a 1/4" seam allowance to make (1) Unit 13 strip.
- **9.** Repeat **Steps 7-8** to make (40) **Unit 13** strips total.

10. Repeat Steps 7-8 and refer to the diagrams for fabric identification, placement, seam direction and orientation to make (10) of each unit strip for Unit 14 through Unit 17.

Unit 15 make 10

**11.** Sew (1) **E** 1-1/2" x 5-1/2" strip to the top of (1) **Unit 13** strip lengthwise to make (1) Unit 18 rectangle. Repeat to make (40) Unit 18 rectangles total.