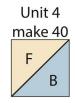

**4.** Repeat **Step 3** and refer to the diagram for fabric identification and placement to make (40) Unit 4 squares.

**5.** Place (1) **G** 2-1/2" square on the top left corner of (1) Unit 3 square, right sides together. Sew across the diagonal of the smaller square from the upper right corner to the lower left corner. Flip open the triangle formed and press. Trim away the excess fabric from behind the triangle Unit 5