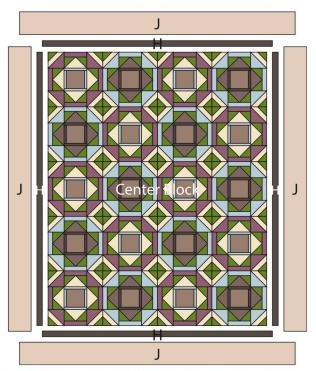

BORDER ASSEMBLY MEASURE WIDTH AND LENGTH OF THE QUILT TOP TO ENSURE H AND J BORDER SIZES, BELOW ARE OUR CUTTING SIZES.

- **22.** Sew (1) H 1-3/4" x (60-1/2") strip to each side of the **Center Block**. Sew (1) H 1-3/4"x (51") strip to the top and to the bottom of the **Center Block**.
- **23.** Sew (1) J 5-1/2" x (63") strip to each side of the **Center Block**. Sew (1) J 5-1/2" x (61") strip to the top and to the bottom of the **Center Block** to make the quilt top.