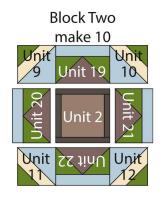

**12.** Repeat **Step 11** and refer to the diagrams for component identification, placement and orientation to make (10) of each unit rectangle for **Unit 19** through **Unit 22**.

- **13.** Sew together (1) **Unit 5** square, (1) **Unit 18** rectangle and (1) **Unit 6** square, in that order from left to right, to make the top row.
- **14.** Sew (1) **Unit 18** rectangle to each side of (1) **Unit 1** square to make the middle row.
- **15.** Sew together (1) **Unit 7** square, (1) **Unit 18** square and (1) **Unit 8** square, in that order from left to right, to make the bottom row.
- **16.** Sew together the (3) rows from **Steps 13-15** lengthwise to make (1) 12-1/2" **Block One** square.
- **17.** Repeat **Steps 13-16** to make (10) **Block One** squares total.
- **18.** Repeat **Steps 13-16** and refer to the diagram for component identification, placement and orientation to make (10) **Block Two** squares.