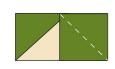

**3.** Place (1) **E** 4-3/8" square on top of (1) **F** 4-3/8" square, right sides together. Draw a line across the diagonal of the top square. Sew 1/4" away from each side of the drawn diagonal line. Cut the (2) squares apart on the drawn diagonal line to make (2) half-square triangles. Trim the half-square triangles to measure 4" square to make (2) Unit 3 squares. Repeat to make (40) **Unit 3** squares total.

**4.** Repeat **Step 3** and refer to the diagram for fabric identification and placement to make (40) Unit 4 squares.

**5.** Place (1) **G** 2-1/2" square on the top left corner of (1) Unit 3 square, right sides together. Sew across the diagonal of the smaller square from the upper right corner to the lower left corner. Flip open the triangle formed and press. Trim away the excess fabric from behind the triangle Unit 5