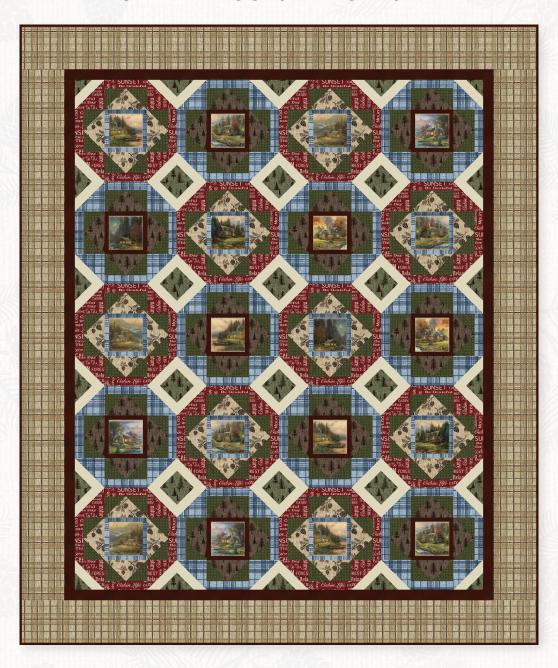

## A PLACE IN THE WOODS BY THOMAS KINKADE

A flace in the Woods

Finished size: 60-1/2" x 72-1/2"
Free pattern designed by Matthew Pridemore

| <b>SAMPLE</b>                                                                                                                                                                                                                                                                                                                                                                                                                                                                                                                                                                                                                                                                                                                                                                                                                                                                                                                                                                                                                                                                                                                                                                                                                                                                                                                                                                                                                                                                                                                                                                                                                                                                                                                                                                                                                                                                                                                                                                                                                                                                                                                  | KEY/SKU                                       | QTY                   | CUT CUT PIECES VIA WOF                                                                                                                                                                                                                                                                     |
|--------------------------------------------------------------------------------------------------------------------------------------------------------------------------------------------------------------------------------------------------------------------------------------------------------------------------------------------------------------------------------------------------------------------------------------------------------------------------------------------------------------------------------------------------------------------------------------------------------------------------------------------------------------------------------------------------------------------------------------------------------------------------------------------------------------------------------------------------------------------------------------------------------------------------------------------------------------------------------------------------------------------------------------------------------------------------------------------------------------------------------------------------------------------------------------------------------------------------------------------------------------------------------------------------------------------------------------------------------------------------------------------------------------------------------------------------------------------------------------------------------------------------------------------------------------------------------------------------------------------------------------------------------------------------------------------------------------------------------------------------------------------------------------------------------------------------------------------------------------------------------------------------------------------------------------------------------------------------------------------------------------------------------------------------------------------------------------------------------------------------------|-----------------------------------------------|-----------------------|--------------------------------------------------------------------------------------------------------------------------------------------------------------------------------------------------------------------------------------------------------------------------------------------|
|                                                                                                                                                                                                                                                                                                                                                                                                                                                                                                                                                                                                                                                                                                                                                                                                                                                                                                                                                                                                                                                                                                                                                                                                                                                                                                                                                                                                                                                                                                                                                                                                                                                                                                                                                                                                                                                                                                                                                                                                                                                                                                                                | A Place in the W<br>16048-71<br>Natural/Multi | oods<br>3/4 yd        | Fussy cut (20) 4-1/2" squares, each centered on a block.                                                                                                                                                                                                                                   |
| B                                                                                                                                                                                                                                                                                                                                                                                                                                                                                                                                                                                                                                                                                                                                                                                                                                                                                                                                                                                                                                                                                                                                                                                                                                                                                                                                                                                                                                                                                                                                                                                                                                                                                                                                                                                                                                                                                                                                                                                                                                                                                                                              | Burlap Plaid<br>16052-52<br>Sea Blue          | 1-1/8<br>yds          | <ul> <li>(3) 4-3/8" x WOF strips. Subcut (20) 4-3/8" squares.</li> <li>(6) 1-1/2" x WOF strips. Subcut (40) 1-1/2" x 5-1/2" strips.</li> <li>(3) 1-1/2" x WOF strips. Subcut (20) 1-1/2" x 4-1/2" strips.</li> <li>(4) 1-1/2" x WOF strips. Subcut (20) 1-1/2" x 6-1/2" strips.</li> </ul> |
| C                                                                                                                                                                                                                                                                                                                                                                                                                                                                                                                                                                                                                                                                                                                                                                                                                                                                                                                                                                                                                                                                                                                                                                                                                                                                                                                                                                                                                                                                                                                                                                                                                                                                                                                                                                                                                                                                                                                                                                                                                                                                                                                              | Burlap Pine<br>16050-70<br>Natural            | 5/8 yd                | (6) 3" x WOF strips. Sub-cut (40) 3" x 5-1/2" strips.                                                                                                                                                                                                                                      |
| D                                                                                                                                                                                                                                                                                                                                                                                                                                                                                                                                                                                                                                                                                                                                                                                                                                                                                                                                                                                                                                                                                                                                                                                                                                                                                                                                                                                                                                                                                                                                                                                                                                                                                                                                                                                                                                                                                                                                                                                                                                                                                                                              | Burlap Diamond<br>16054-46<br>Dark Green      | l Geo<br>1-1/8<br>yds | (12) 3" x WOF strips. Sub-cut<br>(160) 3" squares.                                                                                                                                                                                                                                         |
| Cambridge Cambri | Burlap Cabin Wo<br>16053-10<br>Red            | ords<br>3/4 yd        | <ul> <li>(3) 4-3/8" x WOF strips. Subcut (20) 4-3/8" squares.</li> <li>(6) 1-1/2" x WOF strips. Subcut (40) 1-1/2" x 5-1/2" strips.</li> </ul>                                                                                                                                             |
| F                                                                                                                                                                                                                                                                                                                                                                                                                                                                                                                                                                                                                                                                                                                                                                                                                                                                                                                                                                                                                                                                                                                                                                                                                                                                                                                                                                                                                                                                                                                                                                                                                                                                                                                                                                                                                                                                                                                                                                                                                                                                                                                              | Superior Solids<br>3000B-07<br>Cream          | 3/4 yd                | (5) 4-3/8" x WOF strips. Subcut (40) 4-3/8" squares.                                                                                                                                                                                                                                       |
| 6 A A A A A A A A A A A A A A A A A A A                                                                                                                                                                                                                                                                                                                                                                                                                                                                                                                                                                                                                                                                                                                                                                                                                                                                                                                                                                                                                                                                                                                                                                                                                                                                                                                                                                                                                                                                                                                                                                                                                                                                                                                                                                                                                                                                                                                                                                                                                                                                                        | Burlap Trees<br>1 16051-44<br>Leaf            | 1/2 yd                | (5) 2-1/2" x WOF strips. Subcut (80) 2-1/2" squares.                                                                                                                                                                                                                                       |
| Н                                                                                                                                                                                                                                                                                                                                                                                                                                                                                                                                                                                                                                                                                                                                                                                                                                                                                                                                                                                                                                                                                                                                                                                                                                                                                                                                                                                                                                                                                                                                                                                                                                                                                                                                                                                                                                                                                                                                                                                                                                                                                                                              | Shadow Blush<br>2045-76<br>Dark Brown         | 1-3/8<br>yds          | <ul> <li>(6) 1-3/4" x WOF strips.*</li> <li>(3) 1-1/2" x WOF strips. Subcut (20) 1-1/2" x 4-1/2" strips.</li> <li>(4) 1-1/2" x WOF strips. Subcut (20) 1-1/2" x 6-1/2" strips.</li> <li>(7) 2-1/2" x WOF strips, BINDING.</li> </ul>                                                       |
| **************************************                                                                                                                                                                                                                                                                                                                                                                                                                                                                                                                                                                                                                                                                                                                                                                                                                                                                                                                                                                                                                                                                                                                                                                                                                                                                                                                                                                                                                                                                                                                                                                                                                                                                                                                                                                                                                                                                                                                                                                                                                                                                                         | Burlap Trees<br>16051-77<br>Espresso          | 2/3 yd                | (2) 5-1/2" x WOF strips. Subcut (20) 5-1/2" x 3" strips.<br>(3) 3" x WOF strips. Subcut (20) 3" x 5-1/2" strips.                                                                                                                                                                           |
| J                                                                                                                                                                                                                                                                                                                                                                                                                                                                                                                                                                                                                                                                                                                                                                                                                                                                                                                                                                                                                                                                                                                                                                                                                                                                                                                                                                                                                                                                                                                                                                                                                                                                                                                                                                                                                                                                                                                                                                                                                                                                                                                              | Burlap Plaid<br>16052-70<br><i>Natural</i>    | 1-3/8<br>yds          | (7) 5-1/2" x WOF strips.*                                                                                                                                                                                                                                                                  |
|                                                                                                                                                                                                                                                                                                                                                                                                                                                                                                                                                                                                                                                                                                                                                                                                                                                                                                                                                                                                                                                                                                                                                                                                                                                                                                                                                                                                                                                                                                                                                                                                                                                                                                                                                                                                                                                                                                                                                                                                                                                                                                                                |                                               |                       |                                                                                                                                                                                                                                                                                            |