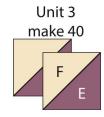

**3.** Place (1) **E** 4-3/8" square on top of (1) **F** 4-3/8" square, right sides together. Draw a line across the diagonal of the top square. Sew 1/4" away from each side of the drawn diagonal line. Cut the (2) squares apart on the drawn diagonal line to make (2) half-square triangles. Trim the half-square triangles to measure 4" square to make (2) Unit 3 squares. Repeat to make (40) **Unit 3** squares total.