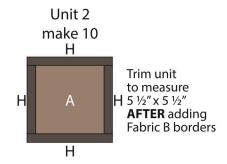

2. Sew (1) H 1-1/2" x 4-1/2" strip to each side of (1) A 4-1/2 square. Sew (1) H 1-1/2" x 6-1/2" strip to the top and to the bottom of the A square. Trim the unit to measure 5-1/2" x 5-1/2" to make (1) Unit 2 square. Repeat to make (10) Unit 2 squares total.