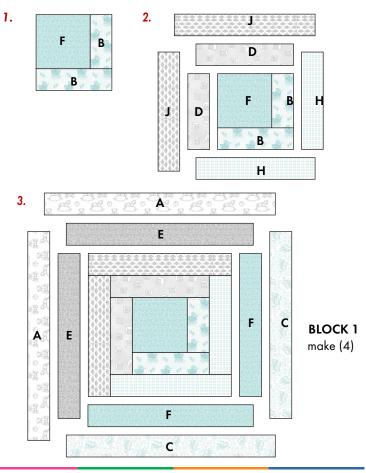

## **BLOCK ASSEMBLY:**

- Sew (1) B 2-1/2" x 5-1/2" strip to the right side of (1) F 5-1/2" square. Sew (1) B 2-1/2" x 7-1/2" strip to the bottom.
- Continue adding strips in a clockwise manner: Add (1) D 2-1/2" x 7-1/2" strip to the left side and (1) D 2-1/2" x 9-1/2" strip to the top. Sew (1) H 2-1/2" x 9-1/2" strip to the right side and (1) H 2-1/2" x 11-1/2" to the bottom. Sew (1) J 2-1/2" x 11-1/2" strip to the left side and (1) J 2-1/2" x 13-1/2" strip to the top.
- Add (1) F 2-1/2" x 13-1/2" strip to the right side and (1) F 2-1/2" x 15-1/2" strip to the bottom. Sew (1) E 2-1/2" x 15-1/2" strip to the left side and (1) E 2-1/2" x 17-1/2" to the top. Sew (1) C 2-1/2" x 17-1/2" strip to the right side and (1) C 2-1/2" x 19-1/2" strip to the bottom. Sew (1) A 2-1/2" x 19-1/2" strip to the left side and (1) E 2-1/2" x 19-1/2" strip to the left side and (1) E 2-1/2" x 19-1/2" strip to the left side and (1) A 2-1/2" x 19-1/2" strip to the left side and (1) E 2-1/2" x 21-1/2" to the top to complete BLOCK 1. Square to 21-1/2", make (4).

## **BLOCK DIAGRAMS**

**QUILT ASSEMBLY**: Refer to **QUILT DIAGRAM** for proper placement and rotation. Measure width and length of quilt blocks to ensure sashing cutting sizes. Below are our measurements.