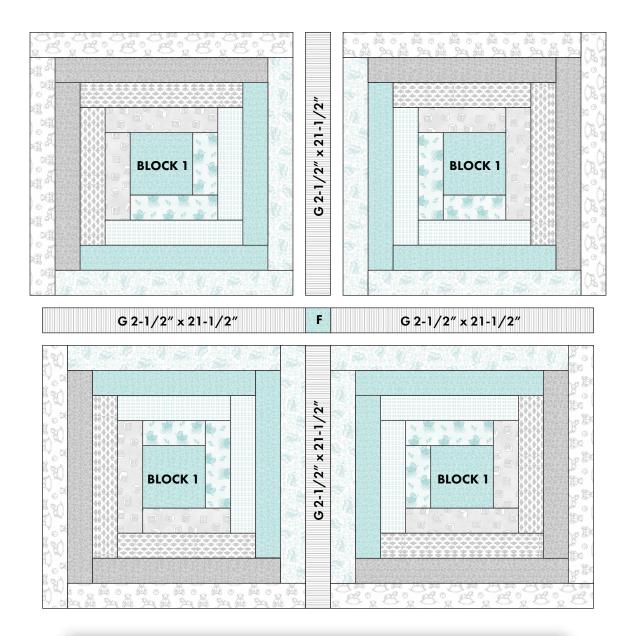

## **BLOCK DIAGRAMS**

**QUILT ASSEMBLY**: Refer to **QUILT DIAGRAM** for proper placement and rotation. Measure width and length of quilt blocks to ensure sashing cutting sizes. Below are our measurements.

- 4. Sew **BLOCK 1** to opposite sides of (1) **G** 2-1/2" x (21-1/2") sashing strip to make a block row. Make (2).
- 5. Sew (1) **G** 2-1/2" x (21-1/2") to opposite sides of (1) **F** 2-1/2" square to make a sashing row.
- 6. Sew the sashing row between block rows to complete the quilt top.