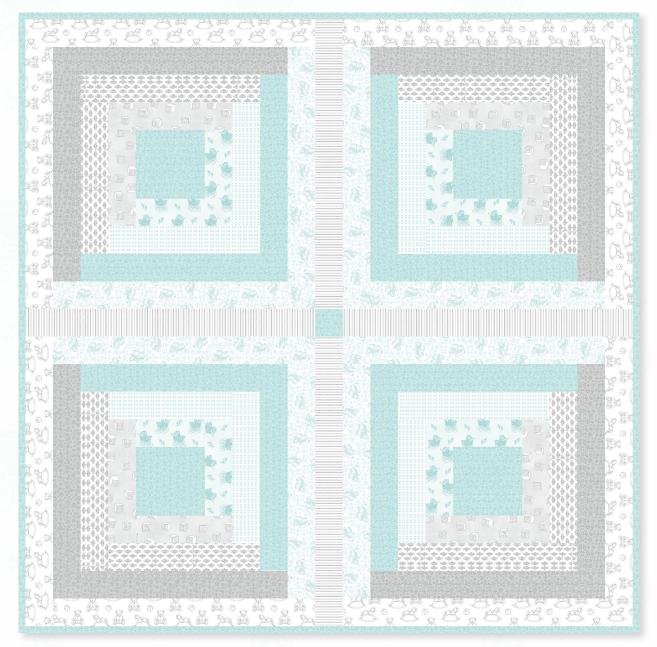

SWEET BABY BLOCKS QUILT DIAGRAM SIZE: 44" x 44"

Note: If this Benartex pattern is included in a kit, any questions about the kit should be addressed to the vendor from whom you bought it.
Note: If this Benartex pattern is included in a kit, any questions about the kit should be addressed to the vendor from whom you bought it.
Share your finished quilt with the Benartex Community on social media by taggin #benartex\_fabrics
Image: I