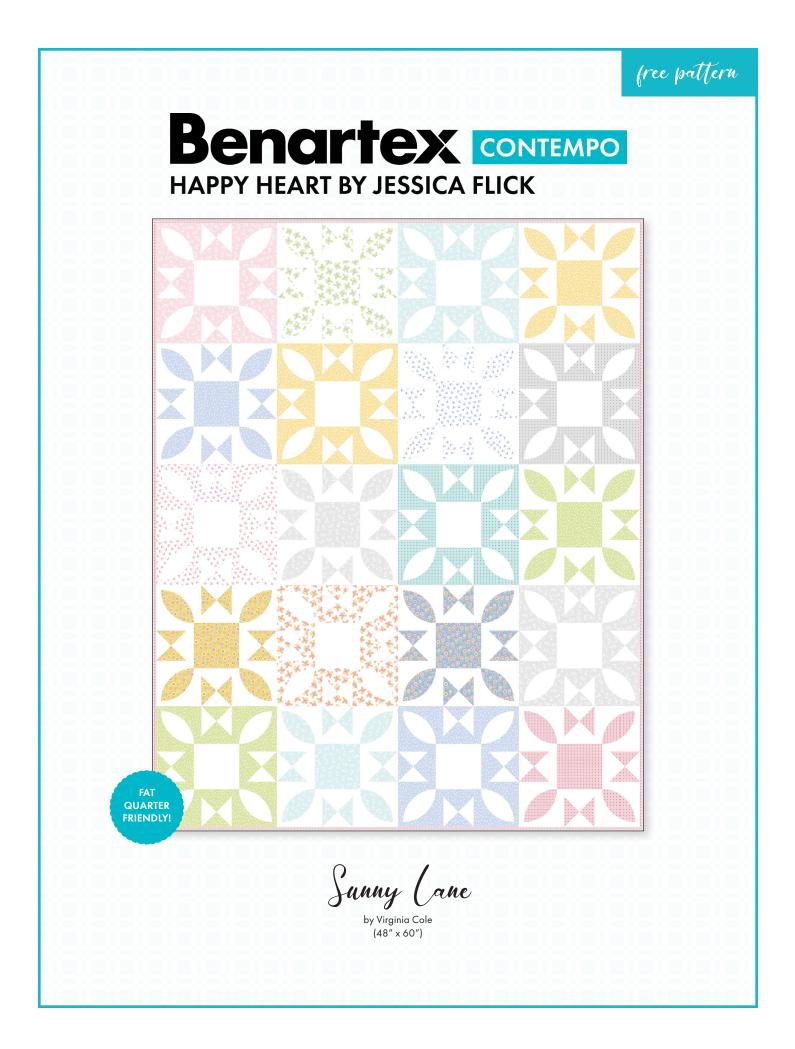

|                                                                                   |                                                                                                                                                                                                                                                                                                                                                          | WOF = Wid            | <b>CUTTING INSTRUCTIONS</b><br>h of fabric   *See fat quarter cutting dic                                                                                              | agrams below.                      |
|-----------------------------------------------------------------------------------|----------------------------------------------------------------------------------------------------------------------------------------------------------------------------------------------------------------------------------------------------------------------------------------------------------------------------------------------------------|----------------------|------------------------------------------------------------------------------------------------------------------------------------------------------------------------|------------------------------------|
|                                                                                   | A1 *5 fat quarters, from each:<br>(2) 5" × 22" strips, subcut (1) 5" square, (4) template #1, (2)<br>(1) 5-3/4" × 22" strip, subcut (1) 5-3/4" square, (1) 4-1/<br>A2 *5 fat quarters, from each:<br>(1) 5-3/4" square, (4) template #1 and (1) 4-1/4" square<br>A3 *5 fat quarters, from each:<br>(1) 5" square, (2) 4-1/4" squares and (4) template #2 |                      | quare, (1) 4-1/4" square and (4) template #2<br>) 4-1/4" square                                                                                                        |                                    |
|                                                                                   | B SUPERIOR<br>SOLIDS<br>3000B-09<br>White                                                                                                                                                                                                                                                                                                                | 2-1/3 (6)<br>YDS (4) | 5-3/4" x WOF strips, subcut (10) 5-3/4<br>5" x WOF strips, subcut (8) 5" squares c<br>4-1/4" x WOF strips, subcut (30) 4-1/4<br>5-1/2" x WOF strips, subcut (40) templ | and (40) template #1<br>4" squares |
|                                                                                   | GRID 1/2 (6) 2-1/2" x WOF strips   C 16165-23 YD BINDING                                                                                                                                                                                                                                                                                                 |                      |                                                                                                                                                                        |                                    |
|                                                                                   | 5" #1 #                                                                                                                                                                                                                                                                                                                                                  | 1                    | 5-3/4" #1 #1                                                                                                                                                           | 5" 4-1/4" 4-1/4"                   |
|                                                                                   | #1 #1 4-1                                                                                                                                                                                                                                                                                                                                                | /4" 4-1/4"           | #1 #1 4-1/4"                                                                                                                                                           | #2 #2 #2 #2                        |
|                                                                                   | 5-3/4" 4-1/4" #2                                                                                                                                                                                                                                                                                                                                         | #2 #2 #2             |                                                                                                                                                                        |                                    |
| A1 Fat Quarters                                                                   |                                                                                                                                                                                                                                                                                                                                                          |                      | A2 Fat Quarters                                                                                                                                                        | A3 Fat Quarters                    |
| BLOCK ASSEMBLY:                                                                   |                                                                                                                                                                                                                                                                                                                                                          |                      |                                                                                                                                                                        | BLOCK DIAGRAMS                     |
| Note: Half the blocks will have a white background and the other half will have a |                                                                                                                                                                                                                                                                                                                                                          |                      |                                                                                                                                                                        |                                    |