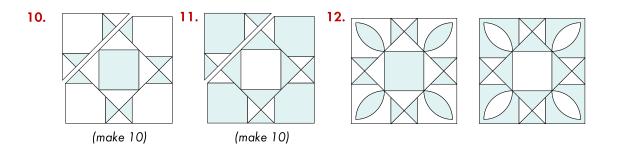

#### **BLOCK DIAGRAMS**

- Sew (2) white corner units to opposite sides of a white center unit. Make (10).
- 7. Repeat step 6 with (2) print corner units to opposite sides of a print center unit. Make (10).
- Sew (2) white 4-1/4" triangles to the remaining white corner units. Make (20).
- Repeat step 8 with print 4-1/4" triangles to the remaining print corner units. Make (20).
- Sew (2) Step 8 units on either side of a Step 6 unit for a 12-1/2" square block. Make (10).
- Repeat step 10 with (2) Step 9 units on either side of a Step 7 unit for a 12-1/2" square block. Make (10).
- Use your favorite appliqué method to appliqué (4) template #2 to each block to complete the block. One point should touch the center square and lay diagonally towards the outside corner.