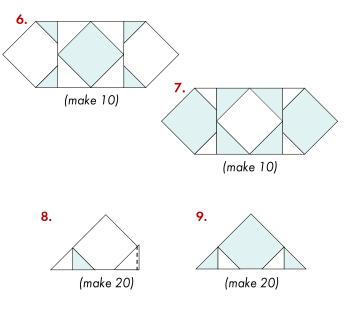

#### **BLOCK DIAGRAMS**

- Sew (2) white corner units to opposite sides of a white center unit. Make (10).
- 7. Repeat step 6 with (2) print corner units to opposite sides of a print center unit. Make (10).
- Sew (2) white 4-1/4" triangles to the remaining white corner units. Make (20).
- Repeat step 8 with print 4-1/4" triangles to the remaining print corner units. Make (20).
- Sew (2) Step 8 units on either side of a Step 6 unit for a 12-1/2" square block. Make (10).
- Repeat step 10 with (2) Step 9 units on either side of a Step 7 unit for a 12-1/2" square block. Make (10).
- Use your favorite appliqué method to appliqué (4) template #2 to each block to complete the block. One point should touch the center square and lay diagonally towards the outside corner.