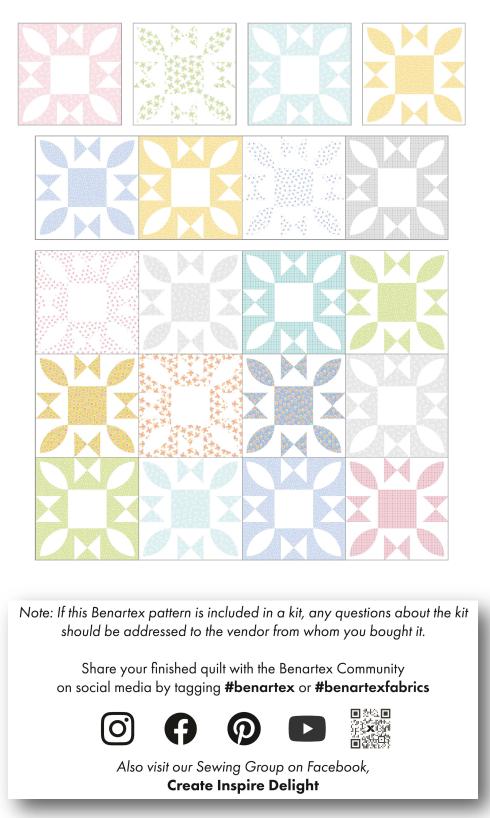

#### **QUILT ASSEMBLY:**

- 13. Layout the blocks into 5 rows of 4 blocks each, alternating the blocks with white and print backgrounds. See quilt diagram.
- 14. Sew the blocks into rows and sew the rows together to complete the quilt top.

# SUNNY LANE QUILT DIAGRAM SIZE: 48" x 60"