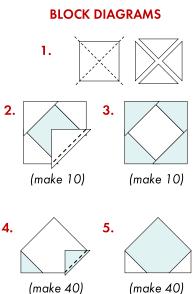

print background. Each block will have only (1) print fabric plus white.

- 1. Cut the white and print 5-3/4" and 4-1/4" squares in half diagonally twice.
- Sew (2) white 5-3/4" triangles to opposite sides of each print 5" square, centering each triangle on the side of the square. Repeat on remaining sides for a white center unit measuring 6-3/4" square. Make (10).
- 3. Repeat step 2 with (4) matching print 5-3/4" triangles to each white 5" square for a print center unit. Make (10).
- 4. Sew (2) print 4-1/4" triangles to each white template #1 centering edges along straight edge for a white corner unit Make (40).
- 5. Repeat step 4 with (2) white 4-1/4'' triangles to each print template #1 for a print corner unit. Make (40).