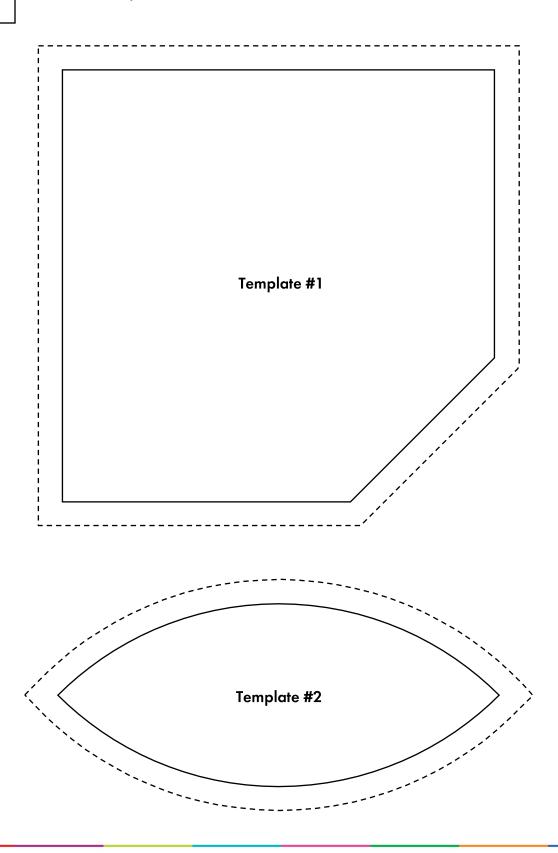

## SUNNY LANE PATTERN TEMPLATES

1" Test Square

Print 1x for templates and cut out on the dashed line. Seam allowances are included.

|                                                                                   |                                                                                                                                                                                                                                                                                                                                                          | WOF = Wid            | <b>CUTTING INSTRUCTIONS</b><br>h of fabric   *See fat quarter cutting dic                                                                                              | agrams below.                      |
|-----------------------------------------------------------------------------------|----------------------------------------------------------------------------------------------------------------------------------------------------------------------------------------------------------------------------------------------------------------------------------------------------------------------------------------------------------|----------------------|------------------------------------------------------------------------------------------------------------------------------------------------------------------------|------------------------------------|
|                                                                                   | A1 *5 fat quarters, from each:<br>(2) 5" × 22" strips, subcut (1) 5" square, (4) template #1, (2)<br>(1) 5-3/4" × 22" strip, subcut (1) 5-3/4" square, (1) 4-1/<br>A2 *5 fat quarters, from each:<br>(1) 5-3/4" square, (4) template #1 and (1) 4-1/4" square<br>A3 *5 fat quarters, from each:<br>(1) 5" square, (2) 4-1/4" squares and (4) template #2 |                      | quare, (1) 4-1/4" square and (4) template #2<br>) 4-1/4" square                                                                                                        |                                    |
|                                                                                   | B SUPERIOR<br>SOLIDS<br>3000B-09<br>White                                                                                                                                                                                                                                                                                                                | 2-1/3 (6)<br>YDS (4) | 5-3/4" x WOF strips, subcut (10) 5-3/4<br>5" x WOF strips, subcut (8) 5" squares c<br>4-1/4" x WOF strips, subcut (30) 4-1/4<br>5-1/2" x WOF strips, subcut (40) templ | and (40) template #1<br>4" squares |
|                                                                                   | GRID 1/2 (6) 2-1/2" x WOF strips   C 16165-23 YD BINDING                                                                                                                                                                                                                                                                                                 |                      |                                                                                                                                                                        |                                    |
|                                                                                   | 5" #1 #                                                                                                                                                                                                                                                                                                                                                  | 1                    | 5-3/4" #1 #1                                                                                                                                                           | 5" 4-1/4" 4-1/4"                   |
|                                                                                   | #1 #1 4-1                                                                                                                                                                                                                                                                                                                                                | /4" 4-1/4"           | #1 #1 4-1/4"                                                                                                                                                           | #2 #2 #2 #2                        |
|                                                                                   | 5-3/4" 4-1/4" #2                                                                                                                                                                                                                                                                                                                                         | #2 #2 #2             |                                                                                                                                                                        |                                    |
| A1 Fat Quarters                                                                   |                                                                                                                                                                                                                                                                                                                                                          |                      | A2 Fat Quarters                                                                                                                                                        | A3 Fat Quarters                    |
| BLOCK ASSEMBLY:                                                                   |                                                                                                                                                                                                                                                                                                                                                          |                      |                                                                                                                                                                        | BLOCK DIAGRAMS                     |
| Note: Half the blocks will have a white background and the other half will have a |                                                                                                                                                                                                                                                                                                                                                          |                      |                                                                                                                                                                        |                                    |

print background. Each block will have only (1) print fabric plus white.

- 1. Cut the white and print 5-3/4" and 4-1/4" squares in half diagonally twice.
- Sew (2) white 5-3/4" triangles to opposite sides of each print 5" square, centering each triangle on the side of the square. Repeat on remaining sides for a white center unit measuring 6-3/4" square. Make (10).
- 3. Repeat step 2 with (4) matching print 5-3/4" triangles to each white 5" square for a print center unit. Make (10).
- 4. Sew (2) print 4-1/4" triangles to each white template #1 centering edges along straight edge for a white corner unit Make (40).
- 5. Repeat step 4 with (2) white 4-1/4'' triangles to each print template #1 for a print corner unit. Make (40).