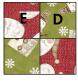

#### QUILT ASSEMBLY: Refer to QUILT DIAGRAM for proper placement and rotation.

- 4. Sew K 2" x 3-1/2" pieces to opposite sides of (1) UNIT 1A. Sew (1) each G and F 2" squares to opposite ends of (1) K 2" x 3-1/2" piece. Make (2). Sew to the top and bottom of UNIT 1A, noting orientation, to make UNIT 3A, measures 6-1/2" square. Make (2).
- **UNIT 3A** (make 2)

- 5. Sew J  $3-1/2'' \times 6-1/2''$  pieces to opposite sides of **UNIT 3A**. Sew (1) each **UNIT 2A** and **2B** to opposite ends of (1)  $J 3-1/2'' \times 6-1/2''$  piece. Make (2). Sew to the top and bottom of UNIT 3A, noting orienation. to make BLOCK 1A, measures 12-1/2" square. Make (2).
- 6. In the same way, make a total of (2) each of BLOCK 1B, 1C, 1D, and 1E.

6.

- 7. Sew **J**  $1-1/2'' \times 10-1/2''$  pieces to opposite sides of (1) **A** 10-1/2'' square. Sew J  $1-1/2" \times 12-1/2"$  pieces to the top and bottom to make **BLOCK 2**, measures 12-1/2" square. Make (10).
- 8. Lay out the blocks into (5) rows of (4) each as follows: ROW 1: BLOCK 1A - BLOCK 2 - BLOCK 1B - BLOCK 2
- ROW 2: BLOCK 2 BLOCK 1C BLOCK 2 BLOCK 1D
- **ROW 3: BLOCK 1E BLOCK 2 BLOCK 1E BLOCK 2** ROW 4: BLOCK 2 - BLOCK 1D - BLOCK 2 - BLOCK 1A
- ROW 5: BLOCK 1B BLOCK 2 BLOCK 1C BLOCK 2

**BLOCK 2** (make 10)

9. Sew blocks into rows and join the rows to complete the quilt center measuring 48-1/2" x 60-1/2".

BORDER ASSEMBLY: Measure width and length of quilt top to ensure border cutting sizes. Below are our measurements.

Refer to QUILT DIAGRAM for proper placement and rotation.

- 10. Sew (1) K 2" x (60-1/2") strip to each side of the quilt center, then sew (1) K 2" x (51-1/2") strip to the top and bottom.
- 11. Sew (1) **B** 3-1/2" x (63-1/2") strip to each side of the quilt center, then sew (1) **B** 3-1/2" x (57-1/2") strip to the top and bottom.

## WHITE WINTER QUILT DIAGRAM

SIZE: 57" x 69"

Note: If this Benartex pattern is included in a kit, any questions about the kit should be addressed to the vendor from whom you bought it.

Share your finished quilt with the Benartex Community on social media by tagging #benartex\_fabrics