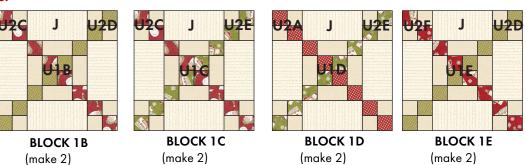

- 5. Sew J  $3-1/2'' \times 6-1/2''$  pieces to opposite sides of **UNIT 3A**. Sew (1) each **UNIT 2A** and **2B** to opposite ends of (1)  $J 3-1/2'' \times 6-1/2''$  piece. Make (2). Sew to the top and bottom of UNIT 3A, noting orienation. to make BLOCK 1A, measures 12-1/2" square. Make (2).
- 6. In the same way, make a total of (2) each of BLOCK 1B, 1C, 1D, and 1E.