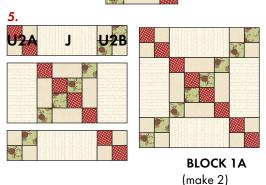

#### **BLOCK DIAGRAMS**

1.

**UNIT 1A** (make 2)

**UNIT 1B** (make 2)

**UNIT 1C** (make 2)

**UNIT 1D** (make 2)

**UNIT 1E** (make 2)

**UNIT 2A** (make 8)

#### QUILT ASSEMBLY: Refer to QUILT DIAGRAM for proper placement and rotation.

- 4. Sew K 2" x 3-1/2" pieces to opposite sides of (1) UNIT 1A. Sew (1) each G and F 2" squares to opposite ends of (1) K 2" x 3-1/2" piece. Make (2). Sew to the top and bottom of UNIT 1A, noting orientation, to make UNIT 3A, measures 6-1/2" square. Make (2).
- **UNIT 3A** (make 2)

- 5. Sew J  $3-1/2'' \times 6-1/2''$  pieces to opposite sides of **UNIT 3A**. Sew (1) each **UNIT 2A** and **2B** to opposite ends of (1)  $J 3-1/2'' \times 6-1/2''$  piece. Make (2). Sew to the top and bottom of UNIT 3A, noting orienation. to make BLOCK 1A, measures 12-1/2" square. Make (2).
- 6. In the same way, make a total of (2) each of BLOCK 1B, 1C, 1D, and 1E.