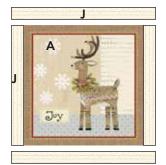

6.

- 7. Sew **J**  $1-1/2'' \times 10-1/2''$  pieces to opposite sides of (1) **A** 10-1/2'' square. Sew J  $1-1/2" \times 12-1/2"$  pieces to the top and bottom to make **BLOCK 2**, measures 12-1/2" square. Make (10).
- 8. Lay out the blocks into (5) rows of (4) each as follows: ROW 1: BLOCK 1A - BLOCK 2 - BLOCK 1B - BLOCK 2
- ROW 2: BLOCK 2 BLOCK 1C BLOCK 2 BLOCK 1D
- **ROW 3: BLOCK 1E BLOCK 2 BLOCK 1E BLOCK 2** ROW 4: BLOCK 2 - BLOCK 1D - BLOCK 2 - BLOCK 1A
- ROW 5: BLOCK 1B BLOCK 2 BLOCK 1C BLOCK 2

**BLOCK 2** (make 10)

9. Sew blocks into rows and join the rows to complete the quilt center measuring 48-1/2" x 60-1/2".

BORDER ASSEMBLY: Measure width and length of quilt top to ensure border cutting sizes. Below are our measurements.