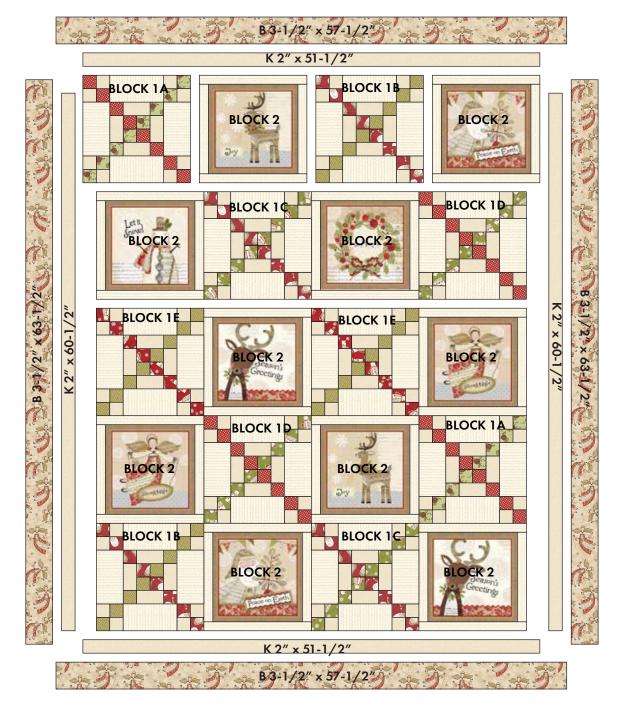

6.

- 7. Sew **J**  $1-1/2'' \times 10-1/2''$  pieces to opposite sides of (1) **A** 10-1/2'' square. Sew J  $1-1/2" \times 12-1/2"$  pieces to the top and bottom to make **BLOCK 2**, measures 12-1/2" square. Make (10).
- 8. Lay out the blocks into (5) rows of (4) each as follows: ROW 1: BLOCK 1A - BLOCK 2 - BLOCK 1B - BLOCK 2
- ROW 2: BLOCK 2 BLOCK 1C BLOCK 2 BLOCK 1D
- **ROW 3: BLOCK 1E BLOCK 2 BLOCK 1E BLOCK 2** ROW 4: BLOCK 2 - BLOCK 1D - BLOCK 2 - BLOCK 1A
- ROW 5: BLOCK 1B BLOCK 2 BLOCK 1C BLOCK 2

**BLOCK 2** (make 10)

9. Sew blocks into rows and join the rows to complete the quilt center measuring 48-1/2" x 60-1/2".

BORDER ASSEMBLY: Measure width and length of quilt top to ensure border cutting sizes. Below are our measurements.

Refer to QUILT DIAGRAM for proper placement and rotation.

- 10. Sew (1) K 2" x (60-1/2") strip to each side of the quilt center, then sew (1) K 2" x (51-1/2") strip to the top and bottom.
- 11. Sew (1) **B** 3-1/2" x (63-1/2") strip to each side of the quilt center, then sew (1) **B** 3-1/2" x (57-1/2") strip to the top and bottom.

## WHITE WINTER QUILT DIAGRAM

SIZE: 57" x 69"

Note: If this Benartex pattern is included in a kit, any questions about the kit should be addressed to the vendor from whom you bought it.

Share your finished quilt with the Benartex Community on social media by tagging #benartex\_fabrics