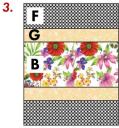

#### **CUTTING INSTRUCTIONS**

WOF = Width of fabric | LOF = Length of fabric | \*Sew strips via short ends, then subcut as indicated in pattern

| The first trainer again of rability of the single via s |   |                                              |        |                                                                                                                           |  |   |                                               |              |                                                                                                                  |
|--------------------------------------------------------------------------------------------------------------------------------------------------------------------------------------------------------------------------------------------------------------------------------------------------------------------------------------------------------------------------------------------------------------------------------------------------------------------------------------------------------------------------------------------------------------------------------------------------------------------------------------------------------------------------------------------------------------------------------------------------------------------------------------------------------------------------------------------------------------------------------------------------------------------------------------------------------------------------------------------------------------------------------------------------------------------------------------------------------------------------------------------------------------------------------------------------------------------------------------------------------------------------------------------------------------------------------------------------------------------------------------------------------------------------------------------------------------------------------------------------------------------------------------------------------------------------------------------------------------------------------------------------------------------------------------------------------------------------------------------------------------------------------------------------------------------------------------------------------------------------------------------------------------------------------------------------------------------------------------------------------------------------------------------------------------------------------------------------------------------------------|---|----------------------------------------------|--------|---------------------------------------------------------------------------------------------------------------------------|--|---|-----------------------------------------------|--------------|------------------------------------------------------------------------------------------------------------------|
|                                                                                                                                                                                                                                                                                                                                                                                                                                                                                                                                                                                                                                                                                                                                                                                                                                                                                                                                                                                                                                                                                                                                                                                                                                                                                                                                                                                                                                                                                                                                                                                                                                                                                                                                                                                                                                                                                                                                                                                                                                                                                                                                | A | BLOCK PANEL<br>16208-12<br>Black Multi       | 2/3 YD | Fussy cut:<br>(12) 8" x 10-3/4"<br>rectangles                                                                             |  | E | BLOOMS<br>AND BUDS<br>16211-66<br>Dark Purple | 1/4 YD       | (2) 2-1/8" x WOF strips,<br>subcut (4) 2-1/8" x 11" and<br>(1) 2" x 10-3/4" pieces<br>(1) 2" x WOF strip, subcut |
|                                                                                                                                                                                                                                                                                                                                                                                                                                                                                                                                                                                                                                                                                                                                                                                                                                                                                                                                                                                                                                                                                                                                                                                                                                                                                                                                                                                                                                                                                                                                                                                                                                                                                                                                                                                                                                                                                                                                                                                                                                                                                                                                | В | FLORAL<br>16210-09<br>White Multi            | 1 YD   | (5) 5-1/2" x WOF strips                                                                                                   |  | F | <b>CHALK GEO</b> 16214-90                     | 1-1/4<br>YDS | (3) 2" x 10-3/4" pieces<br>(10) 3-1/4" x WOF strips                                                              |
|                                                                                                                                                                                                                                                                                                                                                                                                                                                                                                                                                                                                                                                                                                                                                                                                                                                                                                                                                                                                                                                                                                                                                                                                                                                                                                                                                                                                                                                                                                                                                                                                                                                                                                                                                                                                                                                                                                                                                                                                                                                                                                                                | С | BLOOMS<br>AND BUDS<br>16211-46<br>Dark Green | 5/8 YD | (4) 2-1/8" x WOF strips,<br>subcut (12) 2-1/8" x 11"<br>pieces<br>(4) 2" x WOF strips, subcut<br>(12) 2" x 10-3/4" pieces |  | G | FLORAL TRAIL<br>16215-30<br>Light Gold        | 3/4 YD       | (10) 2" x WOF strips                                                                                             |
|                                                                                                                                                                                                                                                                                                                                                                                                                                                                                                                                                                                                                                                                                                                                                                                                                                                                                                                                                                                                                                                                                                                                                                                                                                                                                                                                                                                                                                                                                                                                                                                                                                                                                                                                                                                                                                                                                                                                                                                                                                                                                                                                | D | BLOOMS<br>AND BUDS<br>16211-56<br>Dark Blue  | 1/2 YD | (3) 2-1/8" x WOF strips,<br>subcut (8) 2-1/8" x 11"<br>pieces<br>(3) 2" x WOF strips, subcut<br>(8) 2" x 10-3/4" pieces   |  | H | SUPERIOR<br>SOLIDS<br>3000B-12<br>Black       | 5/8 YD       | (7) 2-1/4" x WOF strips,<br>BINDING                                                                              |

### Refer to QUILT DIAGRAM for proper placement and rotation.

- 4. Sew BLOCKS together into rows, then sew rows together.
  - Row 1: BLOCK 2 BLOCK 1B BLOCK 2 BLOCK 1B BLOCK 2
  - Row 2: BLOCK 1A BLOCK 2 BLOCK 1A BLOCK 2 BLOCK 1A
  - Row 3: BLOCK 2 BLOCK 1C BLOCK 2 BLOCK 1C BLOCK 2
  - Row 4: BLOCK 1A BLOCK 2 BLOCK 1A BLOCK 2 BLOCK 1A
  - Row 5: BLOCK 2 BLOCK 1B BLOCK 2 BLOCK 1B BLOCK 2