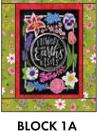

#### **BLOCK ASSEMBLY**

- 1. Sew (1)  $C 2'' \times 10-3/4''$  piece to each side of (1) A 8" x 10-3/4" rectangle. Sew (1)  $\mathbf{C}$  2-1/8" x 11" piece to the top and bottom to complete **BLOCK 1A**. Square to 11" x 14", make (6).
- 2. In the same way, use  $\mathbf{A} 8'' \times 10-3/4''$  rectangles and D pieces to make (4) BLOCK 1B, and **A**  $8'' \times 10-3/4$  rectangles and **E** pieces to make (2) BLOCK 1C.

#### **BLOCK DIAGRAMS**

(make 6)

**BLOCK 1C** (make 2)

make (13)