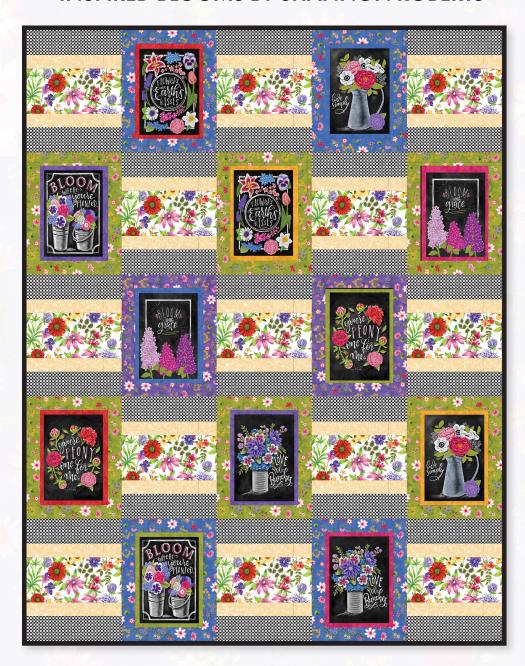

# **INSPIRED BLOOMS BY SHANNON ROBERTS**

Garden Rows

Finished size: 52-1/2" x 67-1/2"
Free pattern designed by Lisa Swenson Ruble

### Refer to QUILT DIAGRAM for proper placement and rotation.

- 4. Sew BLOCKS together into rows, then sew rows together.
  - Row 1: BLOCK 2 BLOCK 1B BLOCK 2 BLOCK 1B BLOCK 2
  - Row 2: BLOCK 1A BLOCK 2 BLOCK 1A BLOCK 2 BLOCK 1A
  - Row 3: BLOCK 2 BLOCK 1C BLOCK 2 BLOCK 1C BLOCK 2
  - Row 4: BLOCK 1A BLOCK 2 BLOCK 1A BLOCK 2 BLOCK 1A
  - Row 5: BLOCK 2 BLOCK 1B BLOCK 2 BLOCK 1B BLOCK 2

# **GARDEN ROWS QUILT DIAGRAM**

SIZE: 52-1/2" x 67-1/2"

Note: If this Benartex pattern is included in a kit, any questions about the kit should be addressed to the vendor from whom you bought it.

> Share your finished quilt with the Benartex Community on social media by tagging #benartex\_fabrics