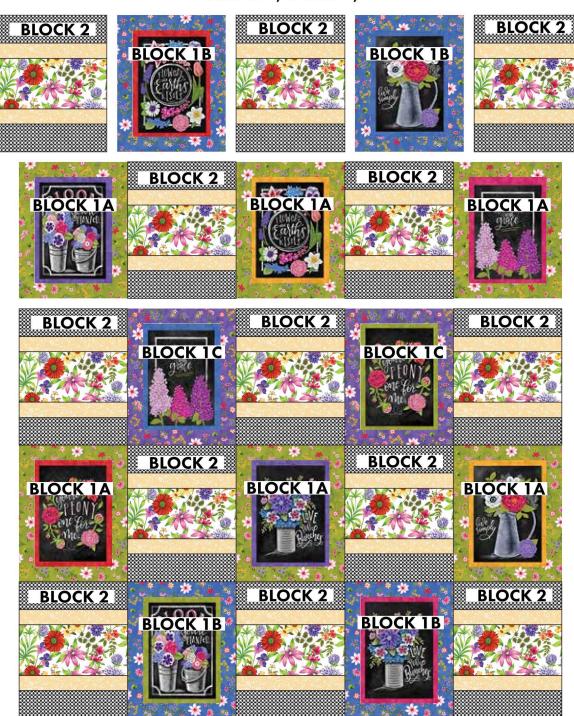

### Refer to QUILT DIAGRAM for proper placement and rotation.

- 4. Sew BLOCKS together into rows, then sew rows together.
  - Row 1: BLOCK 2 BLOCK 1B BLOCK 2 BLOCK 1B BLOCK 2
  - Row 2: BLOCK 1A BLOCK 2 BLOCK 1A BLOCK 2 BLOCK 1A
  - Row 3: BLOCK 2 BLOCK 1C BLOCK 2 BLOCK 1C BLOCK 2
  - Row 4: BLOCK 1A BLOCK 2 BLOCK 1A BLOCK 2 BLOCK 1A
  - Row 5: BLOCK 2 BLOCK 1B BLOCK 2 BLOCK 1B BLOCK 2

# **GARDEN ROWS QUILT DIAGRAM**

SIZE: 52-1/2" x 67-1/2"

Note: If this Benartex pattern is included in a kit, any questions about the kit should be addressed to the vendor from whom you bought it.

> Share your finished quilt with the Benartex Community on social media by tagging #benartex\_fabrics