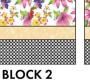

### Refer to QUILT DIAGRAM for proper placement and rotation.

- 4. Sew BLOCKS together into rows, then sew rows together.
  - Row 1: BLOCK 2 BLOCK 1B BLOCK 2 BLOCK 1B BLOCK 2
  - Row 2: BLOCK 1A BLOCK 2 BLOCK 1A BLOCK 2 BLOCK 1A
  - Row 3: BLOCK 2 BLOCK 1C BLOCK 2 BLOCK 1C BLOCK 2
  - Row 4: BLOCK 1A BLOCK 2 BLOCK 1A BLOCK 2 BLOCK 1A
  - Row 5: BLOCK 2 BLOCK 1B BLOCK 2 BLOCK 1B BLOCK 2

#### **BLOCK DIAGRAMS**

(make 6)

**BLOCK 1C** (make 2)

make (13)