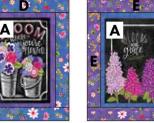

#### **BLOCK ASSEMBLY**

- 1. Sew (1)  $C 2'' \times 10-3/4''$  piece to each side of (1) A 8" x 10-3/4" rectangle. Sew (1)  $\mathbf{C}$  2-1/8" x 11" piece to the top and bottom to complete **BLOCK 1A**. Square to 11" x 14", make (6).
- 2. In the same way, use  $\mathbf{A} 8'' \times 10-3/4''$  rectangles and D pieces to make (4) BLOCK 1B, and **A**  $8'' \times 10-3/4$  rectangles and **E** pieces to make (2) BLOCK 1C.

#### **BLOCK DIAGRAMS**

(make 6)

**BLOCK 1C** (make 2)

make (13)