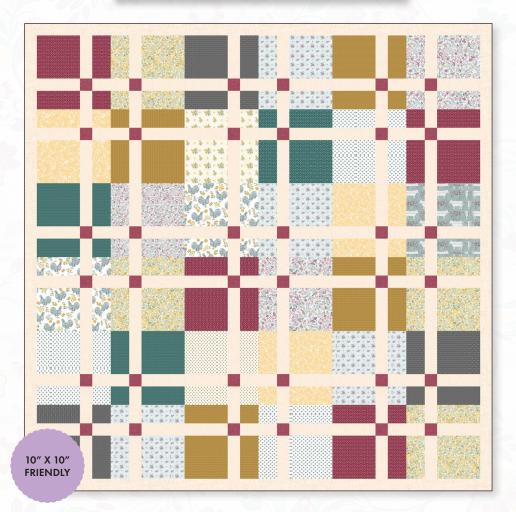

## Farm House

by Amy Lollis (64" x 64")

## Quilt Kit Available! #FARHOUKT

Uses 10x10 pack and yardage, buy kits for quick and easy class project

| Swatches | SKU             | Yards<br>1 KIT | Yards (bolts)<br>12 KITS | Yards (bolts)<br>24 KITS |
|----------|-----------------|----------------|--------------------------|--------------------------|
|          | CHB10PK         | 1              | 12                       | 24                       |
|          | 16324-85        | 1/2 yd         | 6 (1)                    | 12 (1)                   |
|          | <i>77</i> 09-10 | 1/4 yd         | 3 (1)                    | 6 (1)                    |
| 1000     | 9488-08         | 1-3/4 yds      | 21 (2)                   | 42 (3)                   |

See full kitting chart:

- This chart is a general guide for purchasing yardage and is not intended to be used for cutting kits.
  - Please visit benartex.com for the final tested pattern before cutting kits.
  - The quilt shown is a digital representation. Actual fabric repeats may vary from design shown.