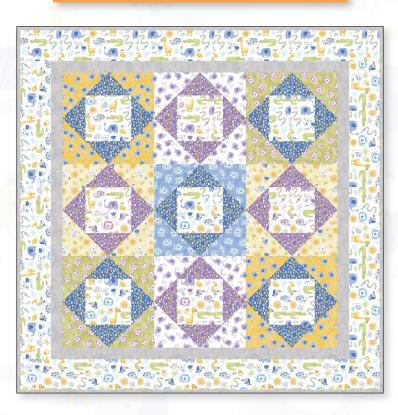

## CHALK BABY FLANNEL BY BEVERLEY HOPWOOD



by Lisa Swenson Ruble (47" x 47")

## Quilt Kit Available! #SAFPLYKT



No waste economy block, great skill builder, 1 day class.

| Swatches | SKU       | Yards<br>1 KIT | Yards (bolts)<br>12 KITS | Yards (bolts)<br>24 KITS |
|----------|-----------|----------------|--------------------------|--------------------------|
|          | 16330F-51 | 1 yd           | 12 (1)                   | 24 (2)                   |
|          | 16330F-61 | 1/3 yd         | 4 (1)                    | 8 (1)                    |
|          | 16331F-03 | 1/3 yd         | 4 (1)                    | 8 (1)                    |
|          | 16332F-09 | 1/3 yd         | 4 (1)                    | 8 (1)                    |
| C. S.    | 16332F-33 | 1/3 yd         | 4 (1)                    | 8 (1)                    |
|          | 16333F-40 | 1/3 yd         | 4 (1)