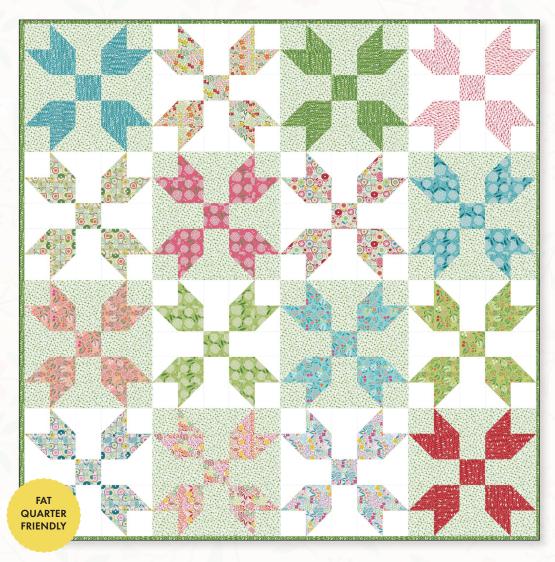

## Spring Blooms by Lisa Swenson Ruble (60" x 60")

Easy to kit, 1 day class

| Swatches | SKU      | Yards<br>1 KIT | Yards (bolts)<br>12 KITS | Yards (bolts)<br>24 KITS |
|----------|----------|----------------|--------------------------|--------------------------|
|          | FQBC1PK  | 1              | 12                       | 24                       |
|          | 16366-44 | 5/8 yd         | 7-1/2 (1)                | 15 (1)                   |
|          | 16368-42 | 1-5/8 yds      | 19-1/2 (2)               | 39 (3)                   |
|          | 3000B-09 | 1-5/8 yds      | 19-1/2 (2)               | 39 (3)                   |