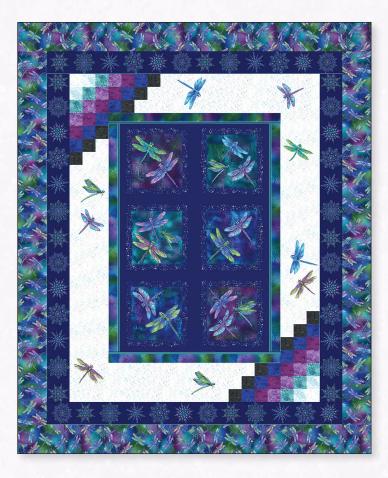

## ON DRAGONFLY WINGS BY ANN LAUER

**Enhanced with Pearlescent** 

## Year of the Dragonfly

by Ann Lauer (38" x 44")

| Swatches    | SKU       | Yards<br>1 KIT | Yards (bolts)<br>12 KITS | Yards (bolts)<br>24 KITS |
|-------------|-----------|----------------|--------------------------|--------------------------|
|             | 16398P-99 | 1 Panel        | 8 yds (1)                | 16 yds (2)               |
|             | 16399P-99 | 1-1/2 yds      | 18 yds (2)               | 36 yds (3)               |
| 7           | 16400P-08 | 1/2 yd         | 6 yds (1)                | 12 yds (1)               |
|             | 16401-99  | 1-1/2 yds      | 18 yds (2)               | 36 yds (3)               |
| 1.15公里里。    | 16404P-14 | 1/8 yd         | 1-1/2 yds (1)            | 3 yds (1)                |
| 統國和法        | 16404P-56 | 1/8 yd         | 1-1/2 yds (1)            | 3 yds (1)                |
|             | 16404P-65 | 1/8 yd         | 1-1/2 yds (1)            | 3 yds (1)                |
|             | 16405P-64 | 1/8 yd         | 1-1/2 yds (1)            | 3 yds (1)                |
|             | 16405P-85 | 1/8 yd         | 1-1/2 yds (1)            | 3 yds (1)                |
|             | 16406P-09 | 1 yd           | 12 yds (1)               | 24 yds (2)               |
| Santa Maria | 16407P-04 | 1/8 yd         | 1-1/2 yds (1)            | 3 yds (1)                |