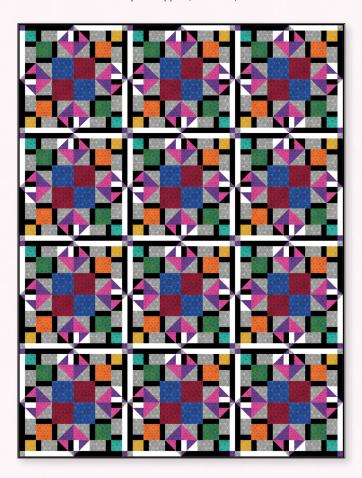

## Borrowed Time

by Rob Appell (60" x 80")

| Swatches | SKU      | Yards<br>1 KIT | Yards (bolts)<br>12 KITS | Yards (bolts)<br>24 KITS |
|----------|----------|----------------|--------------------------|--------------------------|
|          | 16420-22 | 3/4 yd         | 9 (1)                    | 18 (2)                   |
|          | 16420-51 | 1/2 yd         | 6 (1)                    | 12 (1)                   |
|          | 16420-71 | 1/4 yd         | 3 (1)                    | 6 (1)                    |
| QXQXQ    | 16421-08 | 1-1/4 yds      | 15 (1)                   | 30 (2)                   |
|          | 16421-37 | 1/4 yd         | 3 (1)                    | 6 (1)                    |
| QXQXQ    | 16421-59 | 1/2 yd         | 6 (1)                    | 12 (1)                   |
|          | 16422-48 | 1/4 yd         | 3 (1)                    | 6 (1)                    |
| 35435435 | 16422-84 | 1/4 yd         | 3 (1)                    | 6 (1)                    |
|          | 16422-90 | 1/2 yd         | 6 (1)                    | 12 (1)                   |
|          | 3000B-09 | 1 yd           | 12 (1)                   | 24 (2)                   |
|          | 3000B-12 | 2-1/4 yds      | 27 (2)                   | 54 (4)                   |