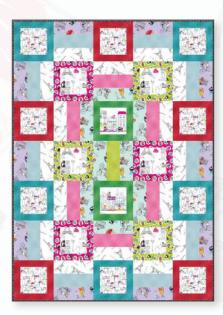

## Le Marais

by Stephanie Sheridan (45" x 63")

Strip piecing makes this a quick finish.

| Swatches    | SKU        | Yards<br>1 KIT | Yards (bolts)<br>12 KITS | Yards (bolts)<br>24 KITS |
|-------------|------------|----------------|--------------------------|--------------------------|
| A PERSON I  | 16452-99   | 1/3 yd         | 4 (1)                    | 8 (1)                    |
| THE CHANGE  | 16453-99   | 1/4 yd         | 3 (1)                    | 6 (1)                    |
| Co Harrie   | 16454-64   | 1/2 yd         | 6 (1)                    | 12 (1)                   |
| (A)         | 16454-84   | 1/3 yd         | 4 (1)                    | 8 (1)                    |
| July - July | 16455-99   | 1/2 yd         | 6 (1)                    | 12 (1)                   |
| Di . \      | 16456-09   | 1/2 yd         | 6 (1)                    | 12 (1)                   |
|             | 16457-24   | 1/4 yd         | 3 (1)                    | 6 (1)                    |
|             | 16457-44   | 1/4 yd         | 3 (1)                    | 6 (1)                    |
|             | 16459-12 * | 1/2 yd         | 6 (1)                    | 12 (1)                   |
|             | 2045-08    | 1/2 yd         | 6 (1)                    | 12 (1)                   |
|             | 2045-81    | 1/3 yd         | 4 (1)                    | 8 (1)                    |
|             | 2045-EE    | 1/3 yd         | 4 (1)                    | 8 (1)                    |
|             | 2045-H     | 1/4 yd         | 3 (1)                    | 6 (1)                    |
| See Allen   | 2045-K     | 1/4 yd         | 3 (1)                    | 6 (1)                    |
| The Asia    | 2045-S     | 1/3 yd         | 4 (1)                    | 8 (1)                    |
|             | Reco       | ommended Bac   | king                     | - H                      |
| Co Marie    | 16454-84   | 2-7/8 yds      |                          |                          |
|             | *:         | For binding o  | nly                      |                          |