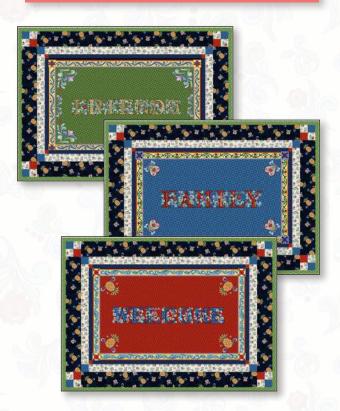

## Charleston Welcome

by Laureen Smith (20" x 28" set of 3 pillows)

## Quilt Kit Available! #CWPLWKT

Simple strip piecing will create three fun bench pillows, kit available.

| Swatches | SKU        | Yards<br>1 KIT | Yards (bolts)<br>12 KITS | Yards (bolts)<br>24 KITS |
|----------|------------|----------------|--------------------------|--------------------------|
| FAMILY   | 16477-99   | 1 Panel        | 8 (1)                    | 16 (2)                   |
| **       | 16479-58   | 1/2 yd         | 6(1)                     | 12 (1)                   |
|          | 16480-07   | 5/8 yd         | 7.5 (1)                  | 15 (1)                   |
|          | 16481-10   | 1/8 yd         | 1.5 (1)                  | 3 (1)                    |
|          | 16481-43 * | 5/8 yd         | 7.5 (1)                  | 15 (1)                   |
|          | 16481-55   | 3/8 yd         | 4.5 (1)                  | 9 (1)                    |
|          | 16481-57   | 1/4 yd         | 3 (1)                    | 6 (1)                    |
|          | Reco       | mmended Ba     | cking                    |                          |
|          | 16478-99   | 3 yds          |                          |                          |
|          | *=         | For binding of | only                     |                          |