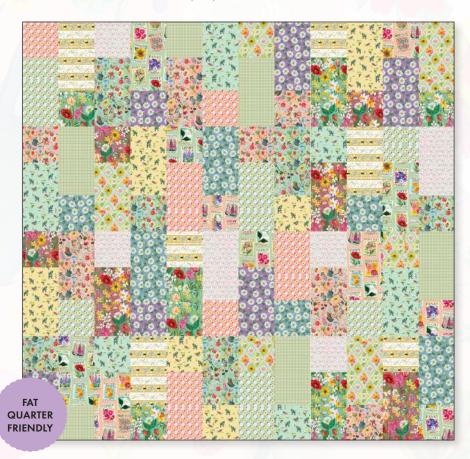

## Wildflower Picnic by Amy Lollis (72" x 72")

Quick and easy new pattern to maximize a fat quarter bundle.

| Swatches                 | SKU        | Yards<br>1 KIT | Yards (bolts)<br>12 KITS | Yards (bolts)<br>24 KITS |
|--------------------------|------------|----------------|--------------------------|--------------------------|
| Ner on the second second | FQAWHPK    | 1              | 12                       | 24                       |
| रा छूट र                 | 16511-26 * | 1/2 yd         | 6 (1)                    | 12 (1)                   |
|                          | Reco       | ommended bad   | king                     |                          |
|                          | 13509W-26  | 2-1/2 yds      |                          |                          |
|                          | *=         | For binding o  | nly                      |                          |