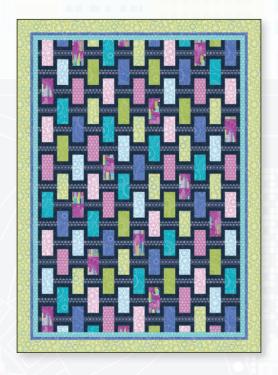

## Meadow Paths

by Amanda Murphy (64" x 87-1/2")

Strip piecing makes this an easy and quick project.

| Swatches                 | SKU               | Yards<br>1 KIT  | Yards (bolts)<br>12 KITS | Yards (bolts)<br>24 KITS |
|--------------------------|-------------------|-----------------|--------------------------|--------------------------|
|                          | 17124-68          | 1/2 yd          | 6 (1)                    | 12 (1)                   |
|                          | 17125-59          | 2-7/8 yds       | 34-1/2 (3)               | 69 (5)                   |
| kakakakaka<br>Walakakaka | 17126-24          | 1/2 yd          | 6 (1)                    | 12 (1)                   |
|                          | 17126-59          | 1-1/4 yds       | 15 (1)                   | 30 (2)                   |
|                          | 17126-68          | 1/3 yd          | 4 (1)                    | 8 (1)                    |
| DYO                      | 17127-05          | 1/3 yd          | 4 (1)                    | 8 (1)                    |
| nogo                     | 17127-49          | 1-1/2 yds       | 18 (2)                   | 36 (3)                   |
| MOZO                     | 17127-67          | 1/3 yd          | 4 (1)                    | 8 (1)                    |
|                          | 17128-40 *        | 1 yd            | 12 (1)                   | 24 (2)                   |
|                          | 1 <i>7</i> 128-50 | 2/3 yd          | 8 (1)                    | 16 (2)                   |
|                          | 17128-84          | 1/3 yd          | 4 (1)                    | 8 (1)                    |
|                          | Rec               | ommended Bac    | cking                    |                          |
|                          | 17129W-11         | 2-1/4 yds       |                          |                          |
|                          | *:                | = Includes bind | ing                      |                          |